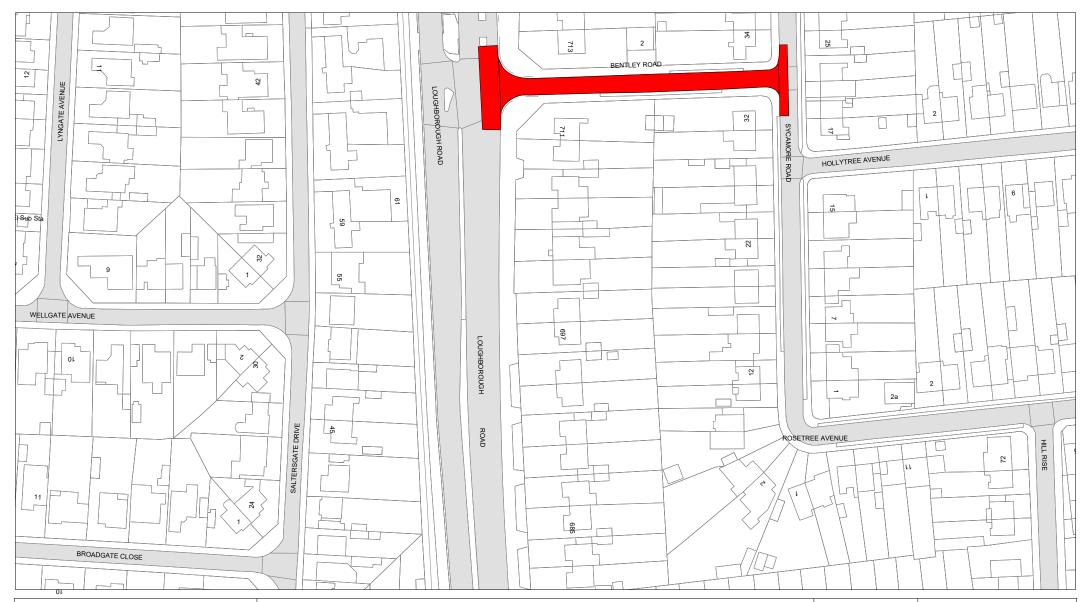

1. The "Leicestershire County Council (Charnwood Borough Council) Consolidation Order 2017" is hereby amended by the plan(s) specified in the First Schedule to this Order and with the inclusion of the plan(s) specified in the Second Schedule, attached hereto.

> FIRST SCHEDULE Plan(s) to be amended

SECOND SCHEDULE New Plan(s)

HP98

THE COMMON SEAL OF LEICESTERSHIRE COUNTY COUNCIL

Was affixed hereunto this 17th day of February 2020),

in the presence of

© Crown copyright. All rights reserved Leicestershire County Council Licence No. 100019271 2020

Tile Ref: HP98

| SCALE       | 1 : 1250   |
|-------------|------------|
| DATE        | 13/02/2020 |
| DRAWING No. |            |
| DRAWN BY    |            |
|             |            |

**DATE:** 08/11/2019