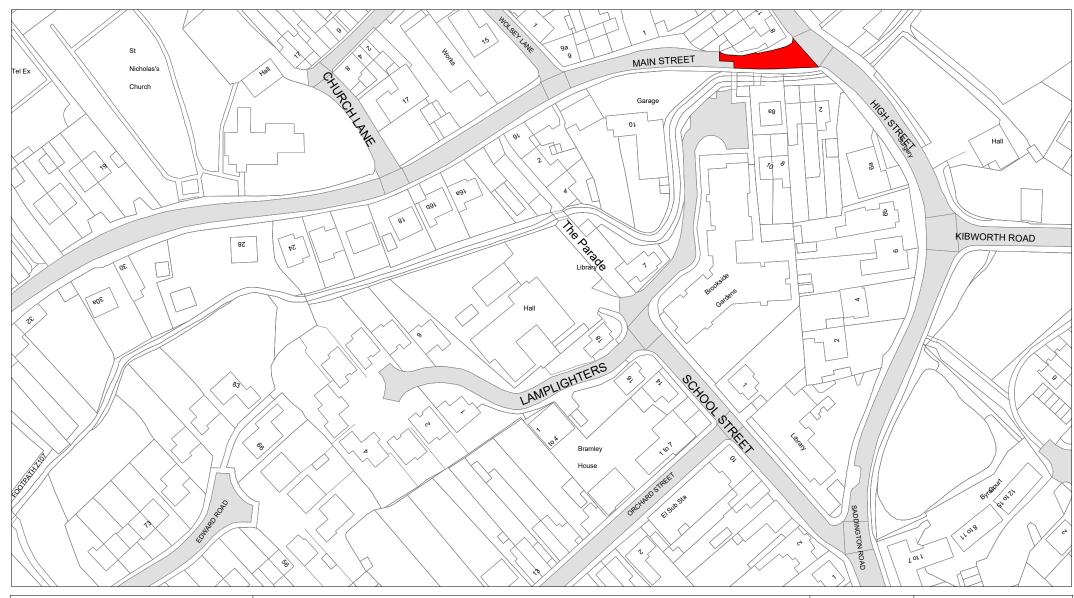

FIRST SCHEDULE Plan(s) to be amended

KX114 - Fleckney

SECOND SCHEDULE New Plan(s)

KX114 - Fleckney

THE COMMON SEAL of THE LEICESTERSHIRE COUNTY COUNCIL was hereunto affixed this 21<sup>st</sup> day of February 2020 in the presence of