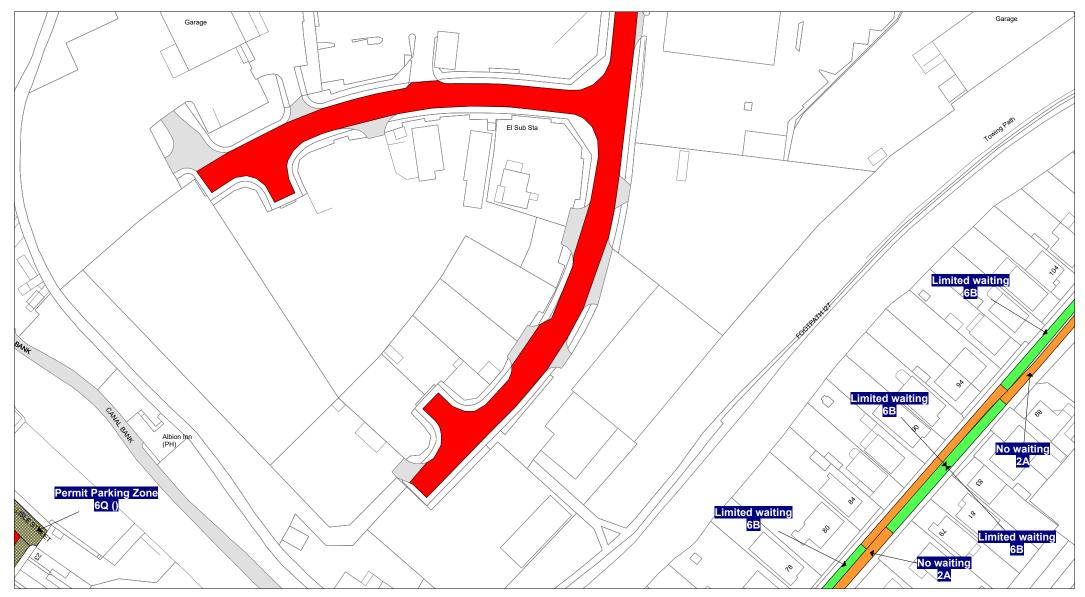

© Crown copyright. All rights reserved Leicestershire County Council Licence No. 100019271 2019

Tile Ref: FM81

| SCALE       | 1 : 1250   |
|-------------|------------|
| DATE        | 05/09/2019 |
| DRAWING No. |            |
| DRAWN BY    |            |
|             |            |