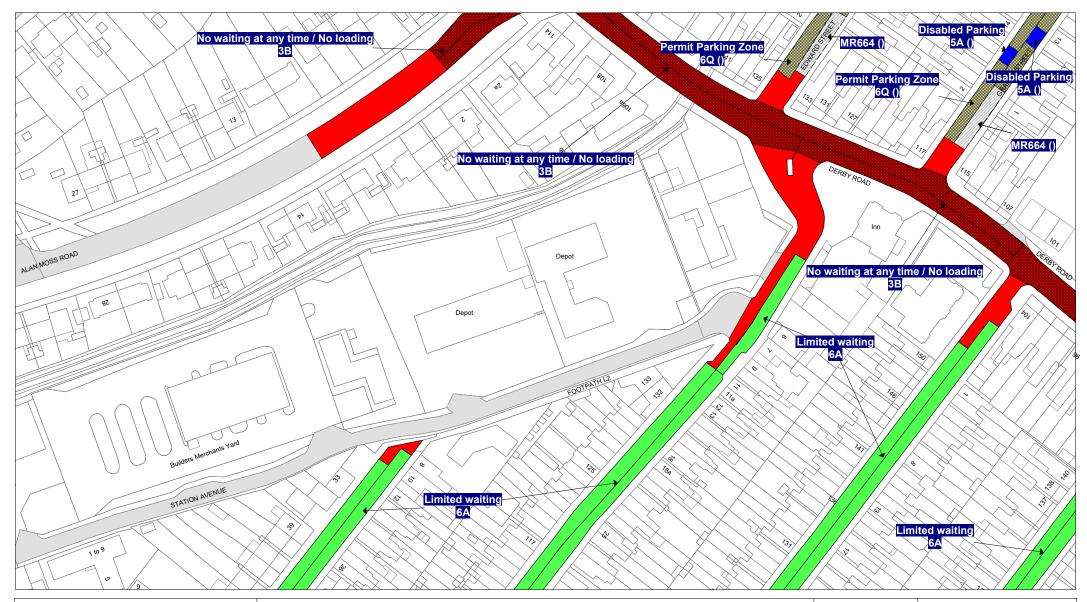

© Crown copyright. All rights reserved Leicestershire County Council Licence No. 100019271 2019

Tile Ref: FN80

| SCALE       | 1 : 1250   |
|-------------|------------|
| DATE        | 05/09/2019 |
| DRAWING No. |            |
| DRAWN BY    |            |
|             |            |