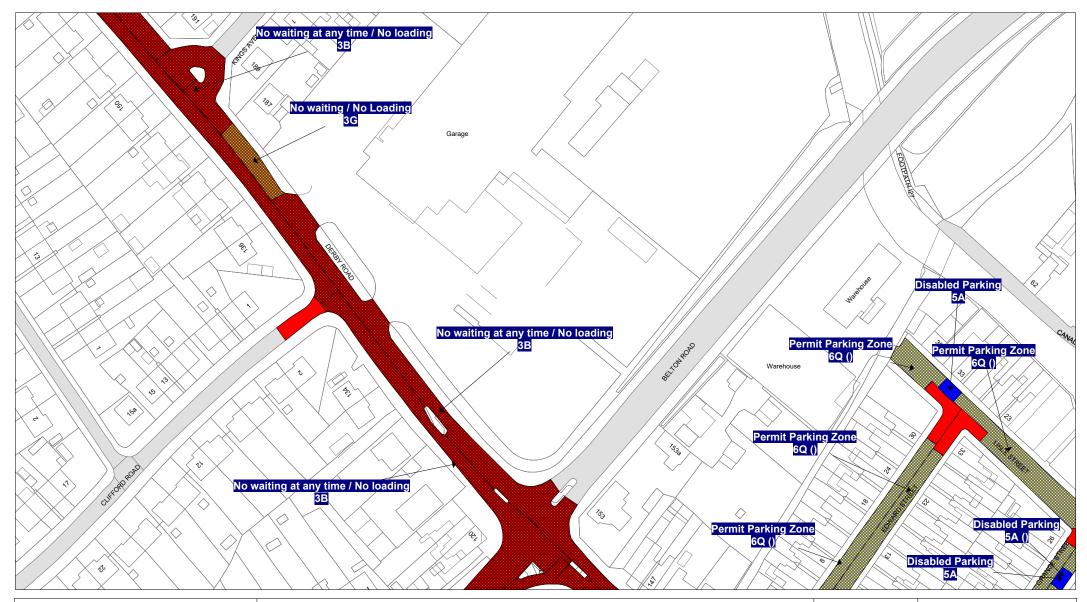

no

© Crown copyright. All rights reserved Leicestershire County Council Licence No. 100019271 2019

Tile Ref: FM80

| SCALE       | 1 : 1250   |
|-------------|------------|
| DATE        | 05/09/2019 |
| DRAWING No. |            |
| DRAWN BY    |            |
|             |            |