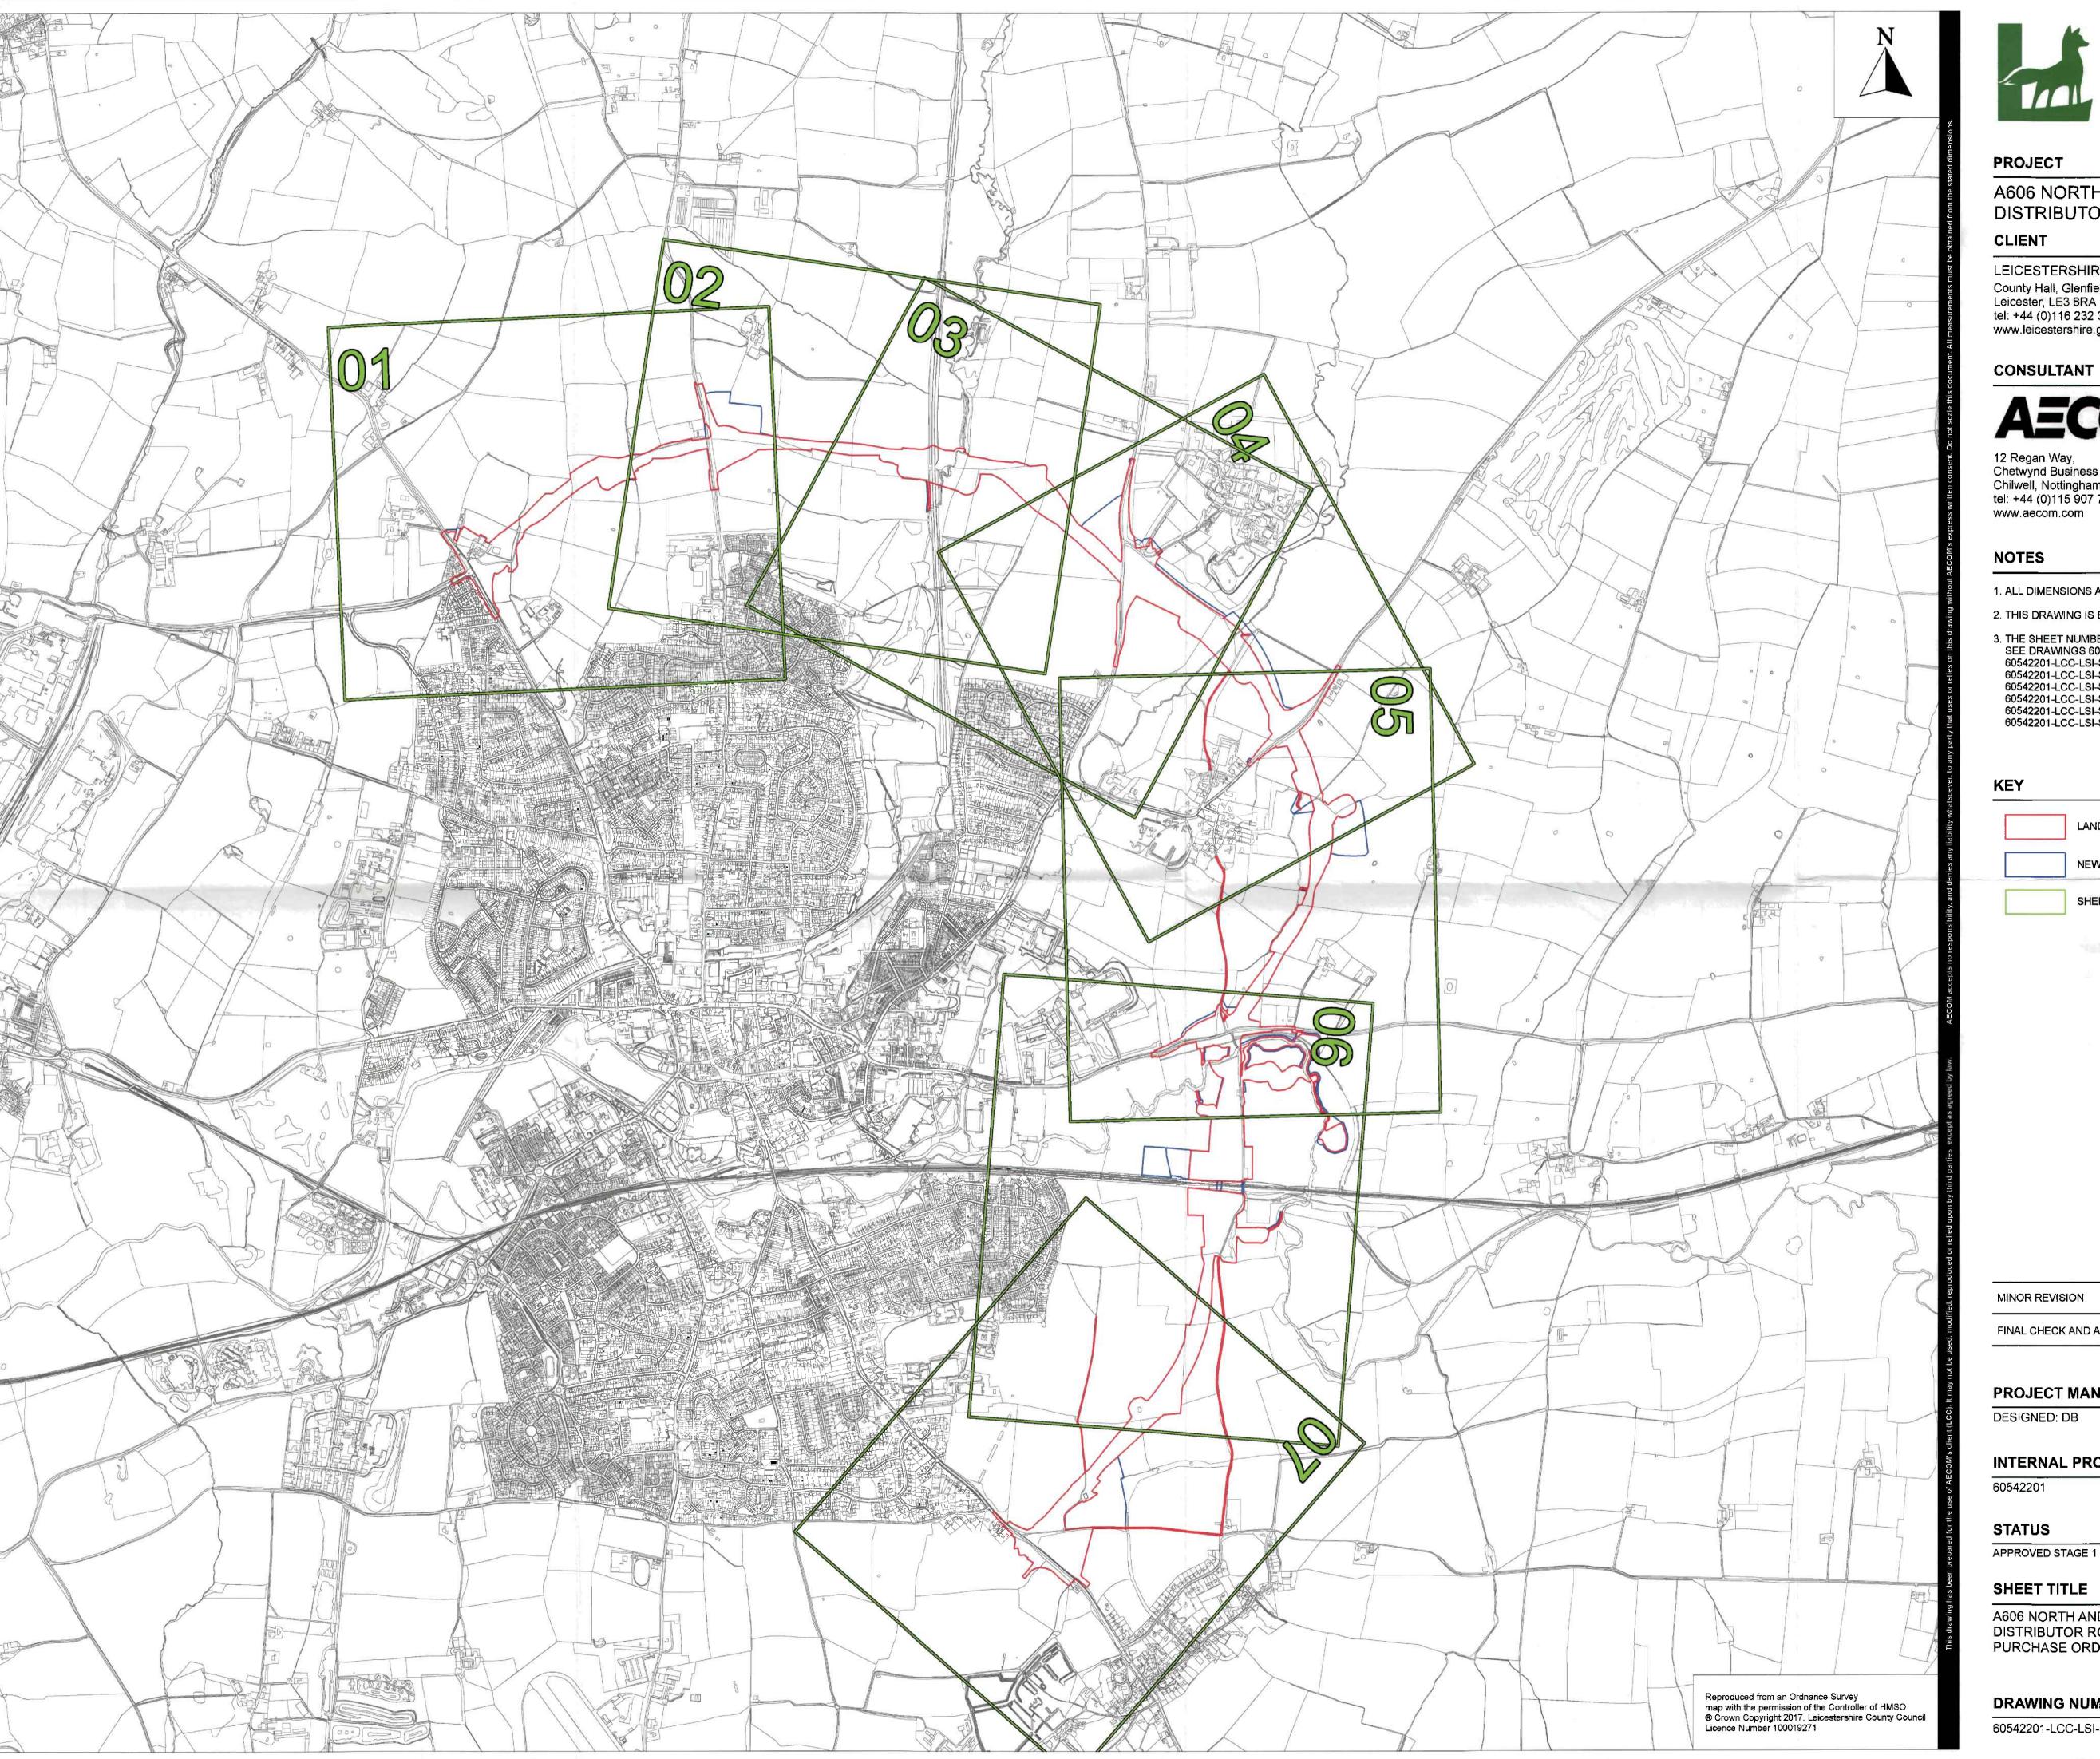

#### NOTES

- 1. ALL DIMENSIONS ARE IN METRES UNLESS STATED OTHERWISE.
- 2. THIS DRAWING IS BASED ON ORDNANCE SURVEY DATA.
- 3. THE SHEET NUMBERS RELATE TO THE CPO PLOT SECTION PLANS, SEE DRAWINGS 60542201-LCC-LSI-S1\_GEN\_ZZ\_Z-DR-ZL-0001, 60542201-LCC-LSI-S2\_GEN\_ZZ\_Z-DR-ZL-0002, 60542201-LCC-LSI-S2\_GEN\_ZZ\_Z-DR-ZL-0003, 60542201-LCC-LSI-S3\_GEN\_ZZ\_Z-DR-ZL-0004, 60542201-LCC-LSI-S4\_GEN\_ZZ\_Z-DR-ZL-0005, 60542201-LCC-LSI-S5\_GEN\_ZZ\_Z-DR-ZL-0006 AND 60542201-LCC-LSI-S5\_GEN\_ZZ\_Z-DR-ZL-0007.

## LAND TO BE ACQUIRED FOR PERMANENT TITLE NEW RIGHTS AND INTERESTS TO BE ACQUIRED SHEET NUMBER AND EXTENT

|                               |       |          | _   |
|-------------------------------|-------|----------|-----|
| MINOR REVISION                | DB AJ | 05/06/20 | C01 |
| FINAL CHECK AND APPROVE ISSUE | VH A  | 17/06/20 | A1  |

#### SHEET TITLE

A606 NORTH AND EAST MELTON MOWBRAY DISTRIBUTOR ROAD COMPULSORY PURCHASE ORDER OVERVIEW PLAN

DRAWING NUMBER

**REV** 

60542201-LCC-LSI-GEN\_GEN\_ZZ\_Z-DR-ZL-0001

P01