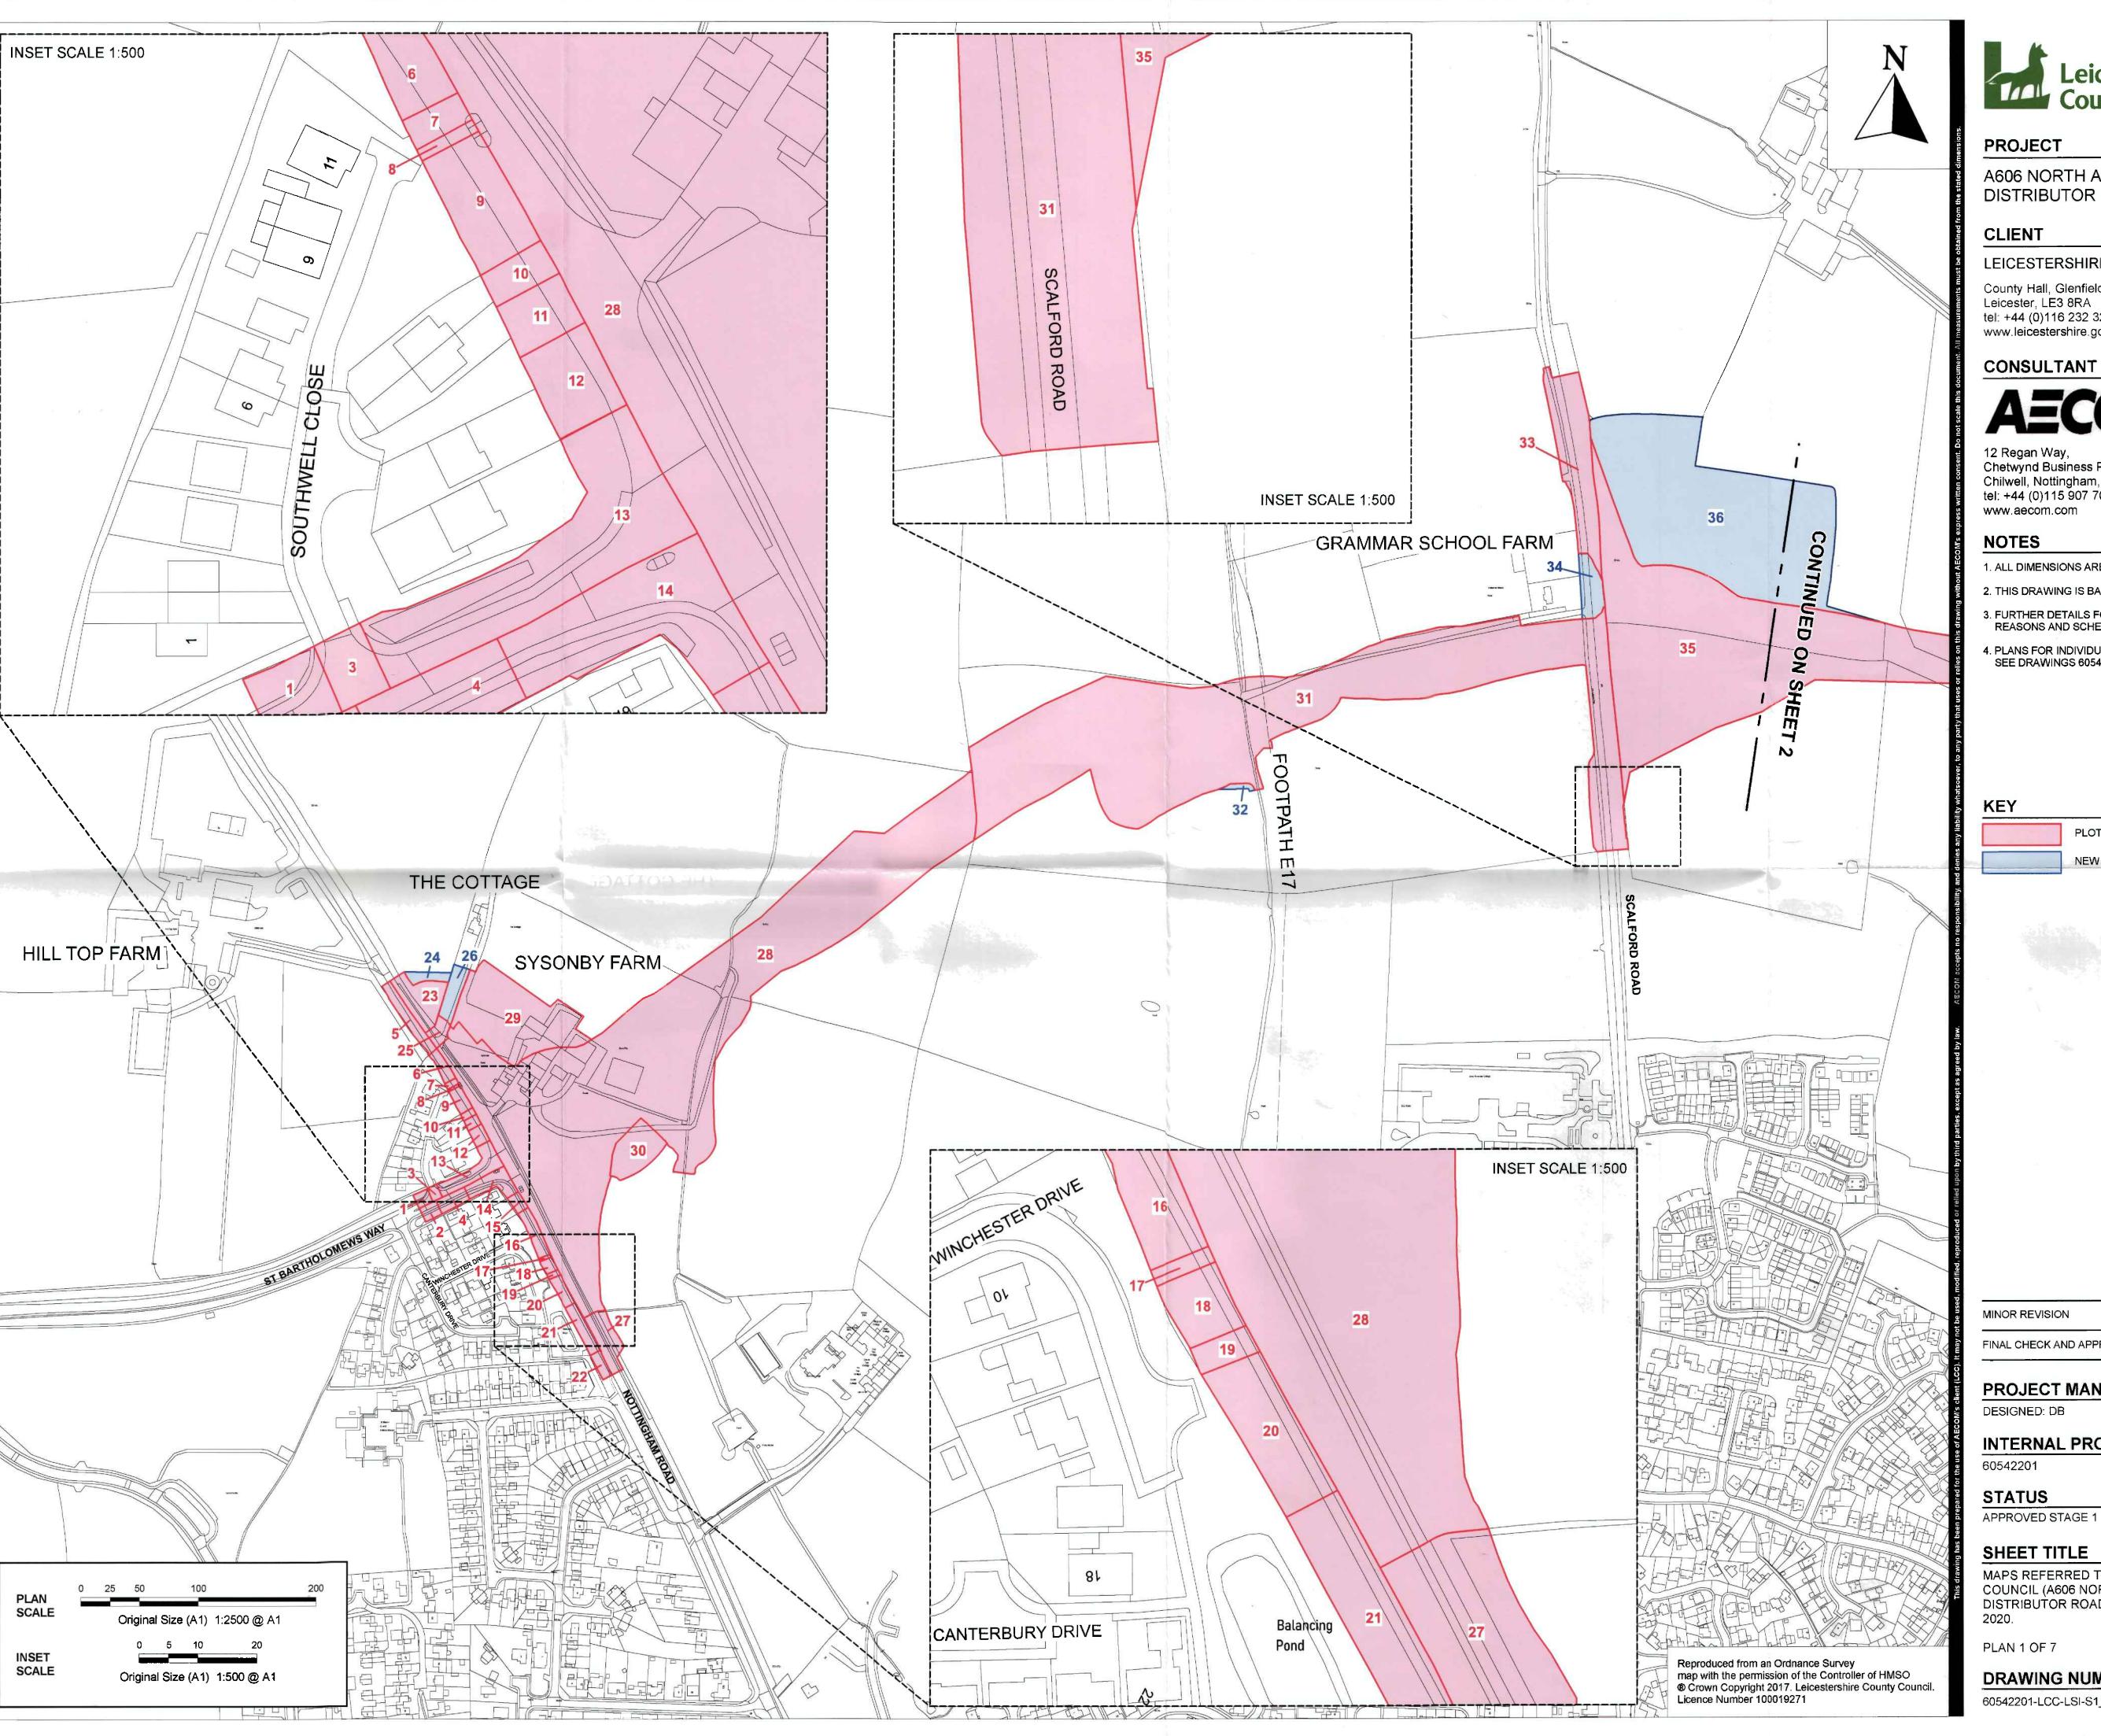

A606 NORTH AND EAST MELTON MOWBRAY DISTRIBUTOR ROAD

LEICESTERSHIRE COUNTY COUNCIL (LCC)

County Hall, Glenfield Leicester, LE3 8RA tel: +44 (0)116 232 3232 www.leicestershire.gov.uk

## **AECOM**

Chetwynd Business Park Chilwell, Nottingham, NG9 6RZ tel: +44 (0)115 907 7000

1. ALL DIMENSIONS ARE IN METRES UNLESS STATED OTHERWISE.

- 2. THIS DRAWING IS BASED ON ORDNANCE SURVEY DATA.
- 3. FURTHER DETAILS FOR EACH PLOT ARE IN THE STATEMENT OF REASONS AND SCHEDULE OF REFERENCE.
- 4. PLANS FOR INDIVIDUAL PLOTS ARE AVAILABLE AT HIGHER SCALES, SEE DRAWINGS 60542201-LCC-LSI-GEN\_LO\_ZZ\_Z-DR-ZL-(0001 TO 0153).

PLOT ACQUIRED FOR PERMANENT TITLE

NEW RIGHTS AND INTERESTS TO BE ACQUIRED

| OR REVISION               | DB AJ | 05/06/20 | C01 |
|---------------------------|-------|----------|-----|
| L CHECK AND APPROVE ISSUE | VH AJ | 17/06/20 | A1  |

## PROJECT MANAGEMENT INITIALS

APPROVED: IV CHECKED: AJ

**INTERNAL PROJECT NUMBER** 

**BS1192 SUITABILITY** 

MAPS REFERRED TO IN THE LEICESTERSHIRE COUNTY COUNCIL (A606 NORTH & EAST MELTON MOWBRAY DISTRIBUTOR ROAD) COMPULSORY PURHCASE ORDER

**DRAWING NUMBER** 

**REV** 

60542201-LCC-LSI-S1\_GEN\_ZZ\_Z-DR-ZL-0001

P01

**SCALE** 1:2500