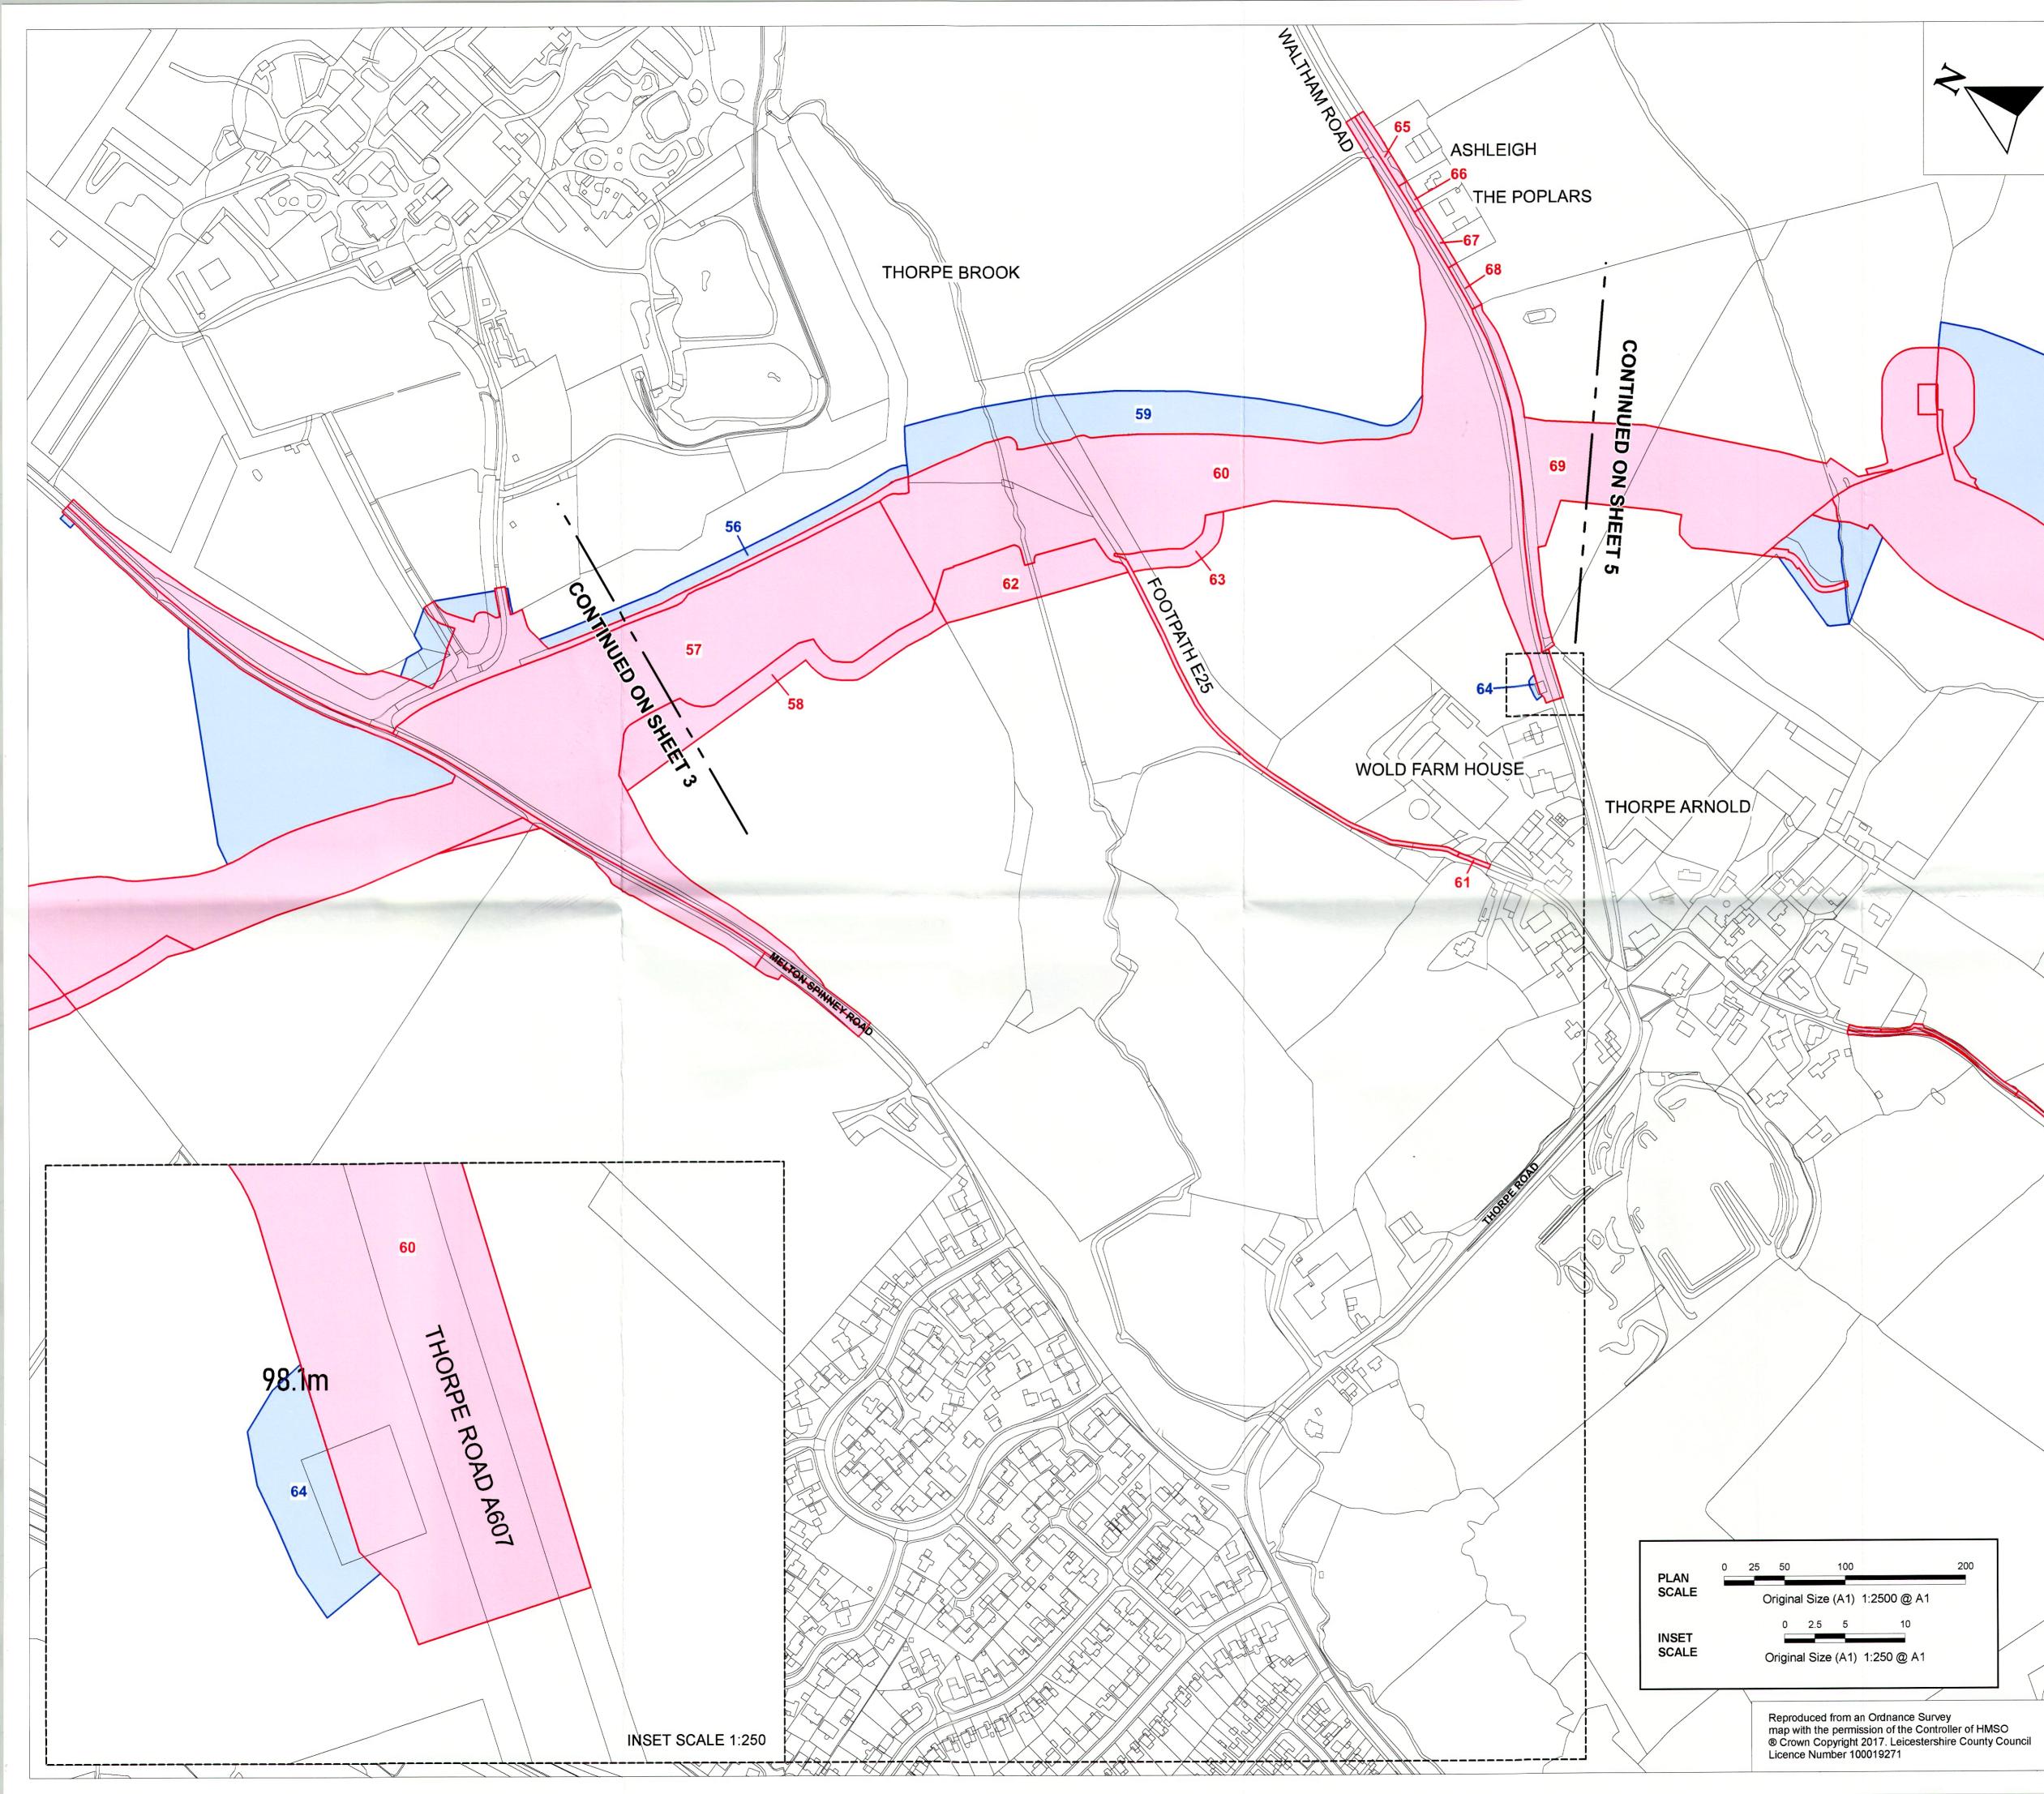

# PROJECT

A606 NORTH AND EAST MELTON MOWBRAY DISTRIBUTOR ROAD

### NOTES

- 1. ALL DIMENSIONS ARE IN METRES UNLESS STATED OTHERWISE.
- 2. THIS DRAWING IS BASED ON ORDNANCE SURVEY DATA.
- 3. FURTHER DETAILS FOR EACH PLOT ARE IN THE STATEMENT OF REASONS AND SCHEDULE OF REFERENCE.
- 4. PLANS FOR INDIVIDUAL PLOTS ARE AVAILABLE AT HIGHER SCALES, SEE DRAWINGS 60542201-LCC-LSI-GEN\_LO\_ZZ\_Z-DR-ZL-(0056 TO 0069).

| KEY |                                         |
|-----|-----------------------------------------|
|     | PLOT ACQUIRED FOR PERMANENT TITLE       |
|     | NEW RIGHTS AND INTERESTS TO BE ACQUIRED |
|     | _                                       |

# SHEET TITLE

MAPS REFERRED TO IN THE LEICESTERSHIRE COUNTY COUNCIL (A606 NORTH & EAST MELTON MOWBRAY DISTRIBUTOR ROAD) COMPULSORY PURHCASE ORDER 2020.

PLAN 4 OF 7

# DRAWING NUMBER

60542201-LCC-LSI-S3\_GEN\_ZZ\_Z-DR-ZL-0004