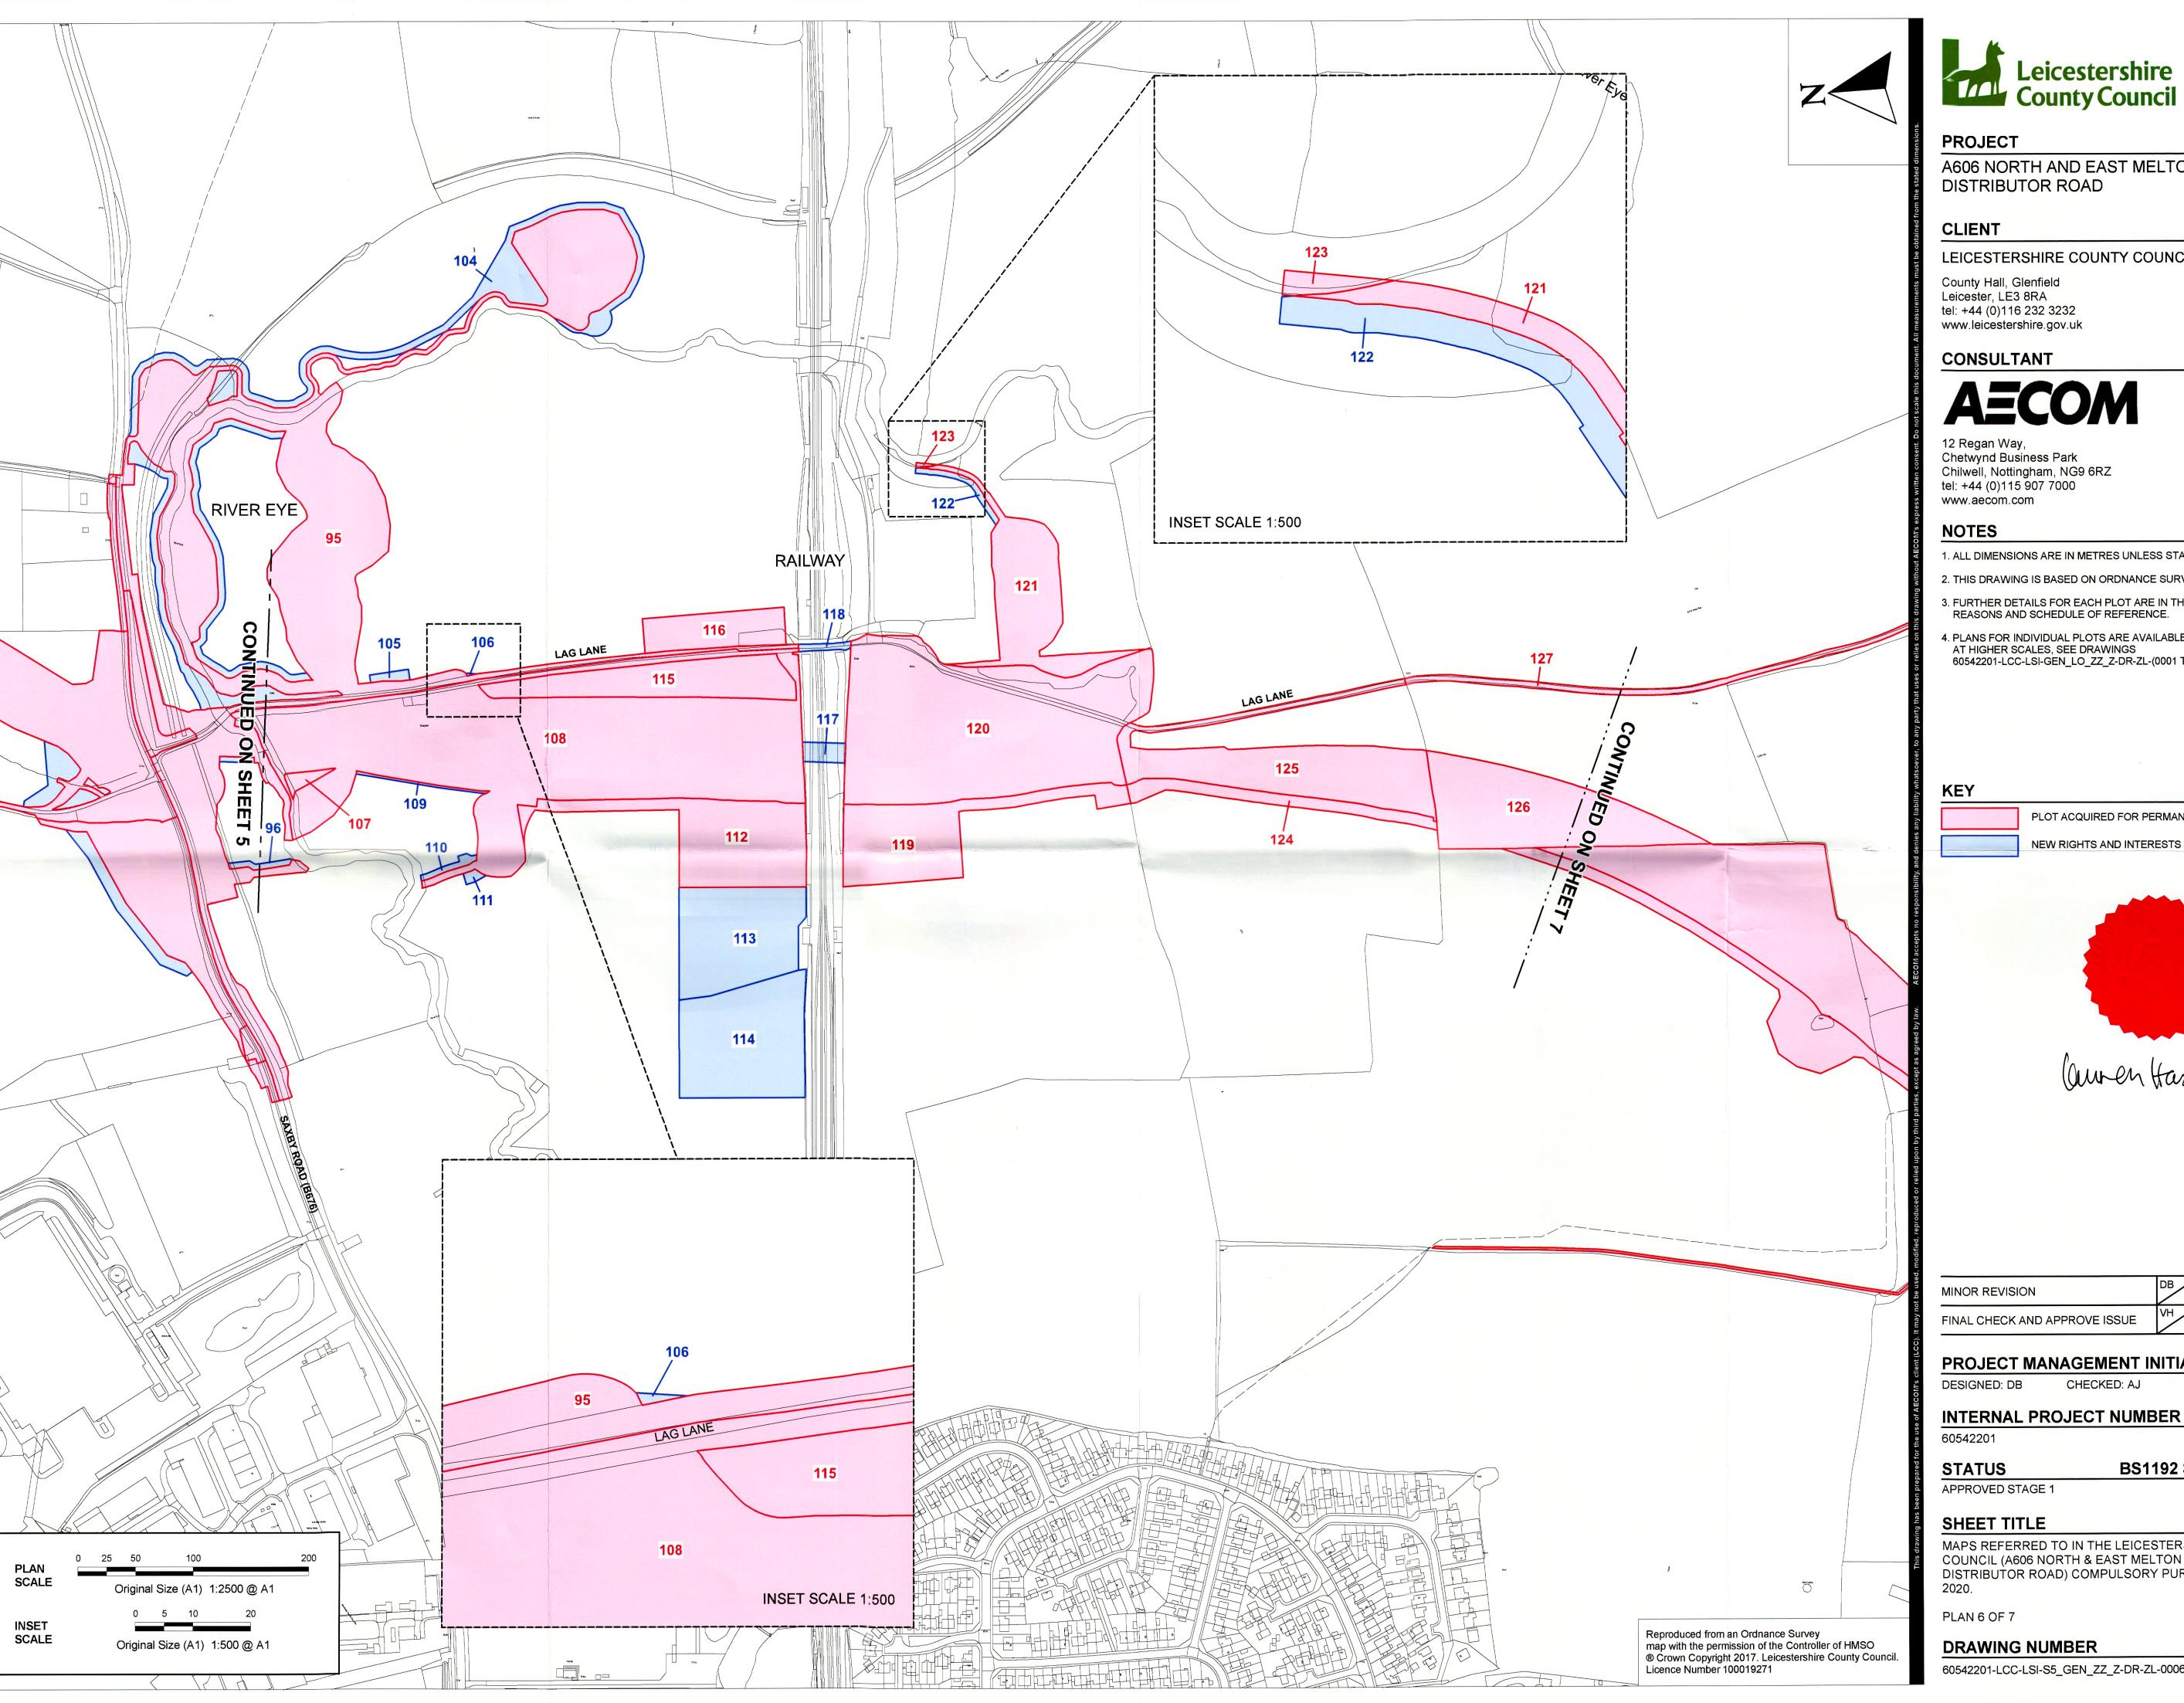

A606 NORTH AND EAST MELTON MOWBRAY DISTRIBUTOR ROAD

LEICESTERSHIRE COUNTY COUNCIL (LCC)

County Hall, Glenfield Leicester, LE3 8RA tel: +44 (0)116 232 3232 www.leicestershire.gov.uk

4. PLANS FOR INDIVIDUAL PLOTS ARE AVAILABLE AT HIGHER SCALES, SEE DRAWINGS 60542201-LCC-LSI-GEN\_LO\_ZZ\_Z-DR-ZL-(0001 TO 0153).

PLOT ACQUIRED FOR PERMANENT TITLE

NEW RIGHTS AND INTERESTS TO BE ACQUIRED

## SHEET TITLE

MAPS REFERRED TO IN THE LEICESTERSHIRE COUNTY COUNCIL (A606 NORTH & EAST MELTON MOWBRAY DISTRIBUTOR ROAD) COMPULSORY PURHCASE ORDER

PLAN 6 OF 7

**DRAWING NUMBER** 

**REV** 

60542201-LCC-LSI-S5\_GEN\_ZZ\_Z-DR-ZL-0006