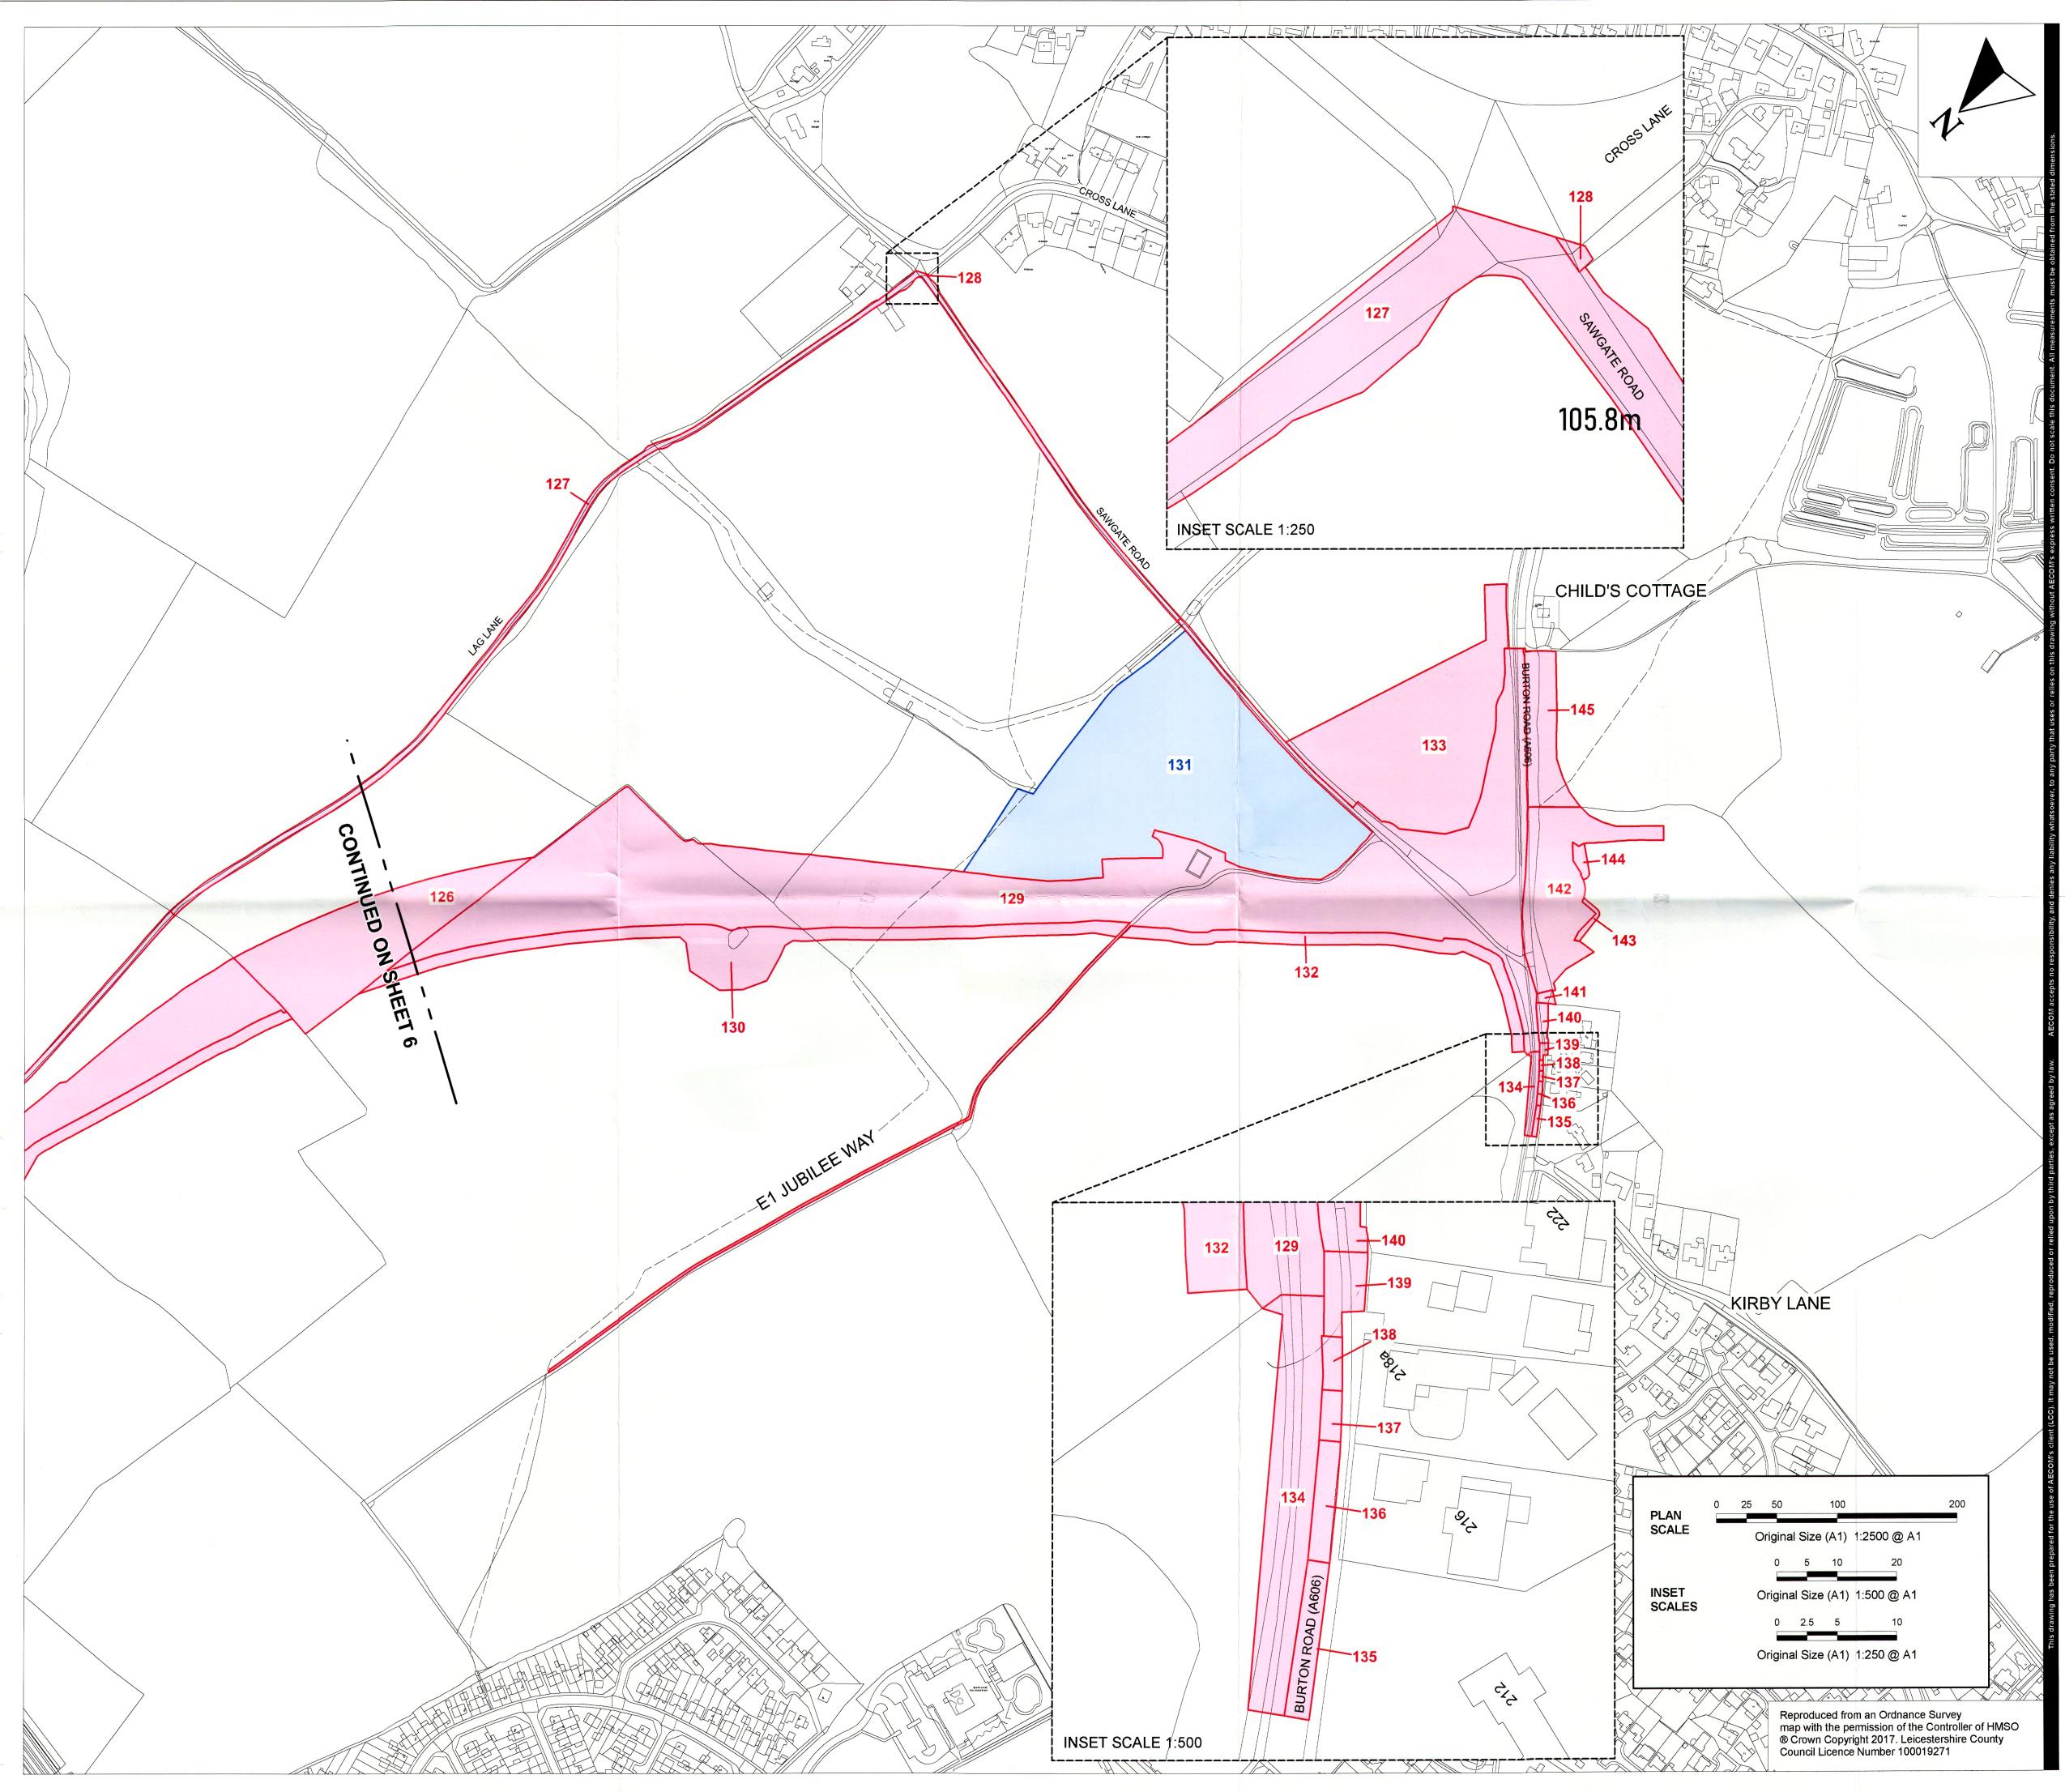

## PROJECT

A606 NORTH AND EAST MELTON MOWBRAY DISTRIBUTOR ROAD

#### NOTES

- 1. ALL DIMENSIONS ARE IN METRES UNLESS STATED OTHERWISE.
- 2. THIS DRAWING IS BASED ON ORDNANCE SURVEY DATA.
- 3. FURTHER DETAILS FOR EACH PLOT ARE IN THE STATEMENT OF REASONS AND SCHEDULE OF REFERENCE.
- 4. PLANS FOR INDIVIDUAL PLOTS ARE AVAILABLE AT HIGHER SCALES, SEE DRAWINGS 60542201-LCC-LSI-GEN\_LO\_ZZ\_Z-DR-ZL-(0001 TO 0153).

| KEY |                                         |
|-----|-----------------------------------------|
|     | PLOT ACQUIRED FOR PERMANENT TITLE       |
|     | NEW RIGHTS AND INTERESTS TO BE ACQUIRED |
|     |                                         |

### SHEET TITLE

APPROVED STAGE 1

60542201

STATUS

MAPS REFERRED TO IN THE LEICESTERSHIRE COUNTY COUNCIL (A606 NORTH & EAST MELTON MOWBRAY DISTRIBUTOR ROAD) COMPULSORY PURHCASE ORDER 2020.

PLAN 7 OF 7

## DRAWING NUMBER

60542201-LCC-LSI-S5\_GEN\_ZZ\_Z-DR-ZL-0007