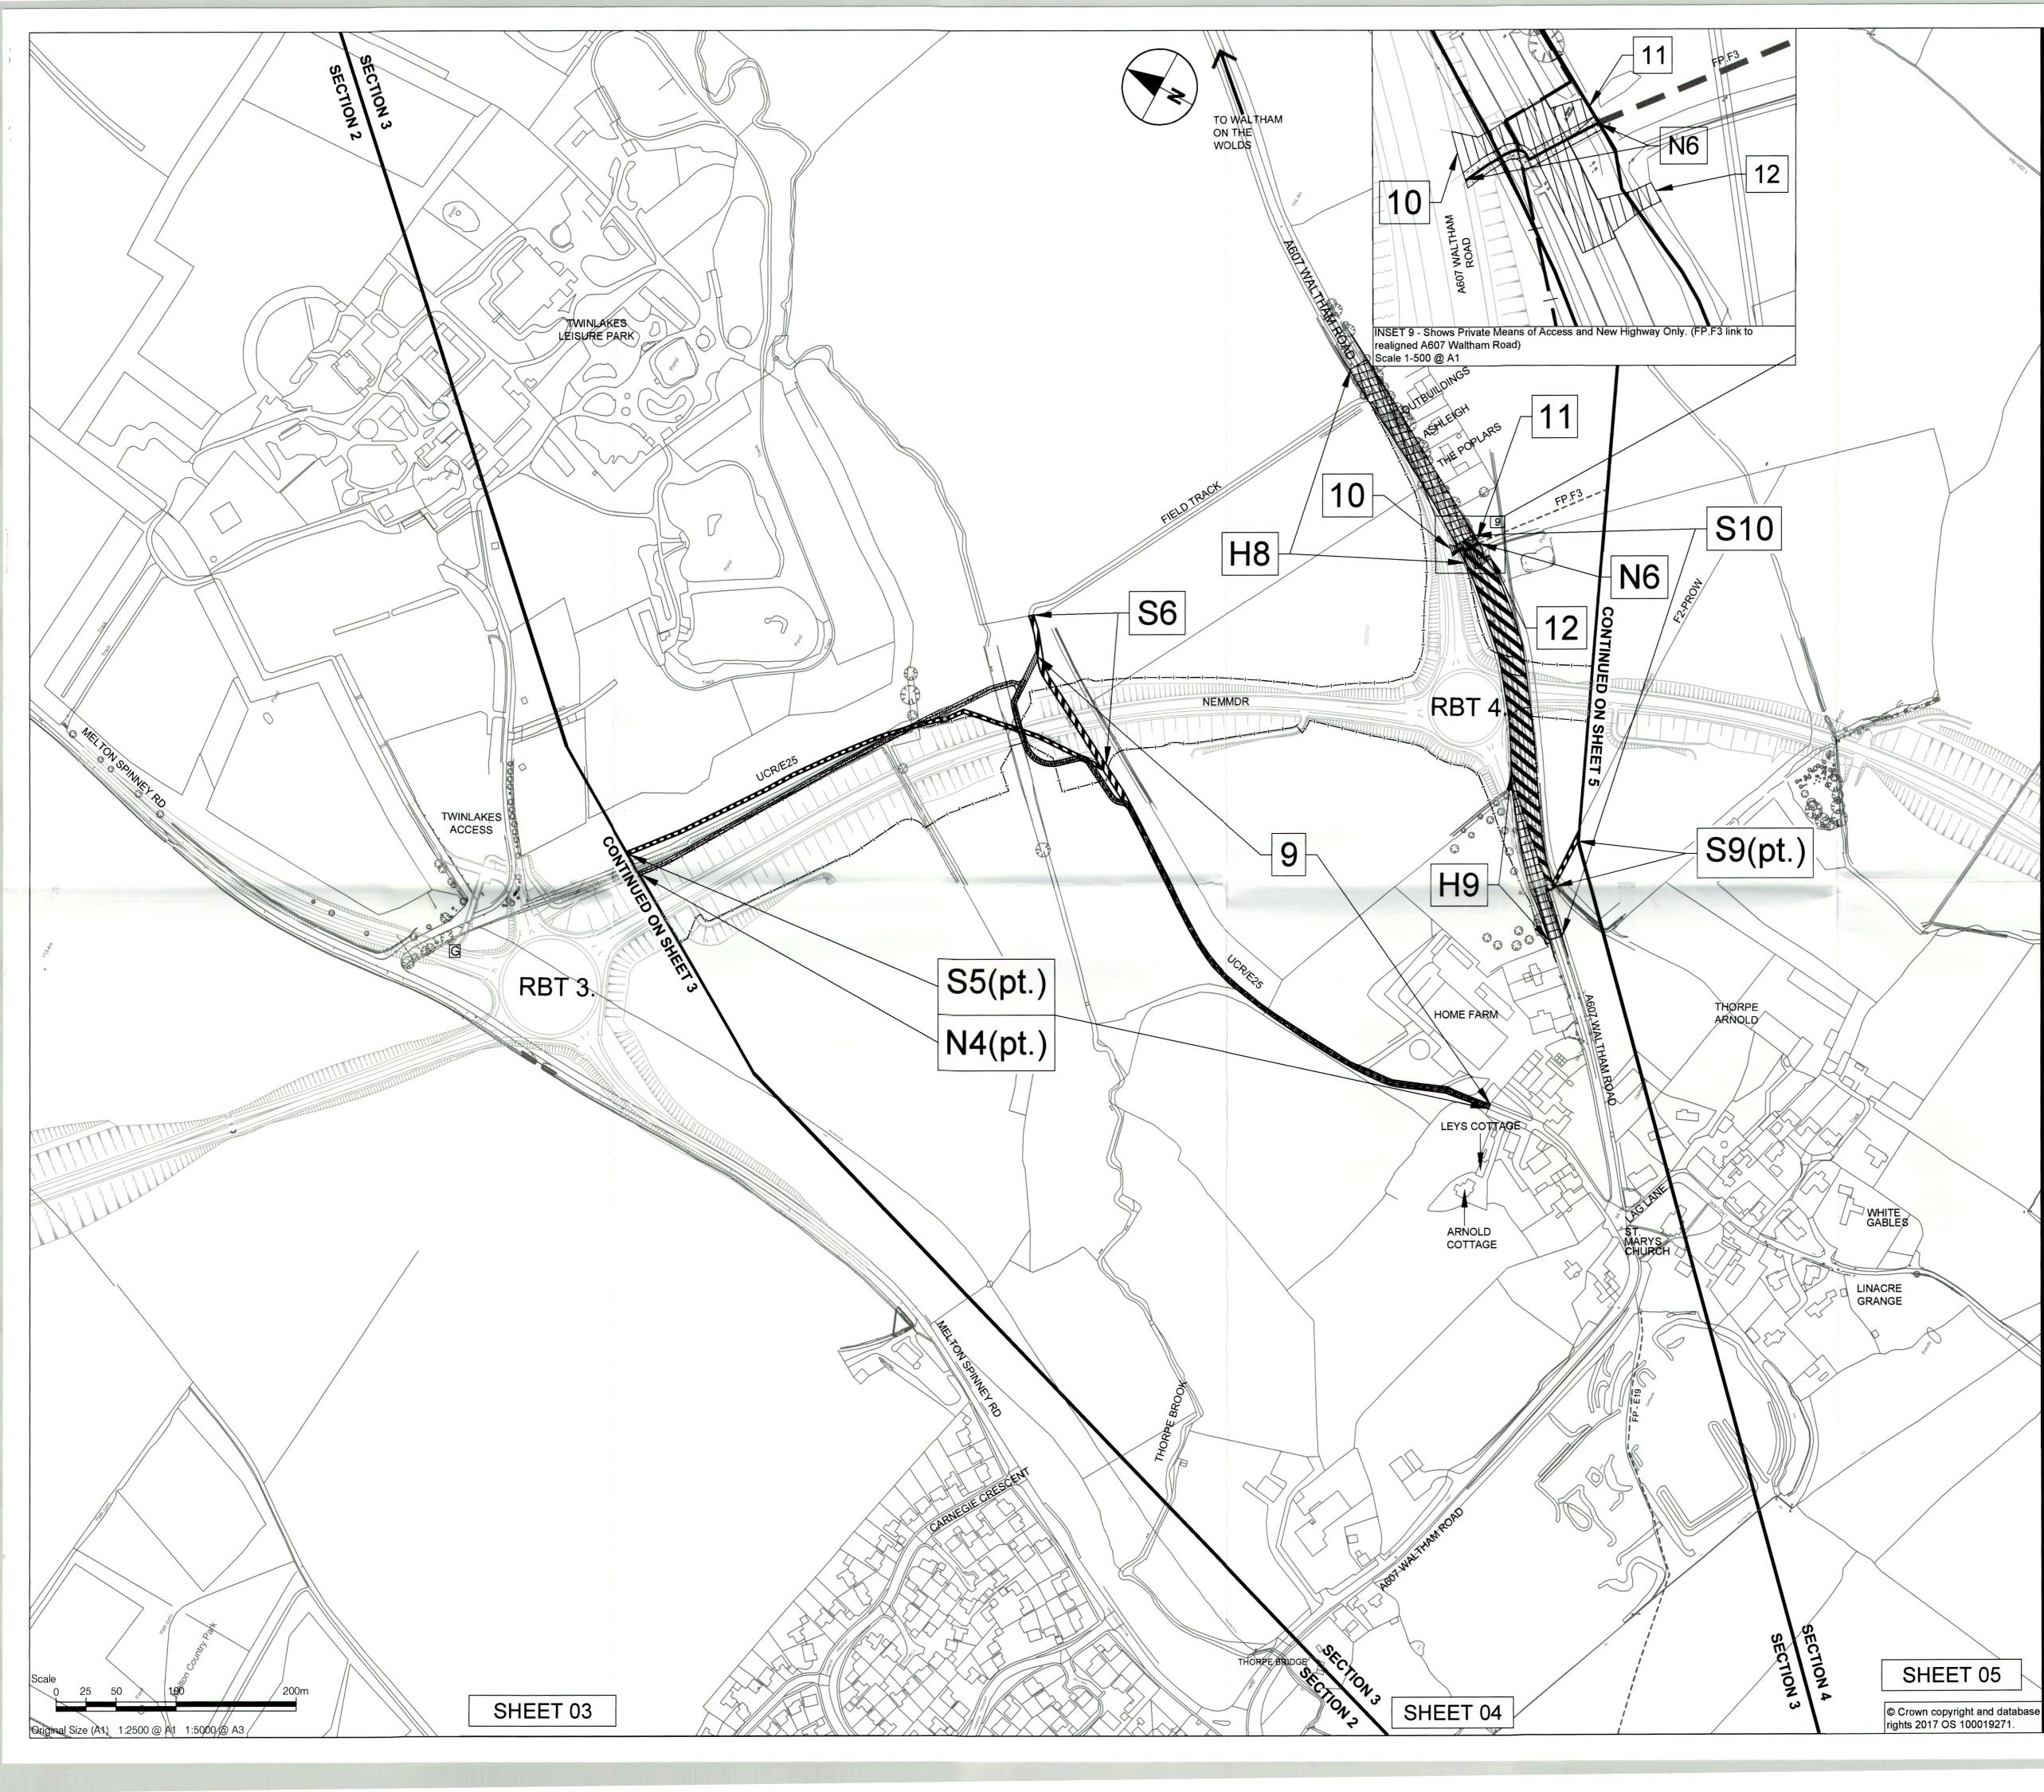

| KE | Y |
|----|---|
| S* |   |

| S*   | HIGHWAY TO BE STOPPED UP |
|------|--------------------------|
| H* 💥 | HIGHWAY TO BE IMPROVED   |

N\*

\_\_\_\_\_

UCR

FP.

PROPOSED HIGHWAY BOUNDARY

ROUTE OF NEW HIGHWAY

PRIVATE MEANS OF ACCESS STOPPED UP

DENOTES UNCLASSIFIED ROAD

NEW PRIVATE MEANS OF ACCESS

EXISTING HIGHWAY BOUNDARY

DENOTES PUBLIC FOOTPATH

General notes

Viewports and inserts

Provide a more detailed view at a larger scale.

(pt.) \* reference numbers

Denotes that only part of that particular SRO reference length is being shown.

| MAP REFERRED TO IN THE LEICESTERSHIRE COUNTY COUNCIL |          |          |     |  |
|------------------------------------------------------|----------|----------|-----|--|
| (A606 NORTH EAST MELTON MOWBRAY DISTRIBUTOR ROAD)    |          |          |     |  |
| (SIDE ROADS) ORDER 2020                              |          |          |     |  |
| SIDE ROADS ORDER PLAN 4 OF 14                        |          |          |     |  |
| REATED FOR DRAFT SRO NOTICES ISSUE                   | BM<br>PL | 17/06/20 | C01 |  |
| FINAL CHECK AND APPROVE ISSUE                        | BM<br>PL | 18/06/20 | A1  |  |
| ROJECT MANAGEMENT INITIALS                           |          |          |     |  |
|                                                      |          |          |     |  |

APPROVED STAGE 1

SHEET TITLE

SIDE ROAD ORDERS PLAN 4 NEMMDR; UNCLASSIFIED ROAD (UCR/E25) MELTON SPINNEY ROAD TO A607 WALTHAM ROAD, THORPE ARNOLD

| DRAWING | NUMBER |
|---------|--------|

60542201-LCC-LSI -S3\_SR\_ZZ\_Z -DR-KK-0004