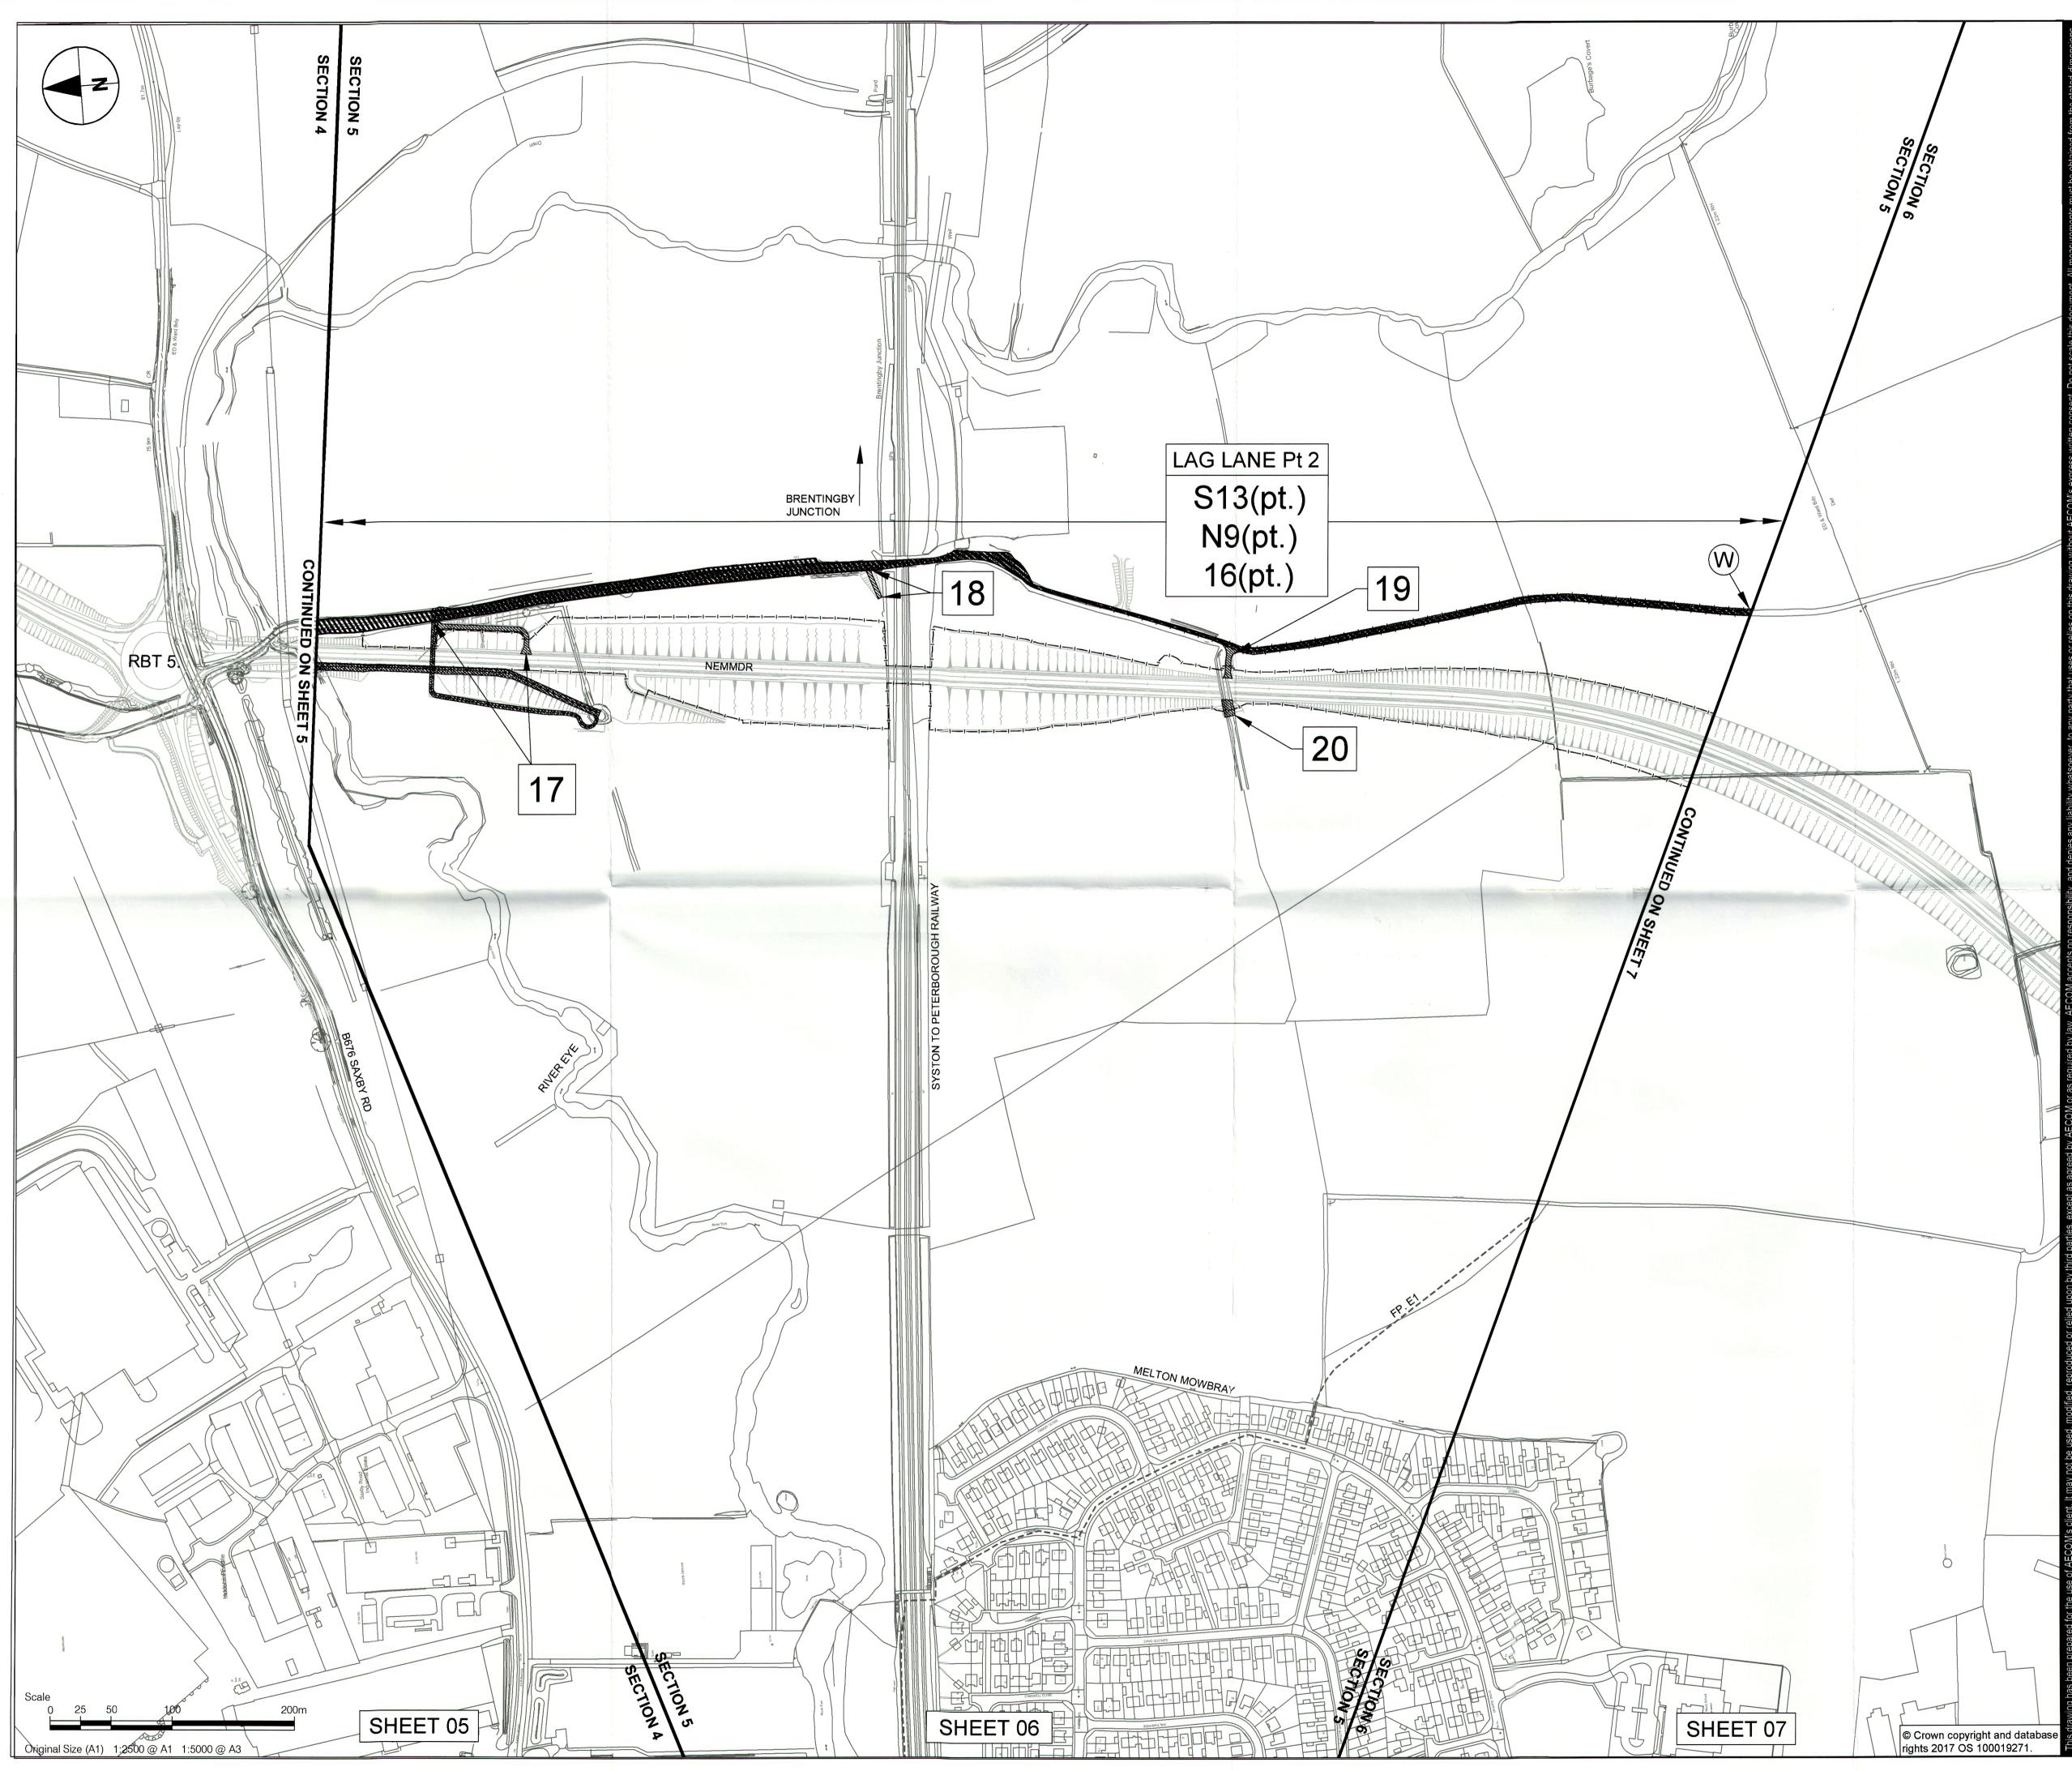

H\* K HIGHWAY TO BE IMPROVED

N\* ROUTE OF NEW HIGHWAY

PRIVATE MEANS OF ACCESS STOPPED UP

NEW PRIVATE MEANS OF ACCESS

EXISTING HIGHWAY BOUNDARY

PROPOSED HIGHWAY BOUNDARY

DENOTES UNCLASSIFIED ROAD

DENOTES PUBLIC FOOTPATH

General notes

UCR

FP.

\*

Viewports and inserts

Provide a more detailed view at a larger scale.

(pt.) \* reference numbers

Denotes that only part of that particular SRO reference length is being shown.

MAP REFERRED TO IN THE LEICESTERSHIRE COUNTY COUNCIL (A606 NORTH & EAST MELTON MOWBRAY DISTRIBUTOR ROAD) (SIDE ROADS) ORDER 2020 SIDE ROADS ORDER PLAN 6 OF 14

| CREATED FOR DRAFT S                                                                                                    | SRO NOTICES ISSUE | BM<br>PL     | 17/06/20 | C01 |
|------------------------------------------------------------------------------------------------------------------------|-------------------|--------------|----------|-----|
| FINAL CHECK AND APPROVE ISSUE                                                                                          |                   | BM<br>PL     | 18/06/20 | A1  |
| PROJECT MANAGE                                                                                                         | MENT INITIALS     |              |          |     |
| DESIGNED: BM                                                                                                           | CHECKED: PL       | APPROVED: AJ |          |     |
| INTERNAL PROJECT NUMBER SCALE                                                                                          |                   |              |          |     |
| DEPENDENT ON DRAWING                                                                                                   |                   |              |          |     |
| STATUS FINAL                                                                                                           |                   |              |          |     |
| APPROVED STAGE 1                                                                                                       |                   |              |          | A1  |
| SHEET TITLE                                                                                                            |                   |              |          |     |
| SIDE ROAD ORDERS PLAN 6<br>NEMMDR; LAG LANE FROM B676 SAXBY ROAD<br>TO SOUTH OF SYSTON<br>TO PETERBOROUGH RAILWAY LINE |                   |              |          |     |
| DRAWING NUMBER                                                                                                         |                   |              |          | REV |
|                                                                                                                        |                   |              |          |     |