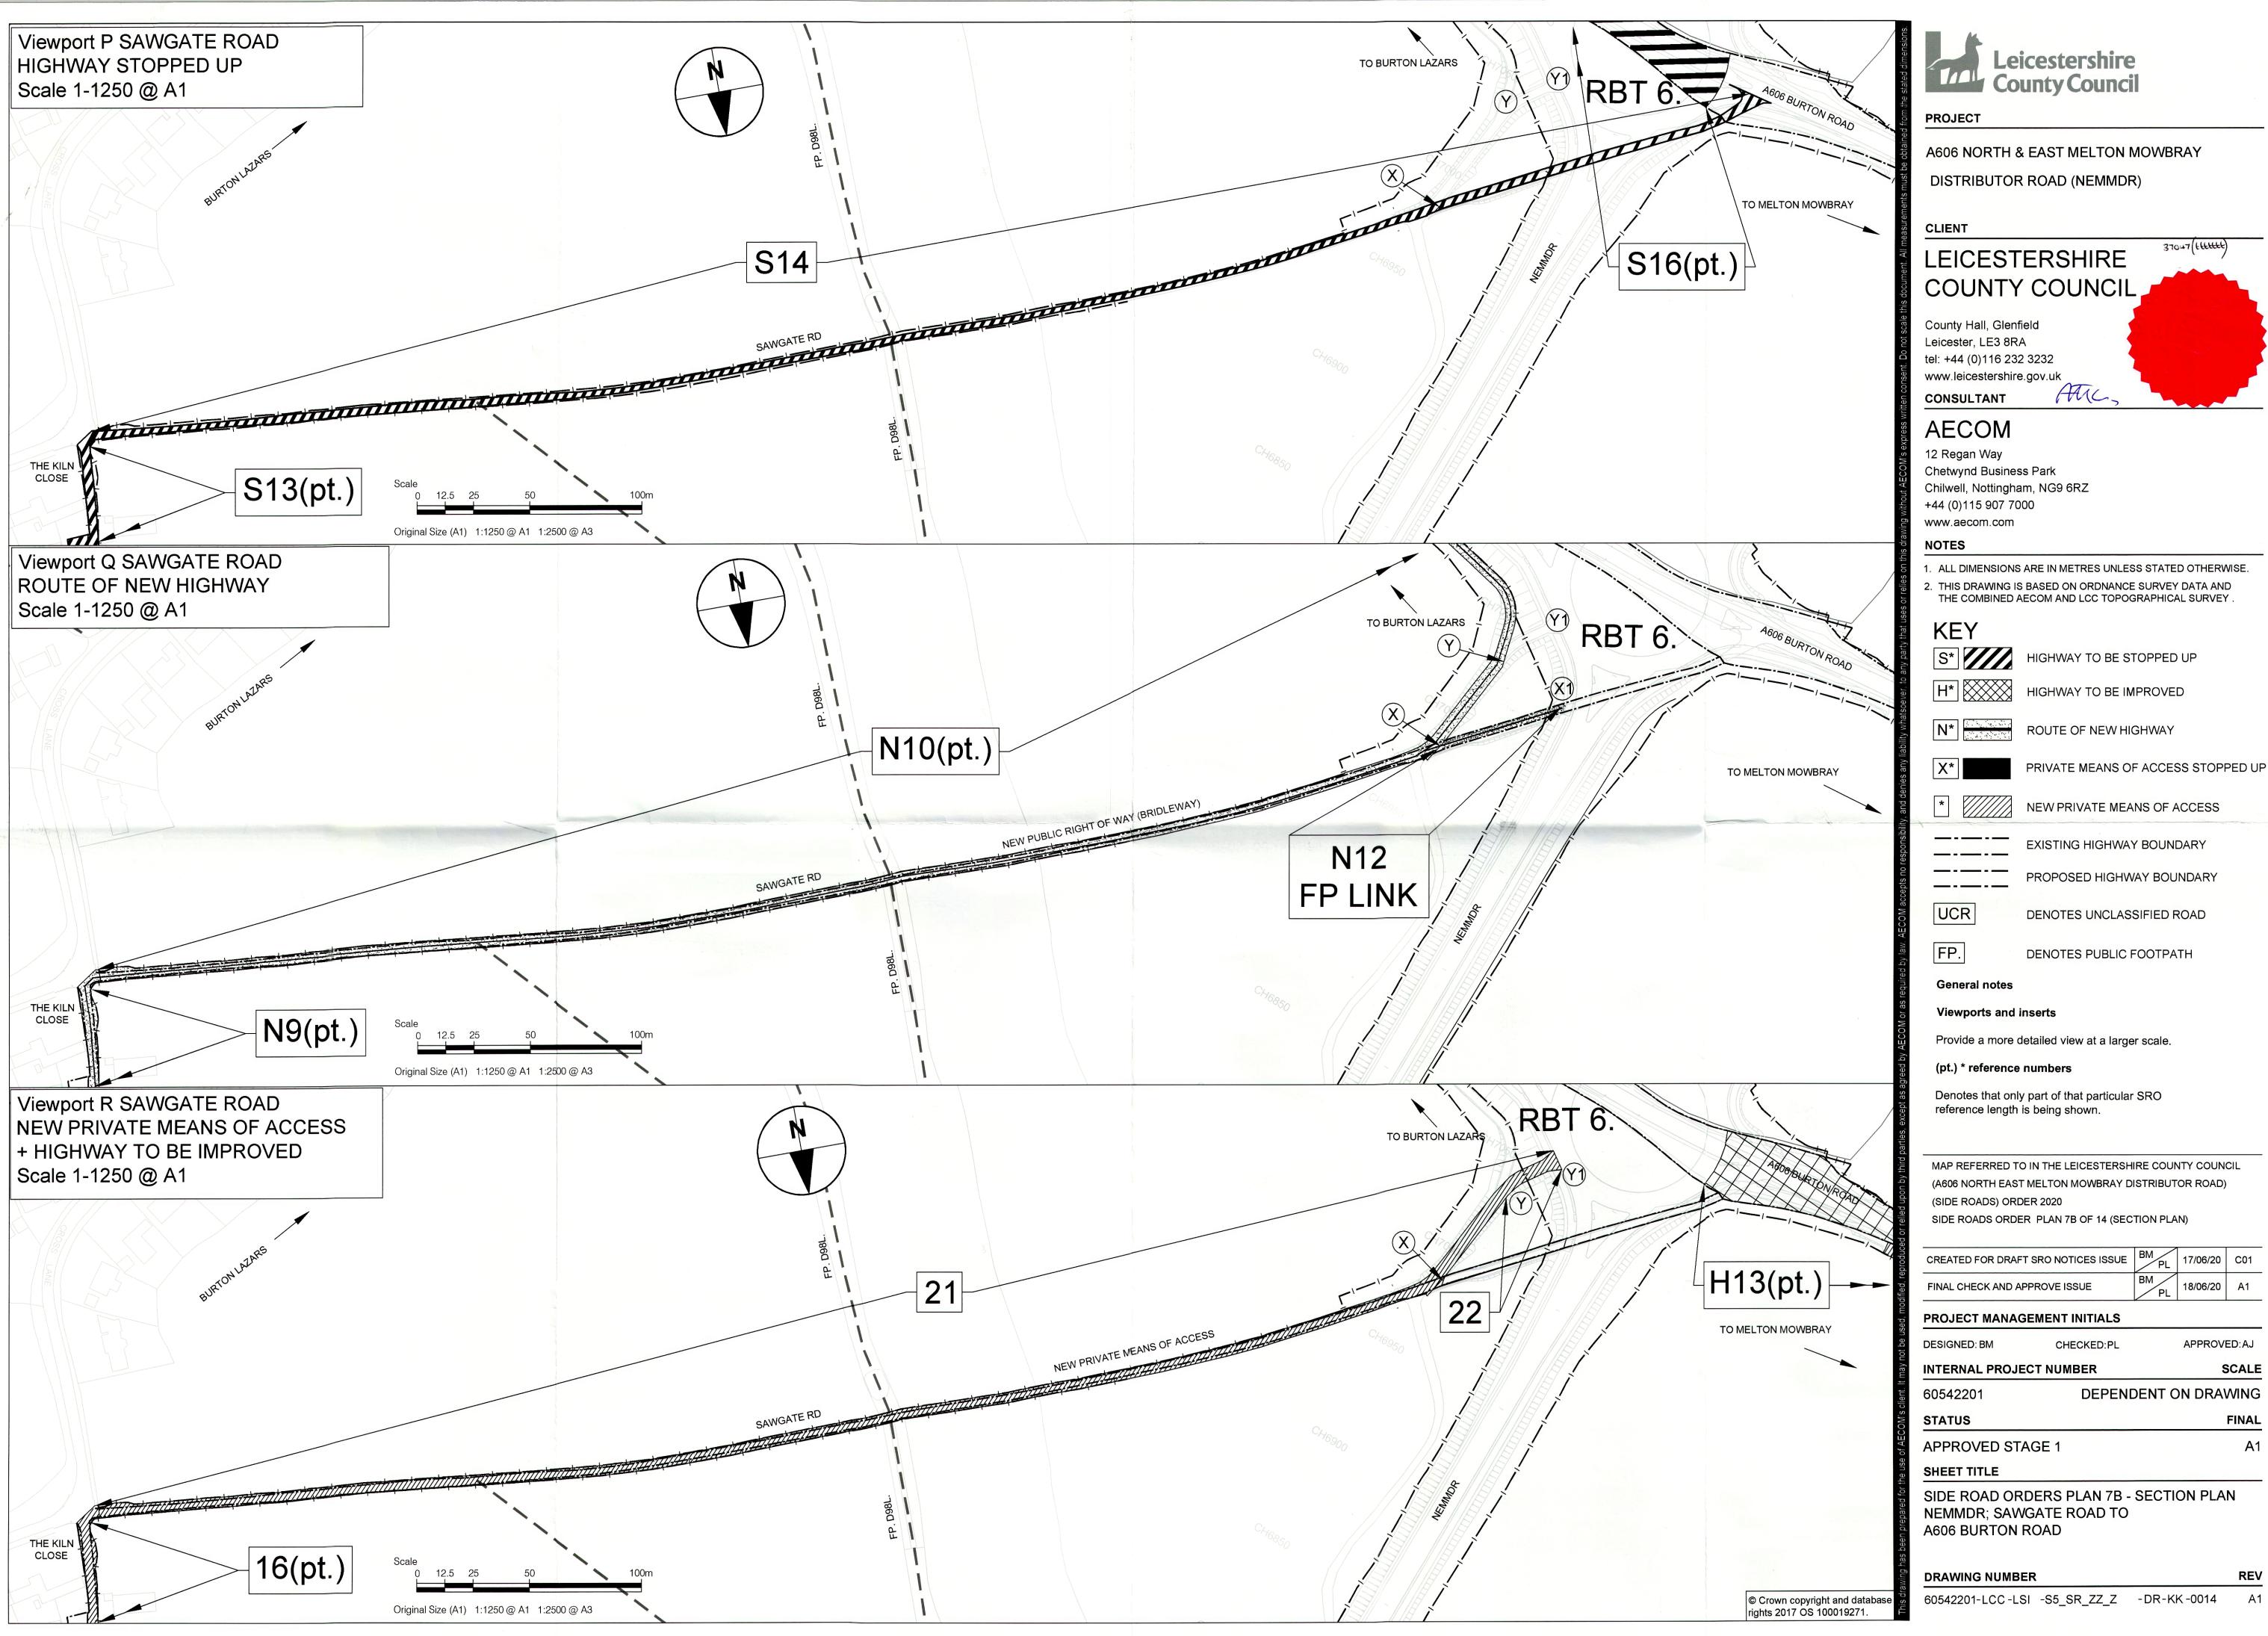

MAP REFERRED TO IN THE LEICESTERSHIRE COUNTY COUNCIL

| CREATED FOR DRAFT SRO NOTICES ISSUE            |                      | BM<br>PL     | 17/06/20 | C01   |
|------------------------------------------------|----------------------|--------------|----------|-------|
| FINAL CHECK AND APPROVE ISSUE                  |                      | BM<br>PL     | 18/06/20 | A1    |
| PROJECT MANAGE                                 | EMENT INITIALS       |              |          |       |
| DESIGNED: BM                                   | CHECKED:PL           | APPROVED: AJ |          |       |
| INTERNAL PROJECT NUMBER SCALE                  |                      |              |          |       |
| 60542201                                       | DEPENDENT ON DRAWING |              |          |       |
| STATUS                                         |                      |              |          | FINAL |
| APPROVED STAGE 1                               |                      |              |          | A1    |
| SHEET TITLE                                    |                      |              |          |       |
| Side Road Ore<br>Nemmdr; Sawo<br>A606 Burton R | GATE ROAD TO         | SECTI        | on pla   | N     |
| DRAWING NUMBE                                  | R                    |              |          | REV   |