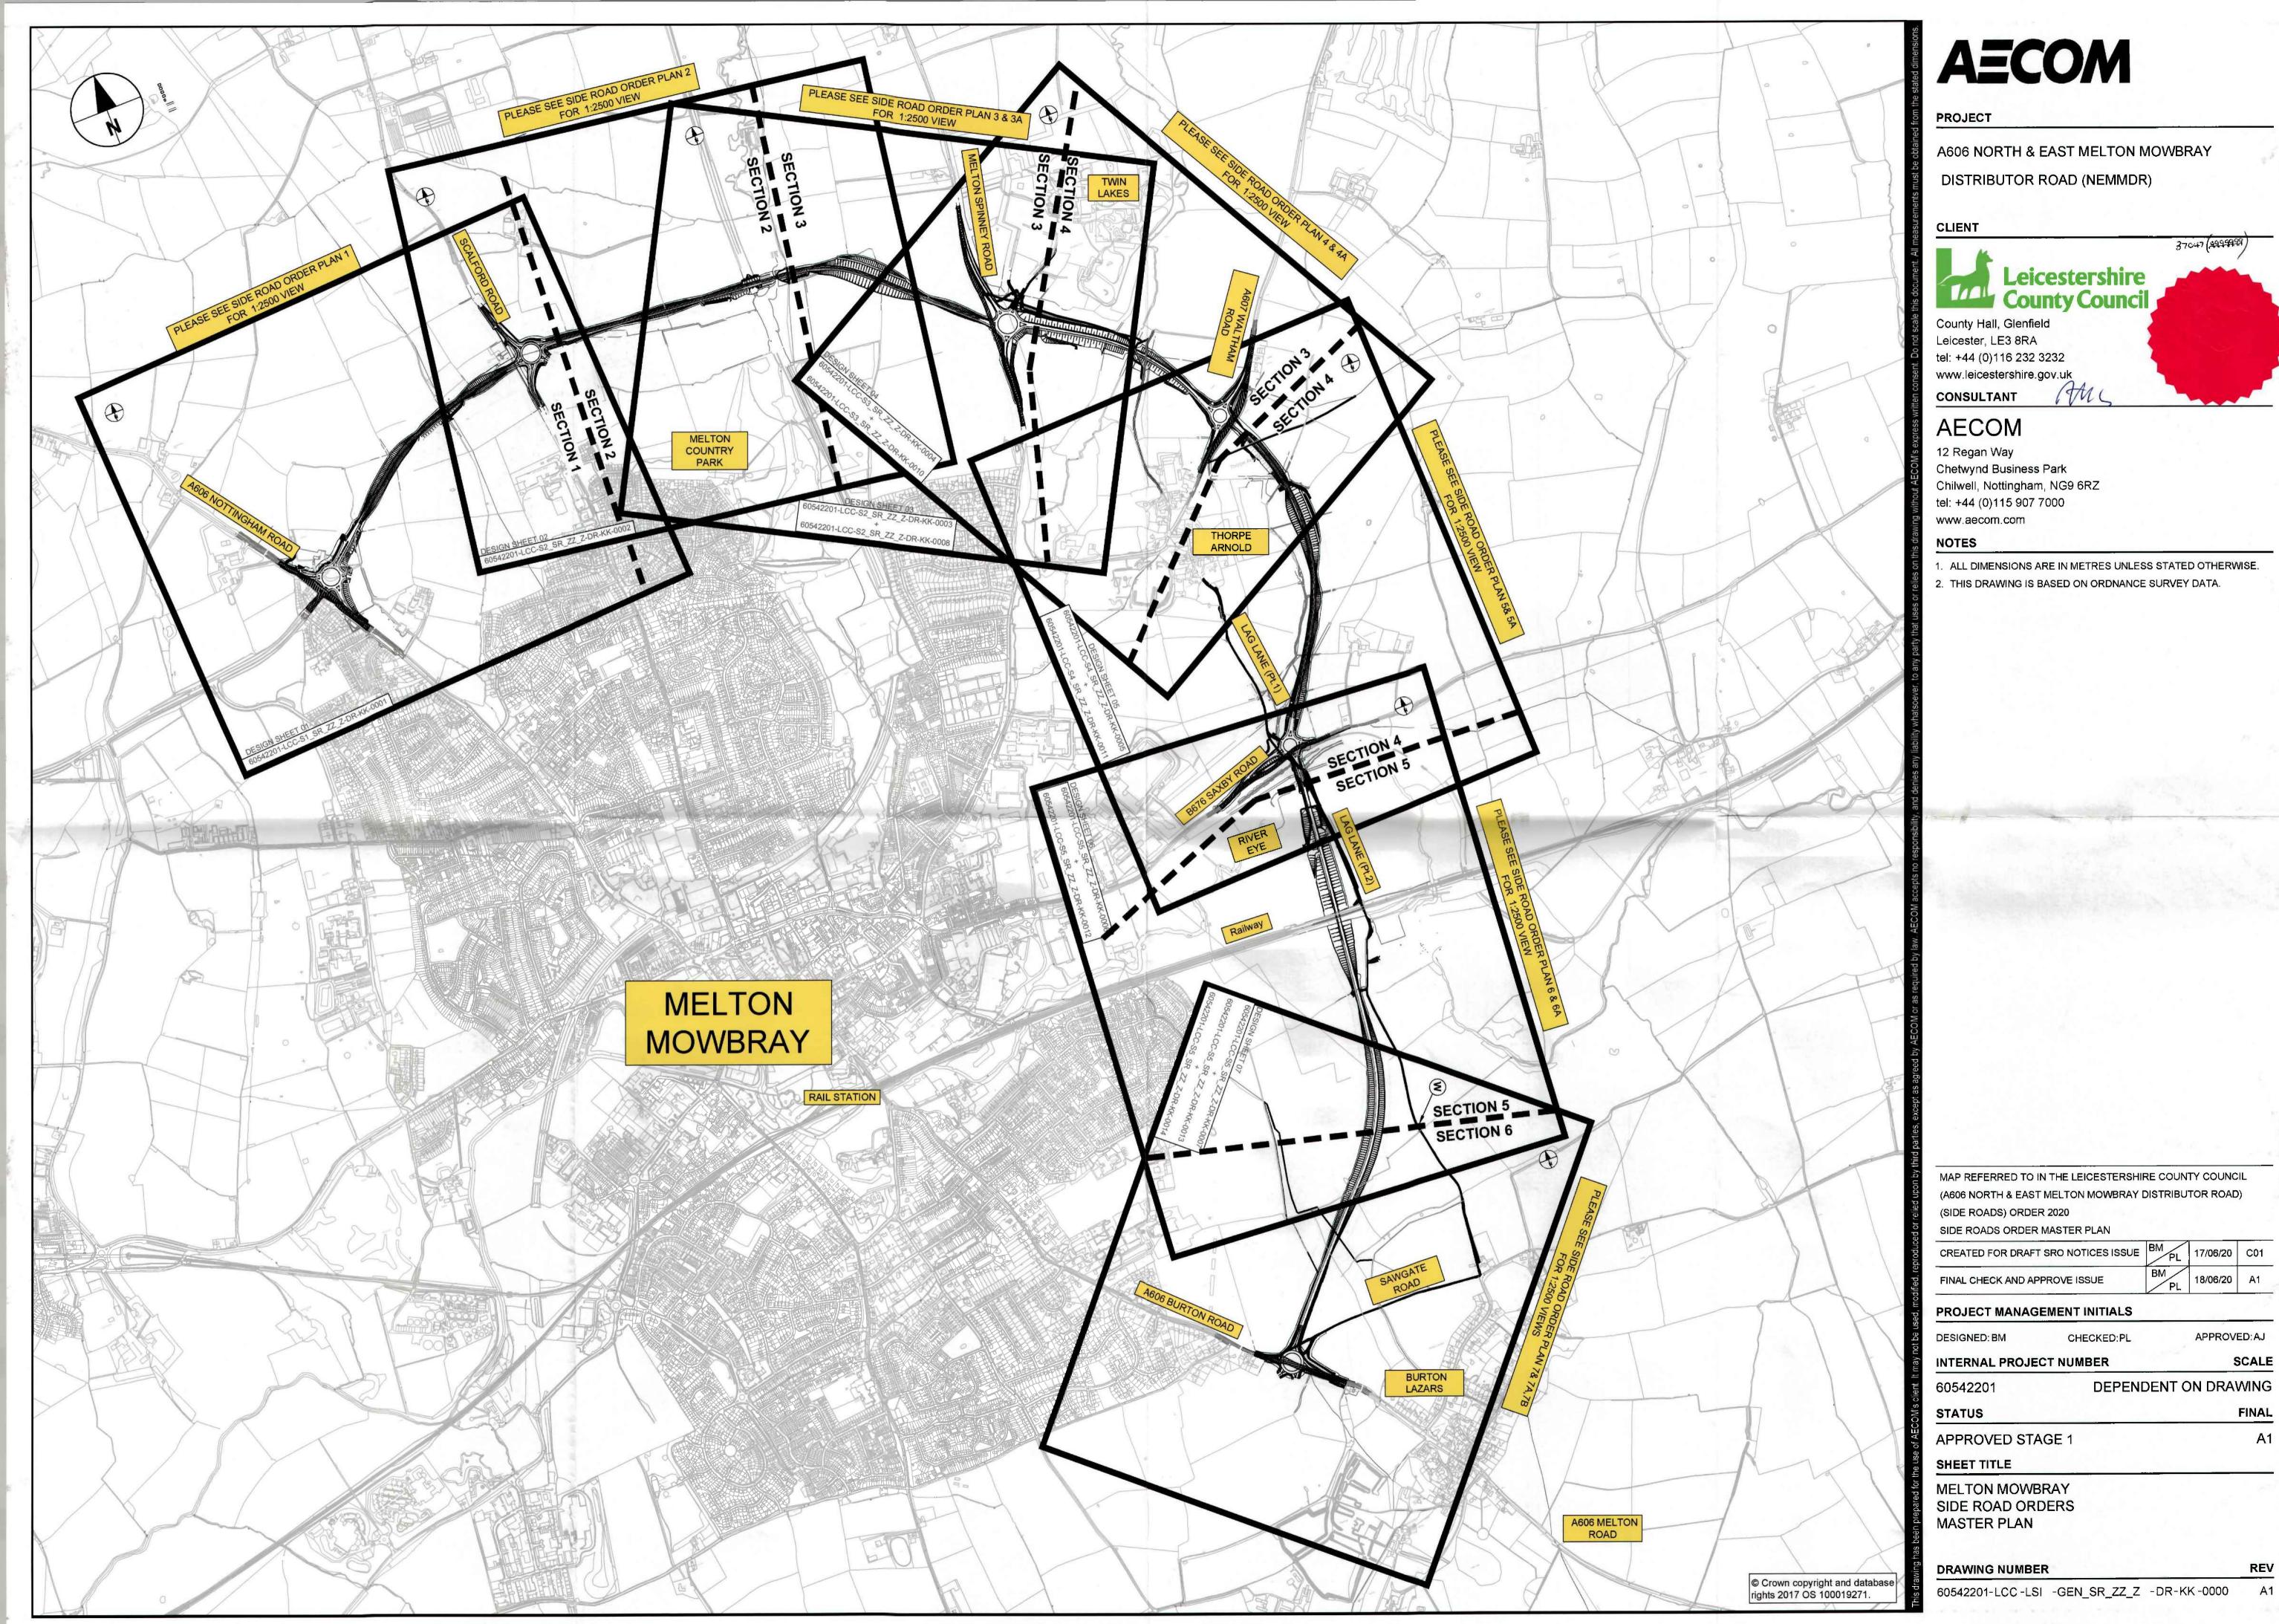

| DRAWING NUMBER                                    |                      |          |              | RE   |
|---------------------------------------------------|----------------------|----------|--------------|------|
| MELTON MOWBRAY<br>SIDE ROAD ORDERS<br>MASTER PLAN |                      |          |              |      |
| SHEET TITLE                                       |                      |          |              |      |
| APPROVED STAGE 1                                  |                      |          |              | A    |
| STATUS                                            |                      | _        | -            | FINA |
| 60542201                                          | DEPEN                | DENT C   | N DRA        | MING |
| INTERNAL PROJECT NUMBER                           |                      |          | SCAL         |      |
| DESIGNED: BM CH                                   | GNED: BM CHECKED: PL |          | APPROVED: AJ |      |
| PROJECT MANAGEMENT                                | INITIALS             |          |              |      |
| FINAL CHECK AND APPROVE ISSUE                     |                      | BM<br>PL | 18/06/20     | A1   |
| CREATED FOR DRAFT SRO NOTICES ISSUE               |                      | BM<br>PL | 17/06/20     | C01  |
| SIDE ROADS ORDER MASTER                           | PLAN                 |          |              |      |
| (SIDE ROADS) ORDER 2020                           |                      |          |              |      |
| (A606 NORTH & EAST MELTON                         | MOWBRAY              | DISTRIBU | TOR ROAD     | )    |
| MAP REFERRED TO IN THE LE                         | ICESTERSHI           | RE COUN  | TY COUNC     | IL   |