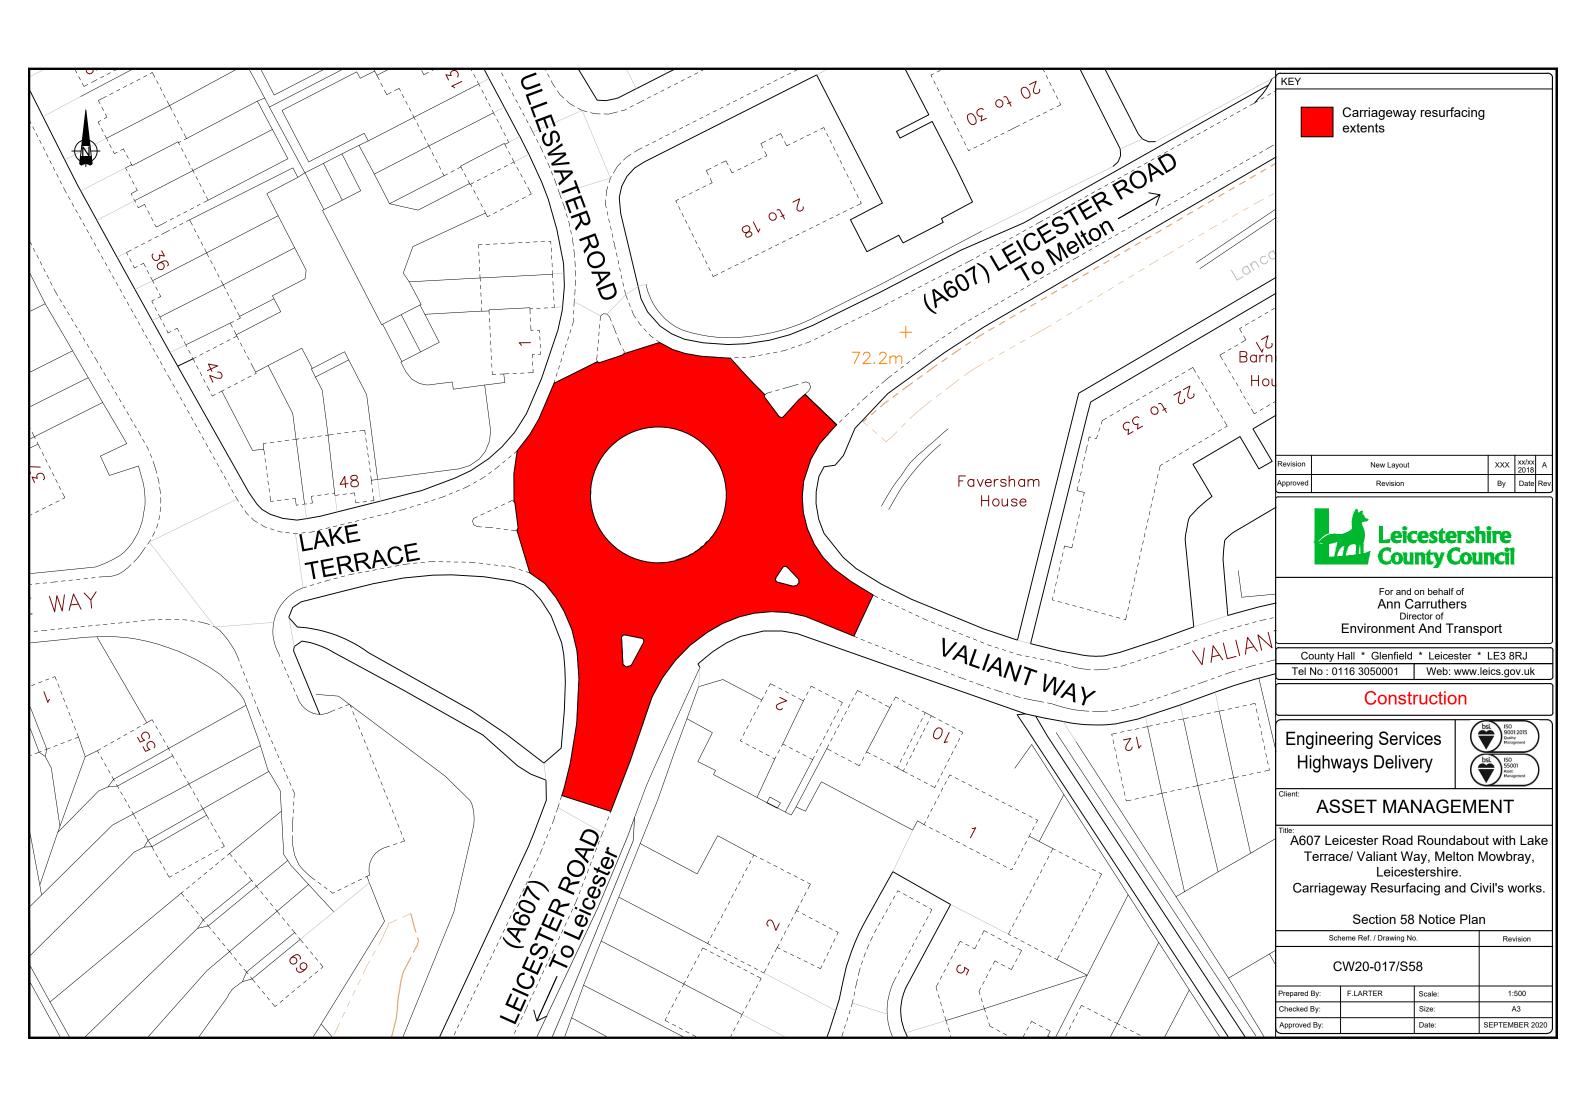

1. Scheme Title: A607 Leicester Road, Roundabout with Lake Terrace/ Valiant Way,

Melton Mowbray

2. Description of works: Carriageway resurfacing/strengthening and associated highway works

3. Highway and route number: Leicester Road (A607), Valiant Way (Unclassified)

4. USRN(s): 24901555, 24902633
5. Grid Reference: E: 474506, N: 318760
6. Terminal points of site: E: 474496, N: 318719

E: 474487, N: 318757 E: 474500, N: 318778 E: 474524, N: 318773 E: 474534, N: 318743

(Refer to enclosed plan for location and extents of works)

Programmed start date: Monday 18<sup>th</sup> January 2021
 Programmed completion date: Wednesday 27<sup>th</sup> January 2021

9. Address for reference: 2 Valiant Way, Melton Mowbray, Leicestershire, LE13 0GH