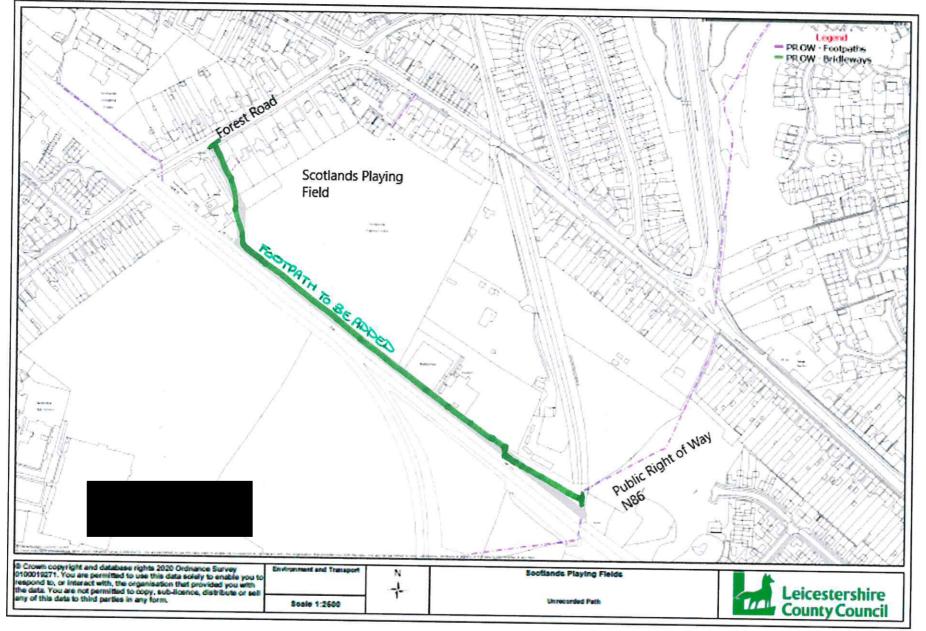

## Definitive Map of Rights of Way for Leicestershire Register of Definitive Map Modification Order Applications

| Short Description:<br>Add a footpath from Forest Road through Scotlands Playing Field to existing Public<br>Footpath N86, Coalville |                              |                             |             |        |                   |                |    |               |
|-------------------------------------------------------------------------------------------------------------------------------------|------------------------------|-----------------------------|-------------|--------|-------------------|----------------|----|---------------|
| Application No.:                                                                                                                    | M1207                        | 07 Legal Services Ref. No.: |             |        |                   |                |    |               |
| Application Status:                                                                                                                 | Application Received         |                             |             |        |                   |                |    |               |
| Geographical Location                                                                                                               |                              |                             |             |        |                   |                |    |               |
| Path No:                                                                                                                            |                              | Route name (if known):      |             |        |                   |                |    |               |
| Settlement:                                                                                                                         | Coalville                    |                             |             |        |                   |                |    |               |
| Parish:                                                                                                                             | Coalville                    |                             |             |        |                   |                |    |               |
| District/Borough:                                                                                                                   | North West Leicestershire    |                             |             |        |                   |                |    |               |
| Nearest Town/City:                                                                                                                  | Coalville                    |                             |             |        |                   |                |    |               |
| Start Location:                                                                                                                     | Forest Road, Coalville       |                             |             |        |                   |                |    |               |
| Start Grid Refs:                                                                                                                    | Landran                      | <u> </u>                    |             |        |                   | tings,Northing | s: | 443151,313765 |
| End Location:                                                                                                                       | Existing Public Footpath N86 |                             |             |        |                   |                |    |               |
| End Grid Refs:                                                                                                                      | Landran                      | ger:                        | SP 435      | 133    | Eas               | tings,Northing | S: | 443558,313378 |
| Applicant's Name, Address & Postcode:<br>Amy Shepherd, 214 Forest Road, Coalville LE67 3SJ                                          |                              |                             |             |        |                   |                |    |               |
| Date Received:                                                                                                                      | 21/0                         | 8/2020                      |             | Date   | Date Determined:* |                |    |               |
| Application Stage(s): <ul> <li>Application made 21/08/20</li> </ul> For Further Information                                         |                              |                             |             |        |                   |                |    |               |
|                                                                                                                                     |                              |                             |             |        |                   |                |    |               |
|                                                                                                                                     |                              | mantha Ireson               |             |        |                   |                |    |               |
| Celephone:0116 305 00Email:footpaths@                                                                                               |                              |                             |             | Fax:   |                   |                |    |               |
|                                                                                                                                     | 1001                         | paul                        | ର୍ଆଧାର୍ମର.( | jov.uk |                   |                | 1  |               |
| Contents List:                                                                                                                      |                              |                             |             |        |                   | Page:          |    |               |
| Application Form                                                                                                                    |                              |                             |             |        |                   |                | 1  |               |
| Map accompanying the application                                                                                                    |                              |                             |             |        |                   |                | 2  |               |
| Additional Documents                                                                                                                |                              |                             |             |        |                   |                |    |               |
| Inspector's Decision                                                                                                                |                              |                             |             |        |                   |                |    |               |

water by Brighter Tipping or 51 day 1020

PLAN TO ACCOMPANY FORM PT634 - APPLICATION FOR DEFINITIVE MAP MODIFICATION ORDER