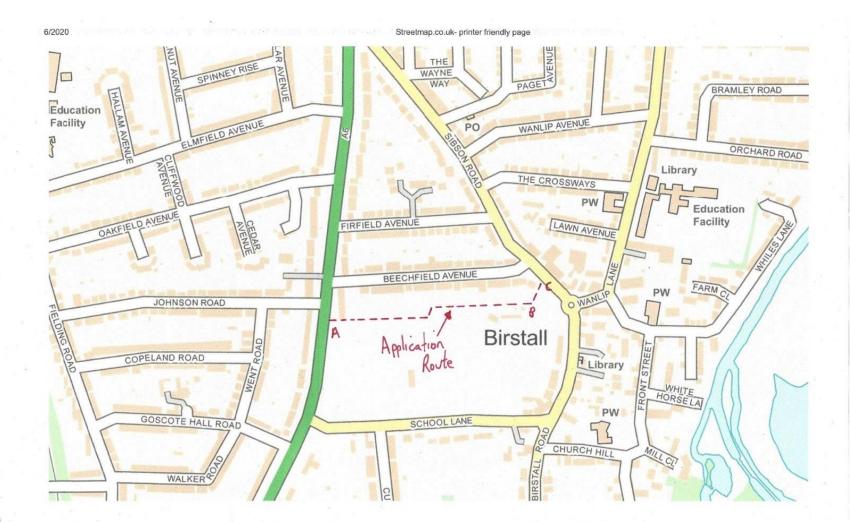

## Definitive Map of Rights of Way for Leicestershire Register of Definitive Map Modification Order Applications

| Short Description: Addition of a footpath from Loughborough Road to Sibson Road, Birstall                                                                                                                            |                                                          |                                |    |                    |  |                               |               |  |
|----------------------------------------------------------------------------------------------------------------------------------------------------------------------------------------------------------------------|----------------------------------------------------------|--------------------------------|----|--------------------|--|-------------------------------|---------------|--|
| Application No.:                                                                                                                                                                                                     | M1213                                                    | M1213 Legal Services Ref. No.: |    |                    |  |                               |               |  |
| Application Status:                                                                                                                                                                                                  | Application Received                                     |                                |    |                    |  |                               |               |  |
| Geographical Location                                                                                                                                                                                                |                                                          |                                |    |                    |  |                               |               |  |
| Path No:                                                                                                                                                                                                             | Route name (if known):                                   |                                |    |                    |  |                               |               |  |
| Settlement:                                                                                                                                                                                                          | Birstall                                                 |                                |    |                    |  |                               |               |  |
| Parish:                                                                                                                                                                                                              | Birstall                                                 |                                |    |                    |  |                               |               |  |
| District/Borough:                                                                                                                                                                                                    | Charnwood                                                |                                |    |                    |  |                               |               |  |
| Nearest Town/City:                                                                                                                                                                                                   | Birstall                                                 |                                |    |                    |  |                               |               |  |
| Start Location:                                                                                                                                                                                                      | Loughborough Road                                        |                                |    |                    |  |                               |               |  |
| Start Grid Refs:                                                                                                                                                                                                     | Landranger: SK 591 090 Eastings, Northings: 459181,30904 |                                |    |                    |  | 459181,309045                 |               |  |
| End Location:                                                                                                                                                                                                        | Sibson Road                                              |                                |    |                    |  |                               |               |  |
| End Grid Refs:                                                                                                                                                                                                       | Landranger: SK 595 (                                     |                                | 91 | Eastings,Northings |  | s:                            | 459534,309115 |  |
| Applicant's Name, Address & Postcode:  Mr Dominic Young, 8 Copeland Road, Birstall LE4 3AA                                                                                                                           |                                                          |                                |    |                    |  |                               |               |  |
| Date Received:                                                                                                                                                                                                       | 30/0                                                     | 30/06/2020                     |    | Date Determined:*  |  | 20 <sup>th</sup> January 2023 |               |  |
| <ul> <li>Application Stage(s):</li> <li>Application made 30/06/2020</li> <li>Preliminary Consultations undertaken 28/09/2021 – Objection received</li> <li>Application determined – Application declined.</li> </ul> |                                                          |                                |    |                    |  |                               |               |  |