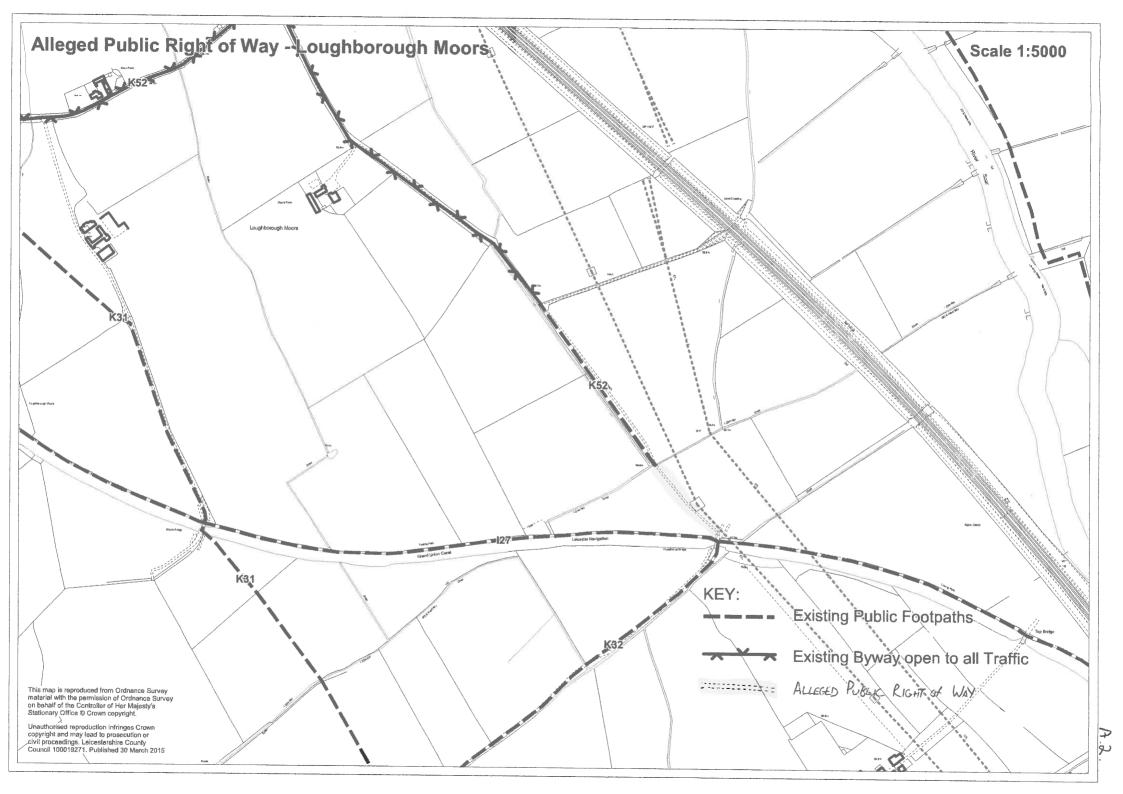

# Definitive Map of Rights of Way for Leicestershire Register of Definitive Map Modification Order Applications

| Short Description:<br>Add a footpath fro<br>Woodthorpe Bridge                                              |                                                          | footp                                                      | ath K52 | to the | Grar     | nd Union tow | patl        | h at |  |  |
|------------------------------------------------------------------------------------------------------------|----------------------------------------------------------|------------------------------------------------------------|---------|--------|----------|--------------|-------------|------|--|--|
| Application No.:                                                                                           | M1045                                                    | M1045 Legal Services Ref. No.:                             |         |        |          |              |             |      |  |  |
| Application Status:                                                                                        | Application received                                     |                                                            |         |        |          |              |             |      |  |  |
| Geographical Location                                                                                      |                                                          |                                                            |         |        |          |              |             |      |  |  |
| Path No:                                                                                                   | K52                                                      | 2 Route name (if known): Moor Lane                         |         |        |          |              |             |      |  |  |
| Settlement:                                                                                                |                                                          |                                                            |         |        |          |              |             |      |  |  |
| Parish:                                                                                                    | Quorndon                                                 |                                                            |         |        |          |              |             |      |  |  |
| District/Borough:                                                                                          |                                                          | Charnwood DC                                               |         |        |          |              |             |      |  |  |
| Nearest Town/City:                                                                                         |                                                          | Loughborough                                               |         |        |          |              |             |      |  |  |
| Start Location:                                                                                            | Footpat                                                  | Footpath K52, terminal point.                              |         |        |          |              |             |      |  |  |
| Start Grid Refs:                                                                                           |                                                          | Landranger: SK 557 318 Eastings, Northings: 455726, 318868 |         |        |          |              |             |      |  |  |
| End Location:                                                                                              |                                                          | Junction of FPs K32 and I37 at Woodthorpe Bridge           |         |        |          |              |             |      |  |  |
| End Grid Refs:                                                                                             | Landranger: SK 558 187 Eastings,Northings: 455807,318771 |                                                            |         |        |          |              |             |      |  |  |
| Applicant's Name, Address & Postcode:<br>Thomas Lloyd Nicholson, 141a Tuckers Road, Loughborough, LE11 2PJ |                                                          |                                                            |         |        |          |              |             |      |  |  |
| Date Received:                                                                                             | 2/6/2                                                    | 2015                                                       | Date    | Dete   | rmined:* |              |             |      |  |  |
| Application Stage(s) •                                                                                     | :                                                        |                                                            |         |        |          |              |             |      |  |  |
| For Further Informat                                                                                       | ion                                                      |                                                            |         |        |          |              |             |      |  |  |
| Case Officer: Stephen Tipping                                                                              |                                                          |                                                            |         |        |          |              |             |      |  |  |
|                                                                                                            |                                                          |                                                            |         |        |          |              | 16 305 6161 |      |  |  |
| Email:                                                                                                     | Step                                                     | ohen.t                                                     | ipping@ | leics. | jov.u    | ık           |             |      |  |  |
| Contents List: Page:                                                                                       |                                                          |                                                            |         |        |          | age:         |             |      |  |  |
| Application Form                                                                                           |                                                          |                                                            |         |        |          |              |             |      |  |  |
| Map accompanying the application                                                                           |                                                          |                                                            |         |        |          |              |             |      |  |  |
| Additional Docume                                                                                          |                                                          |                                                            |         |        |          |              |             |      |  |  |
| Inspector's Decision                                                                                       | n                                                        |                                                            |         |        |          |              |             |      |  |  |

(\*delete as appropriate)

. . .

| nich runs                               |
|-----------------------------------------|
| om South-EASTERN EXTERT OF FOOTPATH KS2 |
|                                         |
|                                         |

to SUNCTION of BOTPATHS 127 4 K32

as shown on the attached plan.

I/We attach copies of the following documentary evidence (including statements of witnesses) in support of this application: