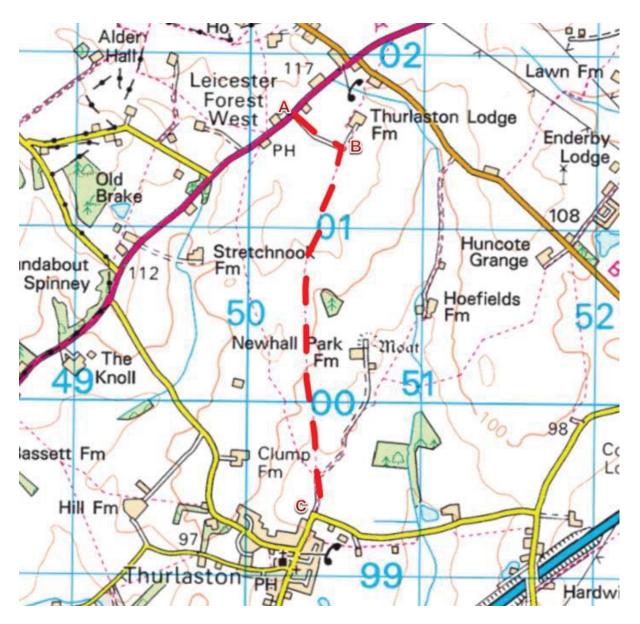

## **Definitive Map Modification Order Application**

Parish: Thurlaston Grid Reference: SK503006

**Map of Path:** Route applied for is shown in RED DASHES starting at the A47 south of Desford cross roads goes east before turning due south and ends at Enderby road via footpath V72. The route is shown from A to B as a white road then from B to C as footpath V72 and V72A on OS Maps and the online Definitive Map.

Map produced from extract of Ordnance Survey 1:50,000 scale mapping in order to show the entire route on one map.