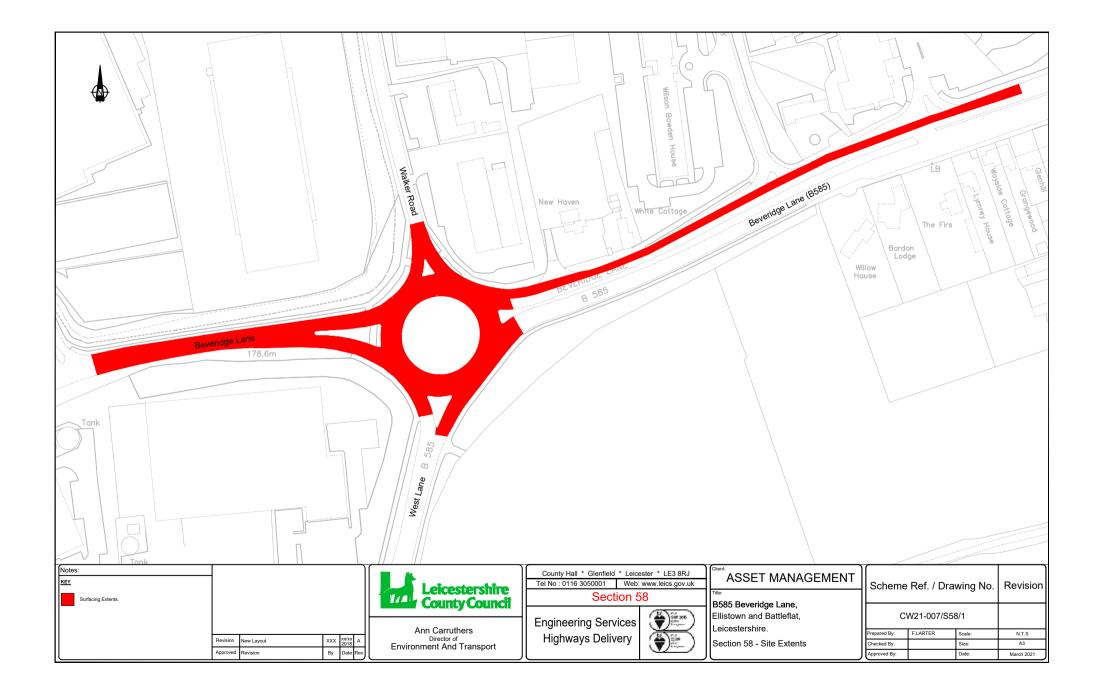

| 1.                                                                            | Scheme Title:                    | B585 Beveridge Lane, Ellistown & Battleflat                                                                                                                 |  |
|-------------------------------------------------------------------------------|----------------------------------|-------------------------------------------------------------------------------------------------------------------------------------------------------------|--|
| 2.                                                                            | Description of works:            | Carriageway resurfacing and associated highway works                                                                                                        |  |
| 3.                                                                            | Highway and route number:        | Roundabout at Junction of Beveridge Lane, West Lane and Walker Road,<br>(B585) Beveridge Lane, (B585) West Lane, (C7115) Beveridge Lane and<br>Walker Road. |  |
| 4.                                                                            | USRN(s):                         | 28501802, 28500116, 28501152, 28501137                                                                                                                      |  |
| 5.                                                                            | Grid Reference:                  | E: 445377, N: 311713 – Centre of Roundabout                                                                                                                 |  |
| 6. Terminal points of site:                                                   |                                  | E: 445377, N: 445377 – Whole of Roundabout                                                                                                                  |  |
|                                                                               |                                  | E: 445702, N: 311851 – (B585) Beveridge Lane (East bound – Lane 1)                                                                                          |  |
|                                                                               |                                  | E: 445416, N: 311730 – (B585) Beveridge Lane (East bound – Lane 2)                                                                                          |  |
|                                                                               |                                  | E: 445419, N: 311718 – (B585) Beveridge Lane (West bound – Lane 1 & 2)                                                                                      |  |
|                                                                               |                                  | E: 445181, N: 311696 – (C7115) Beveridge Lane                                                                                                               |  |
|                                                                               |                                  | E: 445362, N: 311776 – Walker Road                                                                                                                          |  |
|                                                                               |                                  | E: 445367, N: 311667 – (B585) West Lane (North bound)                                                                                                       |  |
|                                                                               |                                  | E: 445376, N: 311656 – (B585) West Lane (South bound)                                                                                                       |  |
|                                                                               |                                  | (Refer to plan for location and extents of works)                                                                                                           |  |
| 7.                                                                            | Programmed start date:           | Monday 19 <sup>th</sup> July 2021                                                                                                                           |  |
| 8.                                                                            | Programmed completion date:      | Friday 6 <sup>th</sup> August 2021                                                                                                                          |  |
| 9.                                                                            | Address for reference:           | Beveridge Lane, Coalville LE67 1TB                                                                                                                          |  |
| Yours                                                                         | faithfully,                      |                                                                                                                                                             |  |
| Frances Larter                                                                |                                  |                                                                                                                                                             |  |
| Senio                                                                         | r Technician (Highways Delivery) |                                                                                                                                                             |  |
| Envir                                                                         | onment and Transport Departme    | nt                                                                                                                                                          |  |
| Leicestershire County Council, County Hall, Glenfield. Leicestershire LE3 8RJ |                                  |                                                                                                                                                             |  |
| Telephone: 0116 305 0001                                                      |                                  |                                                                                                                                                             |  |
|                                                                               |                                  |                                                                                                                                                             |  |