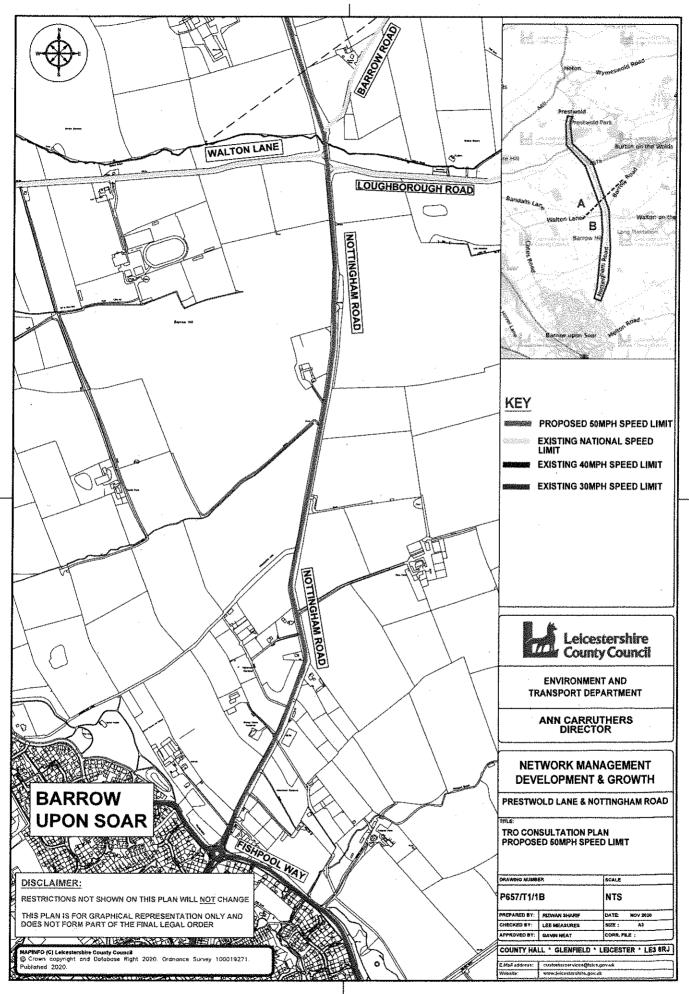

- This Order may be cited as "The Leicestershire County Council (Prestwold Lane in the Parishes of Prestwold and Burton on the Wolds and Nottingham Road in the Parishes of Walton on the Wolds and Barrow upon Soar) (Imposition of 50 Speed Limit) Order 2021 "
- 2. The Order shall come into force on the twenty ninth day of March 2021
- 3. No person shall drive any motor vehicle at a speed exceeding 50 MPH on the lengths of roads as specified in the Schedule to this Order
- The plan annexed to this Order and marked drawing number P657/T1/1/B
  is for identification purposes only.

# Prestwold Lane, Prestwold, Nottingham Road, Burton on the Wolds, Nottingham Road, Walton on the Wolds and Nottingham Road, Barrow upon Soar

From a point 950 metres south east of its junction with Loughborough Road, Hoton to a point 85 metres north east of its circulatory junction with Fishpool Way, Barrow upon Soar