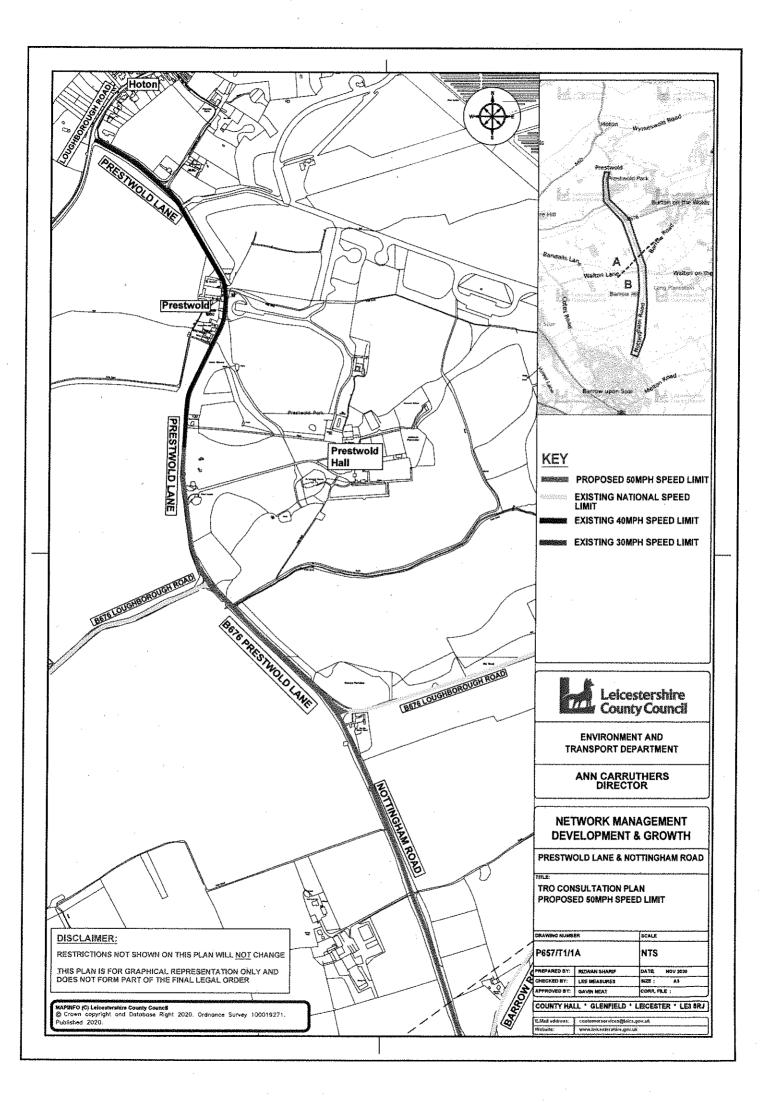

- This Order may be cited as "The Leicestershire County Council (Prestwold Lane in the Parishes of Prestwold and Burton on the Wolds and Nottingham Road in the Parishes of Walton on the Wolds and Barrow upon Soar) (Imposition of 50 Speed Limit) Order 2021 "
- 2. The Order shall come into force on the twenty ninth day of March 2021
- 3. No person shall drive any motor vehicle at a speed exceeding 50 MPH on the lengths of roads as specified in the Schedule to this Order
- The plan annexed to this Order and marked drawing number P657/T1/1/B
  is for identification purposes only.

# Prestwold Lane, Prestwold, Nottingham Road, Burton on the Wolds, Nottingham Road, Walton on the Wolds and Nottingham Road, Barrow upon Soar

From a point 950 metres south east of its junction with Loughborough Road, Hoton to a point 85 metres north east of its circulatory junction with Fishpool Way, Barrow upon Soar