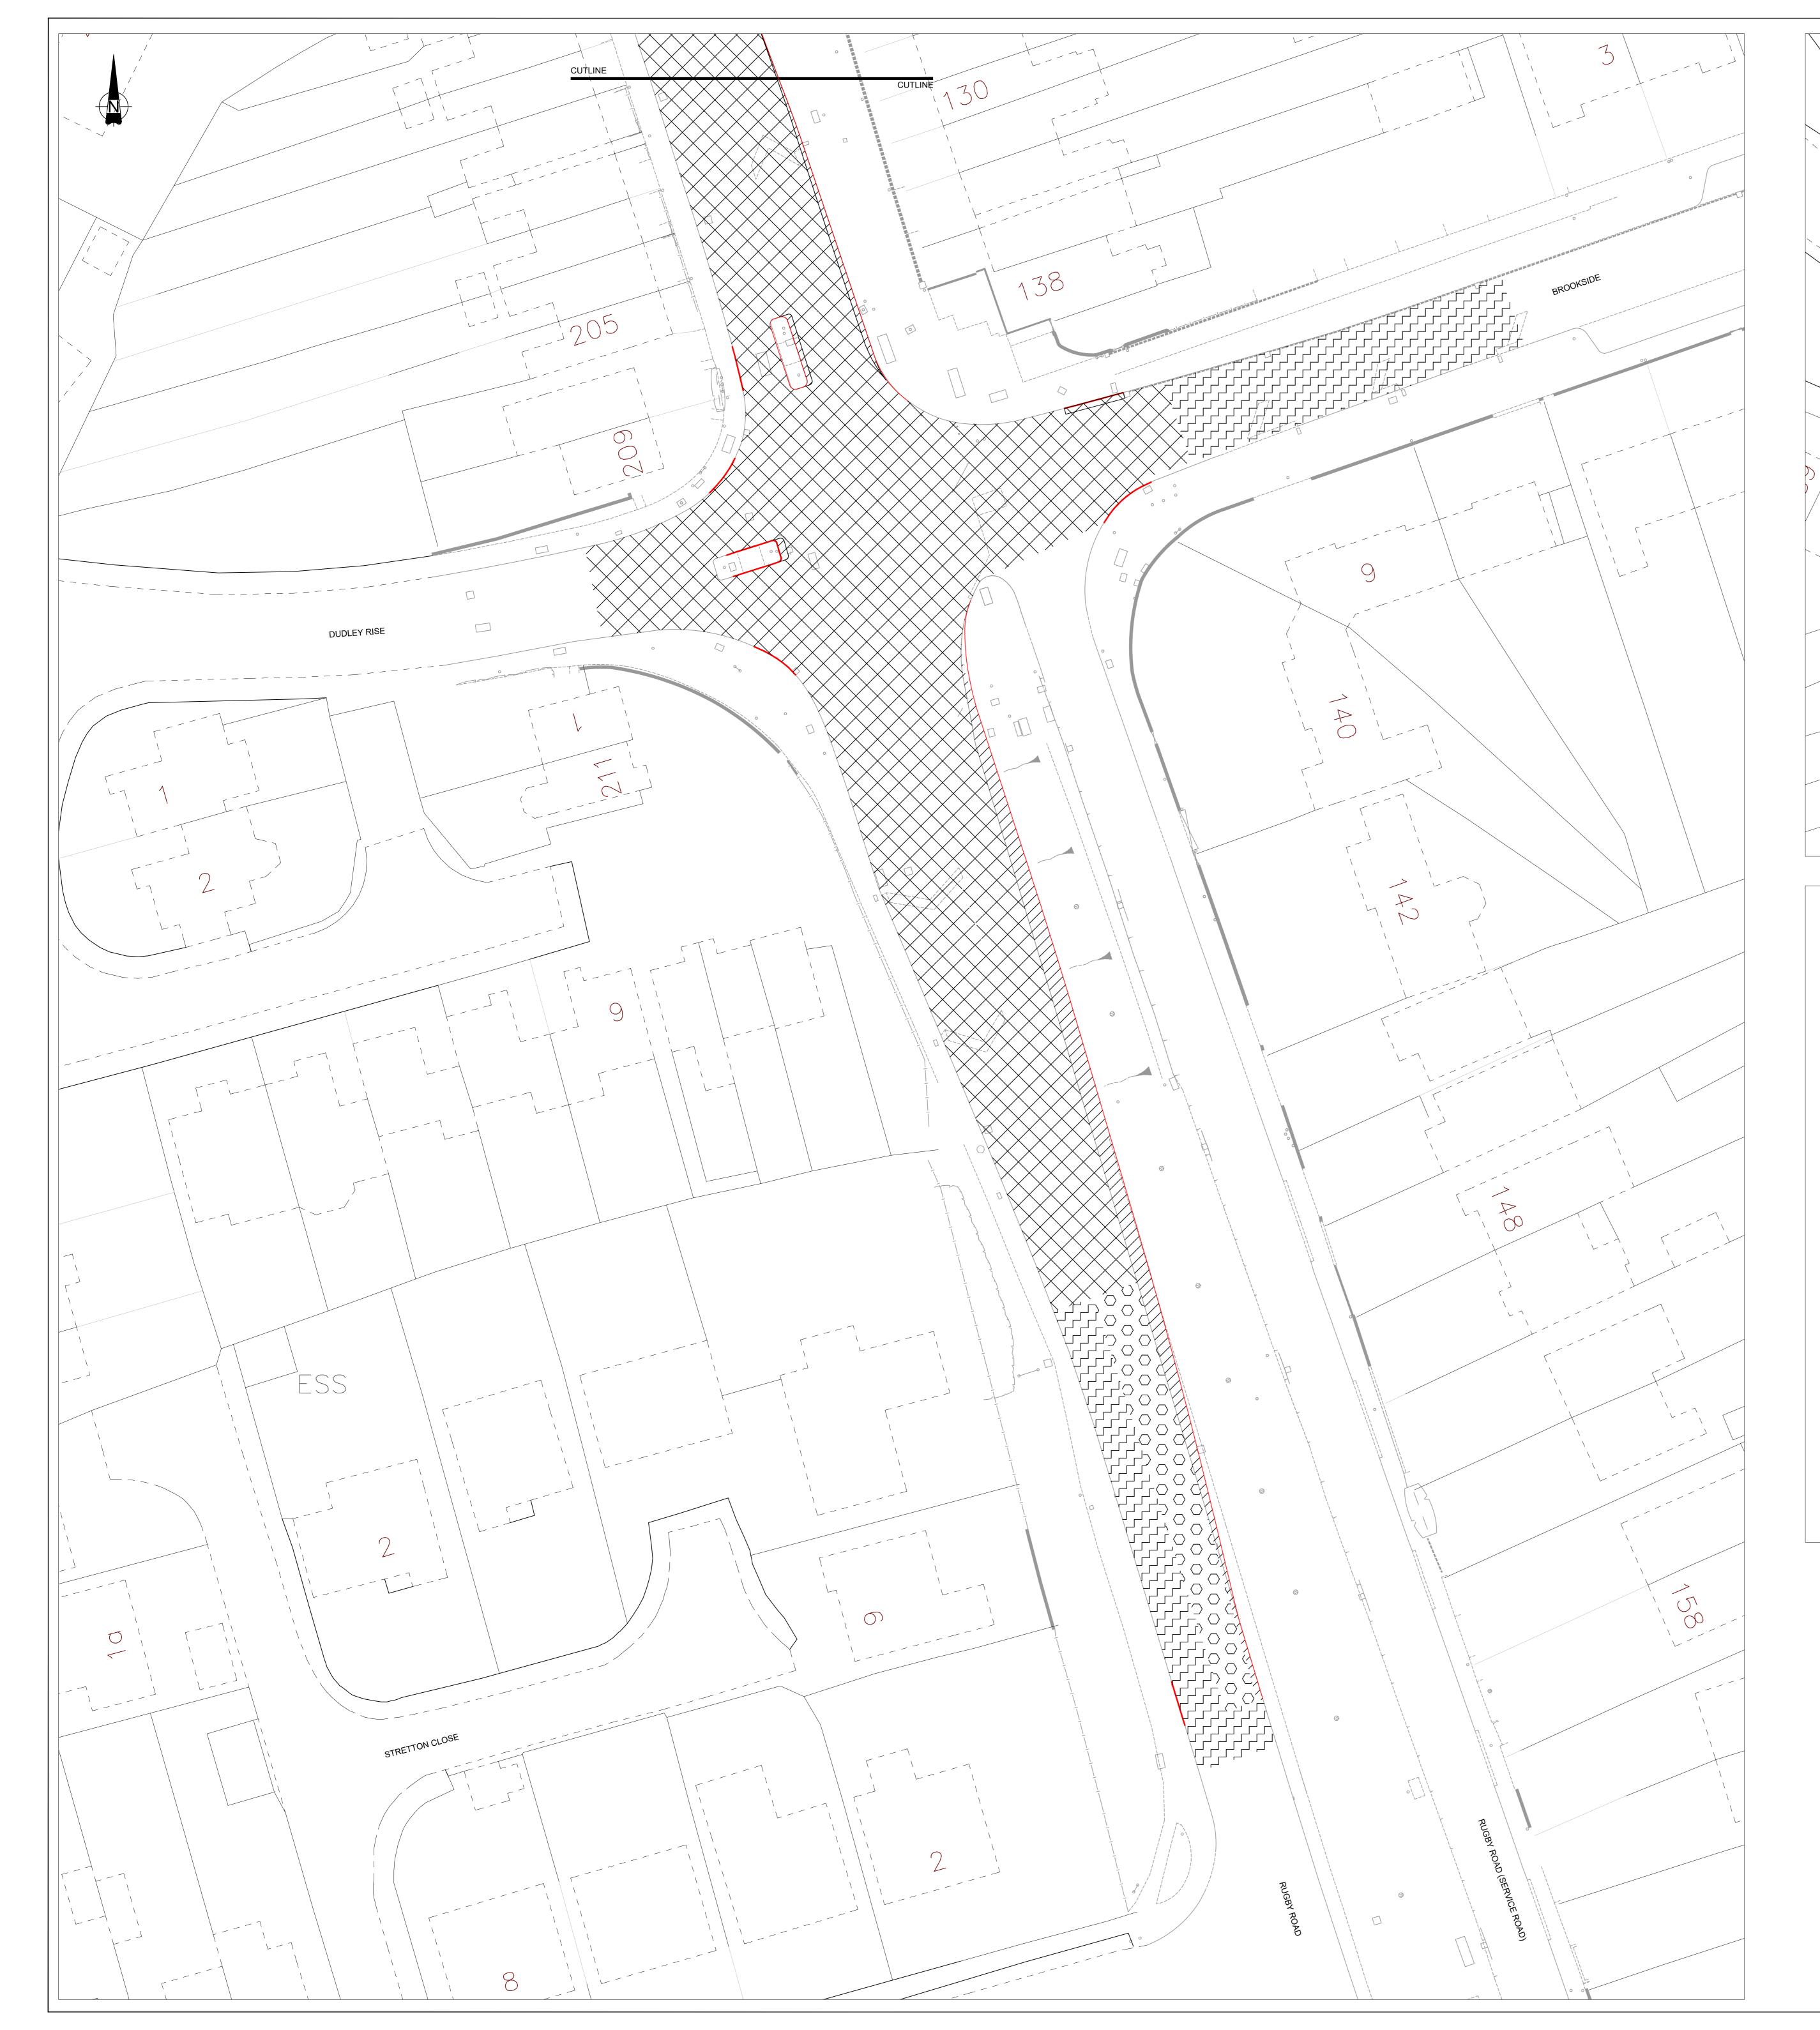

- 1. Scheme Title: Rugby Road / Brookside, Hinckley Junction Improvements
- 2. Description of works: Junction improvements inc carriageway resurfacing and kerb realignments
- 3. Highway and route number: Rugby Rd (B4109), Dudley Rise, Brookside
- 4. USRN(s): 17401814, 17400203, 17401839
- 5. Grid Reference: E: 442607 N: 292949
  - E: 442652 N: 292941 E: 442604 N: 292958
  - E: 442637 N: 292852
- 7. Programmed start date: 21st March 2022
- 8. Programmed completion date: 5<sup>th</sup> December 2022
- 9. Address for reference: Hinckley, LE10 2ND