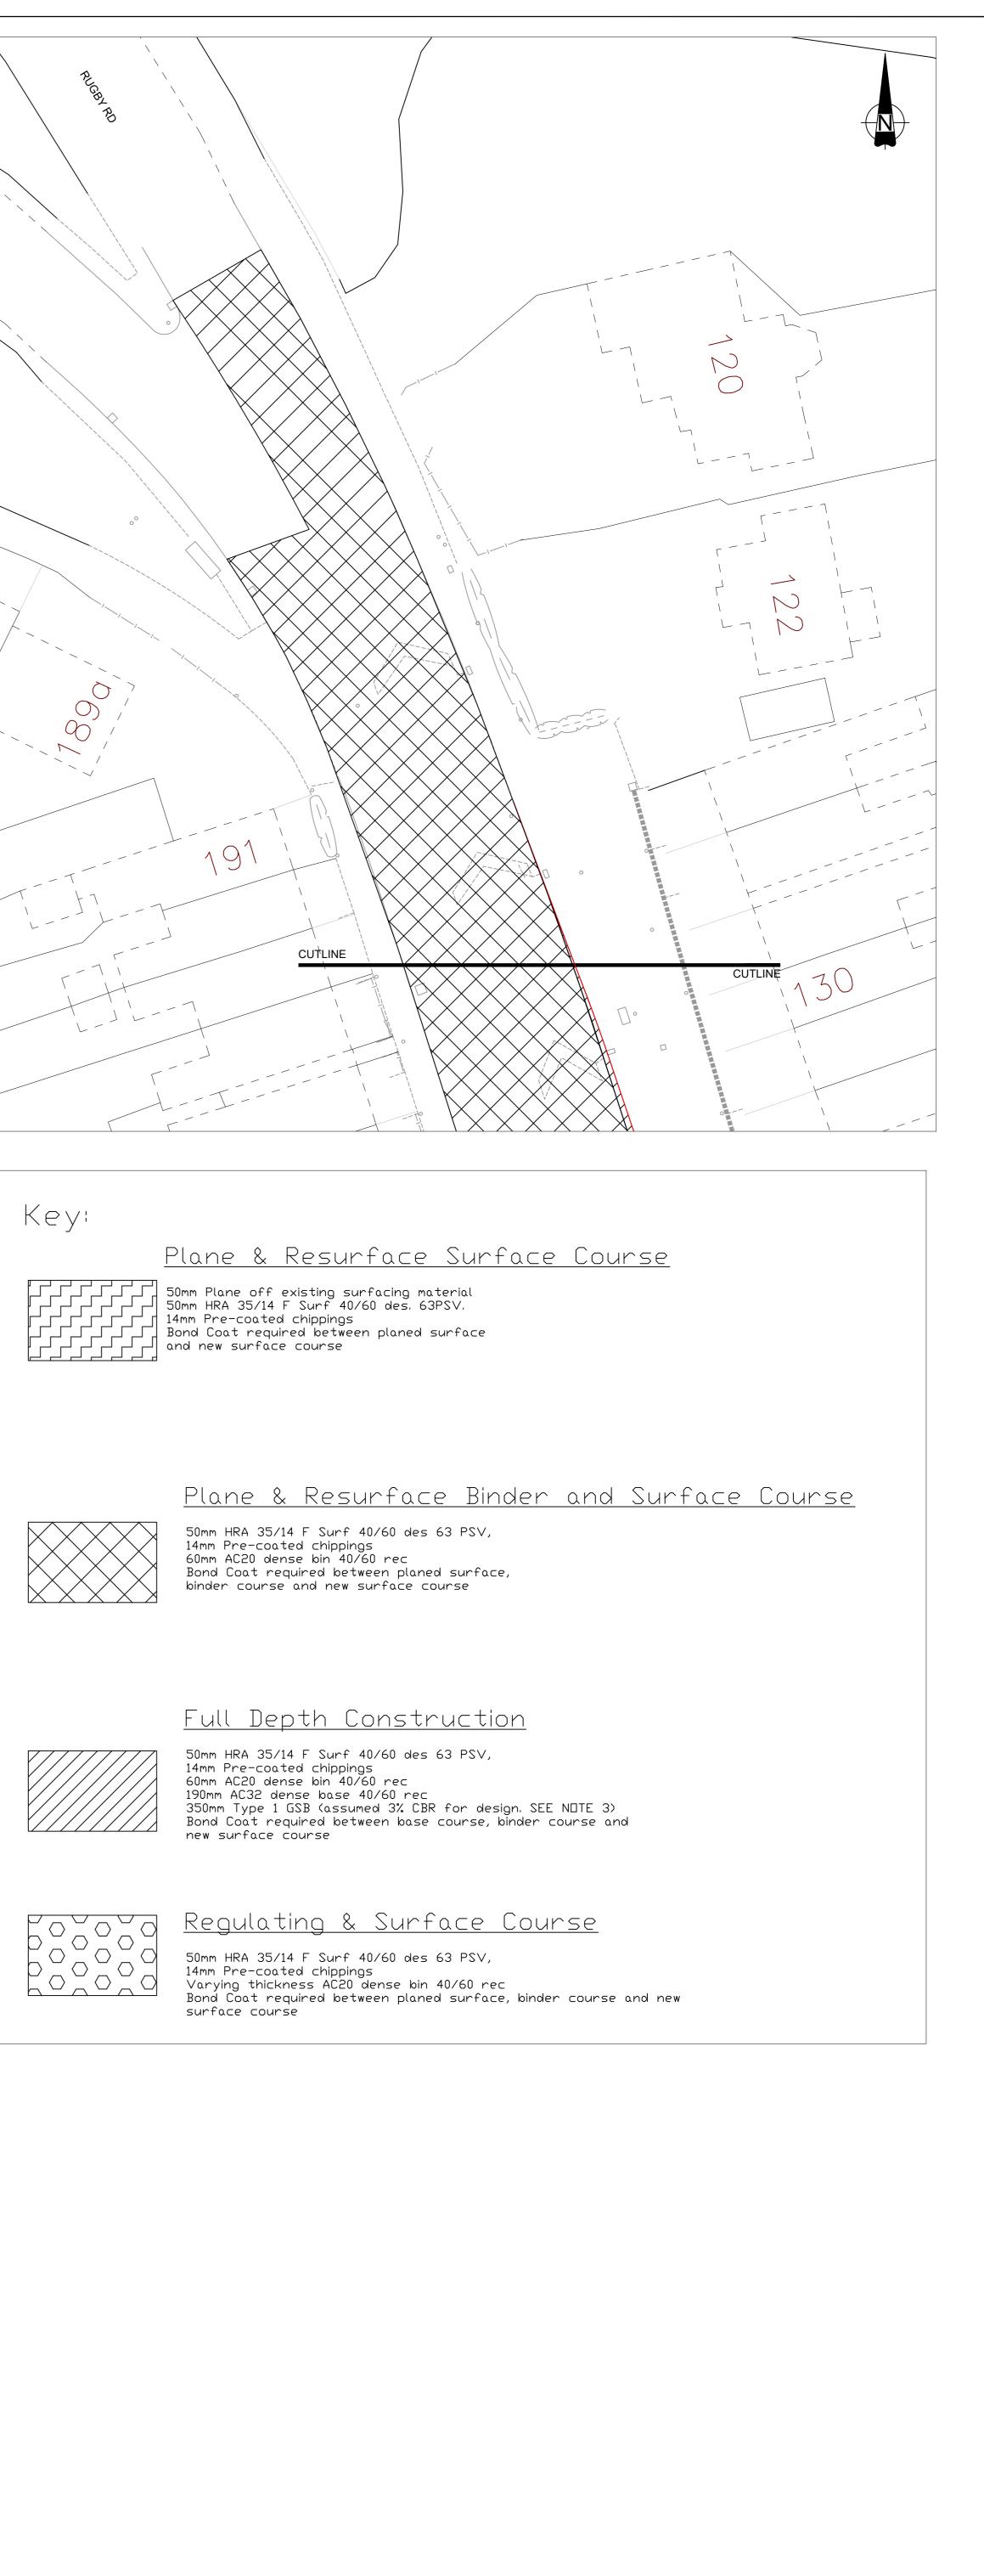

- 1. Scheme Title: Rugby Road / Brookside, Hinckley Junction Improvements
- 2. Description of works: Junction improvements inc carriageway resurfacing and kerb realignments
- 3. Highway and route number: Rugby Rd (B4109), Dudley Rise, Brookside
- 4. USRN(s): 17401814, 17400203, 17401839
- 5. Grid Reference: E: 442607 N: 292949
  - E: 442652 N: 292941 E: 442604 N: 292958
  - E: 442637 N: 292852
- 7. Programmed start date: 21st March 2022
- 8. Programmed completion date: 5<sup>th</sup> December 2022
- 9. Address for reference: Hinckley, LE10 2ND