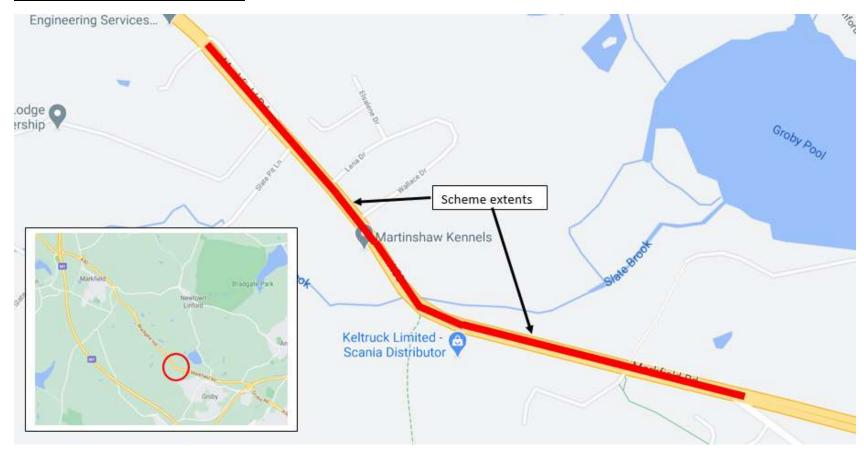

- 1. Scheme Title: A50 Markfield Road, Groby
- 2.Description of works: Carriageway resurfacing/strengthening and associated highway works
- 3. Highway and route number: A50 Markfield Road, Groby
- 4.USRN(s): A50 Markfield Road, Groby 17401859
- 5.Grid Reference: 451169, 308349 to 452082, 307765
- 6.Terminal points of site: A50 Markfield Road, Groby (Refer to enclosed plan for location and extents of works) 7.Programmed start date: 2<sup>nd</sup> August 2021
- 8. Programmed completion date: 19th September 2021
- 9.Address for reference: A50 Markfield Road, Groby, Leicestershire LE6 0FS