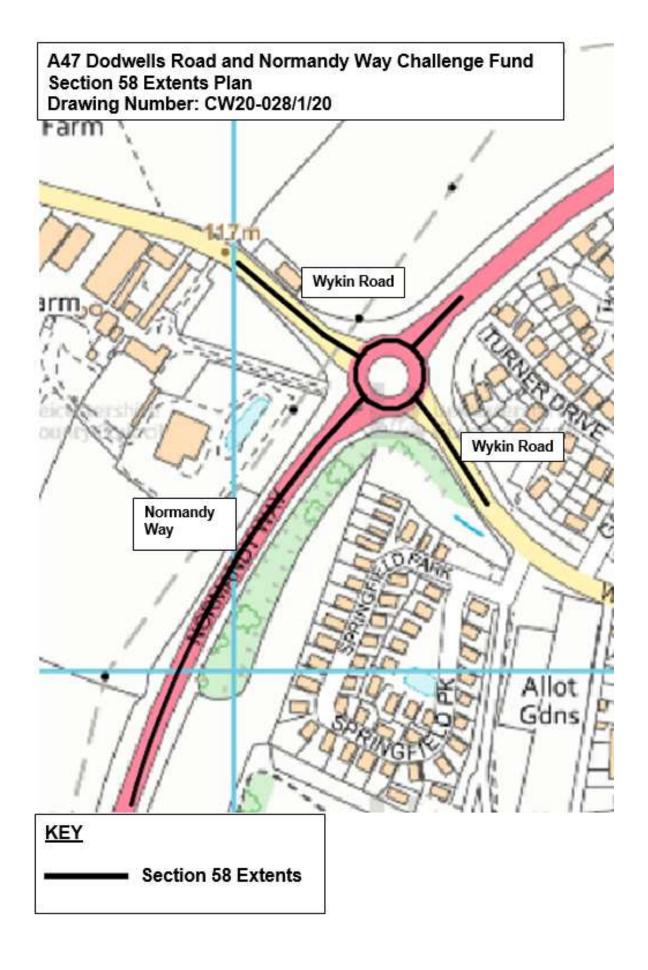

A47 Dodwells Road Normandy Way Challenge Fund 1. Scheme Title: 2. Description of works: Carriageway Resurfacing and Footpath Works Dodwells Road (A47), Normandy Way (A47) 3. Highway and route number:

4. USRN(s): 17400391, 17400191, 17401562, 17401336, 17401768, 17402991,

17401448, 17401449, 17400649

5. Grid Reference: E 440605, N 293728

A47 Dodwells (E 440669, N 294099; E 439944, N 29184) 6. Terminal points of site:

A47 Normandy Way (E 440967, N 295004; E 441140, N 295231)