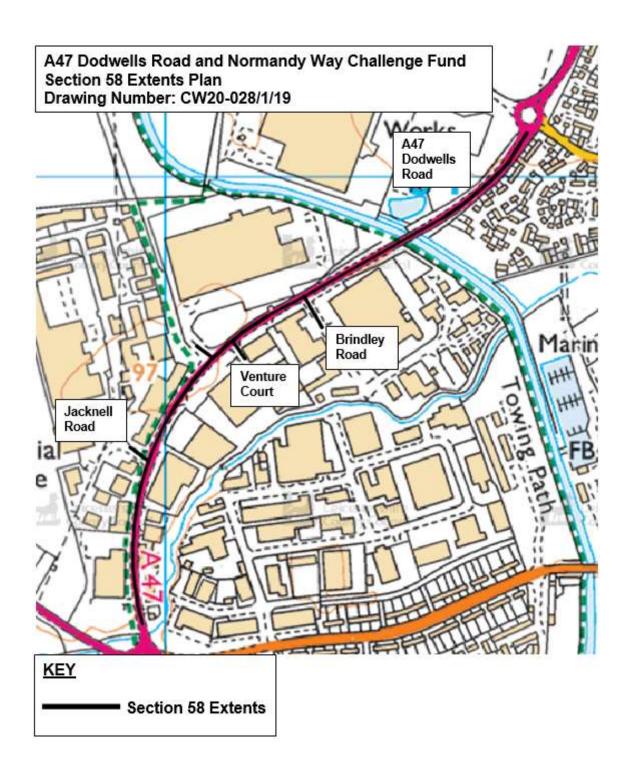

A47 Dodwells Road Normandy Way Challenge Fund 1. Scheme Title: 2. Description of works: Carriageway Resurfacing and Footpath Works Dodwells Road (A47), Normandy Way (A47) 3. Highway and route number:

4. USRN(s): 17400391, 17400191, 17401562, 17401336, 17401768, 17402991,

17401448, 17401449, 17400649

5. Grid Reference: E 440605, N 293728

A47 Dodwells (E 440669, N 294099; E 439944, N 29184) 6. Terminal points of site:

A47 Normandy Way (E 440967, N 295004; E 441140, N 295231)