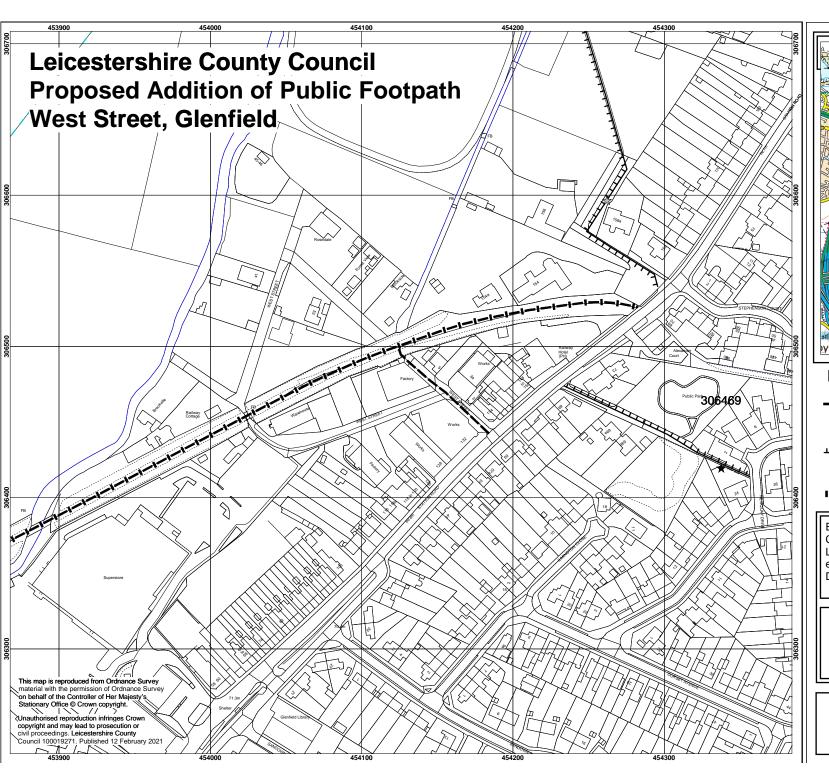

## Definitive Map of Rights of Way for Leicestershire Register of Definitive Map Modification Order Applications

| Short Description: Add a footpath from Station Road to Bridleway R115 along West Street (eastern arm) at Glenfield |                                                                         |            |            |        |                   |   |       |               |
|--------------------------------------------------------------------------------------------------------------------|-------------------------------------------------------------------------|------------|------------|--------|-------------------|---|-------|---------------|
| Application No.:                                                                                                   | M1215                                                                   | Lega       | al Service | s Ref. | No.:              |   |       |               |
| Application Status:                                                                                                | Application received                                                    |            |            |        |                   |   |       |               |
| Geographical Location                                                                                              |                                                                         |            |            |        |                   |   |       |               |
| Path No:                                                                                                           | Route name (if known): West Street                                      |            |            |        |                   |   |       |               |
| Settlement:                                                                                                        | Glenfield                                                               |            |            |        |                   |   |       |               |
| Parish:                                                                                                            | Glenfields                                                              |            |            |        |                   |   |       |               |
| District/Borough:                                                                                                  | Blaby DC                                                                |            |            |        |                   |   |       |               |
| Nearest Town/City:                                                                                                 | Leicester                                                               |            |            |        |                   |   |       |               |
| Start Location:                                                                                                    | Station Road                                                            |            |            |        |                   |   |       |               |
| Start Grid Refs:                                                                                                   | Landranger: <b>SK 541 064</b> Eastings, Northings: <b>454185,306445</b> |            |            |        |                   |   |       |               |
| End Location:                                                                                                      | Bridleway R115 old railway line                                         |            |            |        |                   |   |       |               |
| End Grid Refs:                                                                                                     | Landranger: <b>SK 541 065</b> Eastings, Northings:                      |            |            |        |                   |   |       | 454127,306502 |
| Applicant's Name, Address & Postcode: Nick Chapman, 56 Liberty Road, Glenfield, Leics, LE3 8BG                     |                                                                         |            |            |        |                   |   |       |               |
| Date Received:                                                                                                     | 11/1                                                                    | 11/11/2020 |            |        | Date Determined:* |   |       |               |
| Application Stage(s):                                                                                              |                                                                         |            |            |        |                   |   |       |               |
| For Further Information                                                                                            |                                                                         |            |            |        |                   |   |       |               |
| Case Officer: Stephen Tipping                                                                                      |                                                                         |            |            |        |                   |   |       |               |
| Telephone:                                                                                                         |                                                                         |            |            |        |                   |   |       |               |
| Email:                                                                                                             | footpaths@leics.gov.uk                                                  |            |            |        |                   |   |       |               |
| Contents List:                                                                                                     |                                                                         |            |            |        |                   |   | Page: |               |
| Application Registration Form                                                                                      |                                                                         |            |            |        |                   |   | 1     |               |
| Map accompanying the application                                                                                   |                                                                         |            |            |        |                   |   | 2     |               |
| Additional Docume                                                                                                  | nts                                                                     | -          |            |        |                   |   |       |               |
|                                                                                                                    |                                                                         |            |            |        |                   | - |       |               |

Bridleway

Environment & Transport Department, County Hall, Glenfield, Leicestershire LE3 8RJ email footpaths@leics.gov.uk Director Ann Carruthers

**Plan No. M1215** 

Scale 1:2500