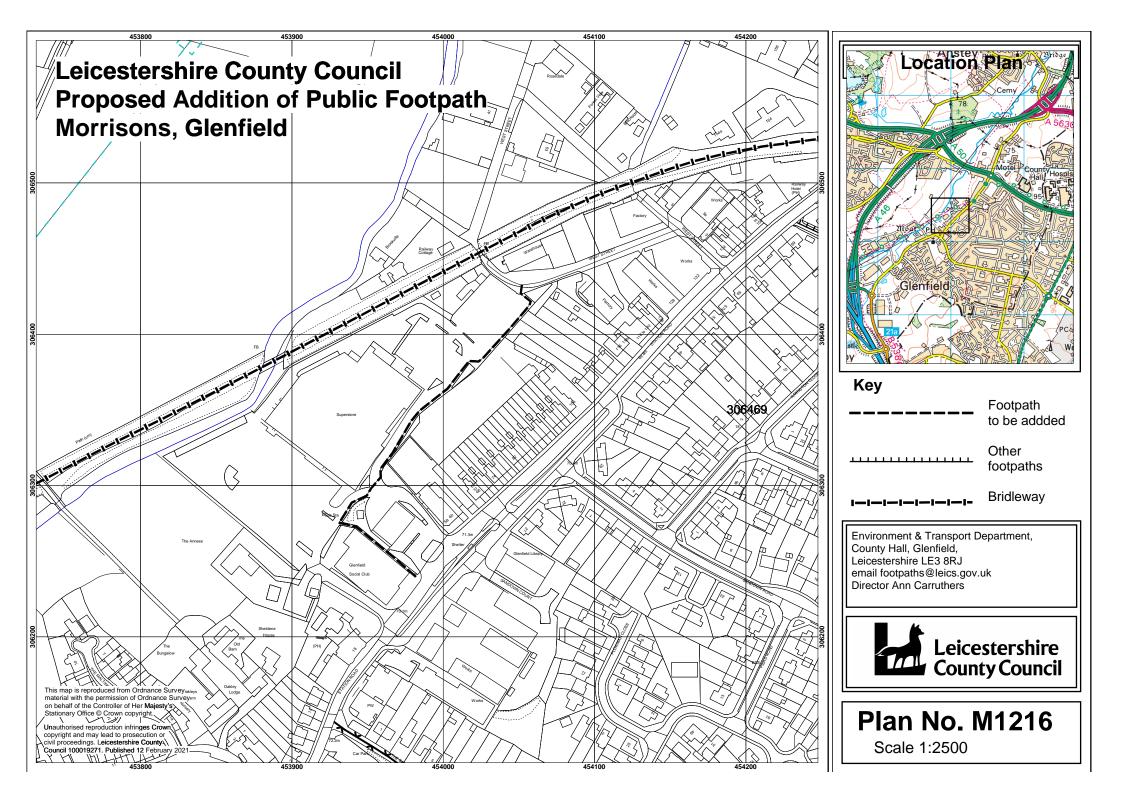

## Definitive Map of Rights of Way for Leicestershire Register of Definitive Map Modification Order Applications

| Short Description:<br>Add a footpath fror<br>at Glenfield                                         | n Station                                                | n Road                             | d to V | Vest | Stree             | et (we | estern arm) v | ia tł | ne supermarket |
|---------------------------------------------------------------------------------------------------|----------------------------------------------------------|------------------------------------|--------|------|-------------------|--------|---------------|-------|----------------|
| Application No.:                                                                                  | M1216                                                    | 1216 Legal Services Ref. No.:      |        |      |                   |        |               |       |                |
| Application Status:                                                                               | Application received                                     |                                    |        |      |                   |        |               |       |                |
| Geographical Location                                                                             |                                                          |                                    |        |      |                   |        |               |       |                |
| Path No:                                                                                          |                                                          | Route name (if known): West Street |        |      |                   |        |               |       |                |
| Settlement:                                                                                       | Glenfield                                                |                                    |        |      |                   |        |               |       |                |
| Parish:                                                                                           | Glenfields                                               |                                    |        |      |                   |        |               |       |                |
| District/Borough:                                                                                 | Blaby DC                                                 |                                    |        |      |                   |        |               |       |                |
| Nearest Town/City:                                                                                | Leicester                                                |                                    |        |      |                   |        |               |       |                |
| Start Location:                                                                                   | Station Road between the petrol station and Social Club  |                                    |        |      |                   |        |               |       |                |
| Start Grid Refs:                                                                                  | Landranger: SK 539 062 Eastings,Northings: 453983,306239 |                                    |        |      |                   |        |               |       |                |
| End Location:                                                                                     | West Street near the over bridge                         |                                    |        |      |                   |        |               |       |                |
| End Grid Refs:                                                                                    | Landranger: SK 450 064 Eastings, Northings: 454052,30642 |                                    |        |      |                   |        |               |       |                |
| Applicant's Name, Address & Postcode:<br>Nick Chapman, 56 Liberty Road, Glenfield, Leics, LE3 8BG |                                                          |                                    |        |      |                   |        |               |       |                |
| Date Received:                                                                                    | 11/1                                                     | 11/11/2020                         |        |      | Date Determined:* |        |               |       |                |
| Application Stage(s):                                                                             |                                                          |                                    |        |      |                   |        |               |       |                |
| For Further Information                                                                           |                                                          |                                    |        |      |                   |        |               |       |                |
| Case Officer: Stephen Tipping                                                                     |                                                          |                                    |        |      |                   |        |               |       |                |
| Telephone:                                                                                        |                                                          |                                    |        |      |                   |        |               |       |                |
| Email:                                                                                            | footpaths@leics.gov.uk                                   |                                    |        |      |                   |        |               |       |                |
| Contents List:                                                                                    |                                                          |                                    |        |      |                   |        |               | Pa    | age:           |
| Application Registration Form                                                                     |                                                          |                                    |        |      |                   |        | 1             |       |                |
| Map accompanying the application                                                                  |                                                          |                                    |        |      |                   |        | 2             |       |                |
|                                                                                                   | Additional Documents                                     |                                    |        |      |                   |        |               |       |                |
|                                                                                                   |                                                          |                                    |        |      |                   |        |               |       |                |