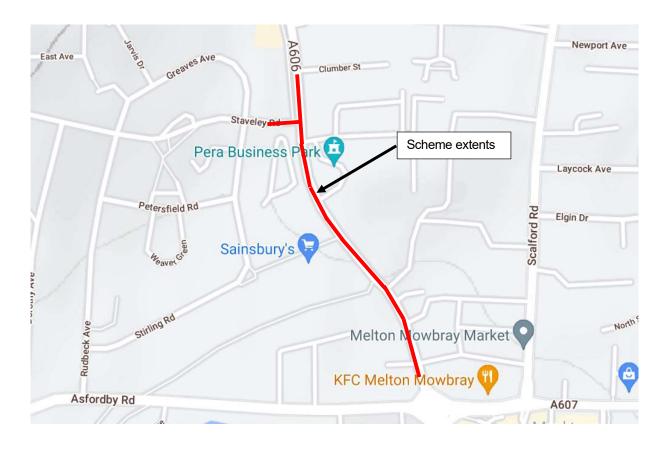

- 1. Scheme Title: A606 Nottingham Road, Melton Mowbray
- 2.Description of works: Carriageway resurfacing/strengthening and associated highway works
- 3. Highway and route number: A606 Nottingham Road and Staveley Road, Melton Mowbray
- 4.USRN(s): A606 Nottingham Road 24900548 and Staveley Road 24900721, Melton Mowbray
- 5.Grid Reference: A606 Nottingham Road 451169, 308349 to 452082, 307765

Staveley Road 474759, 319807 to 474727, 319806

6.Terminal points of site: A606 Nottingham Road and Staveley Road, Melton Mowbray (Refer to enclosed plan for location and extents of works)

7. Programmed start date: 3rd October 2021