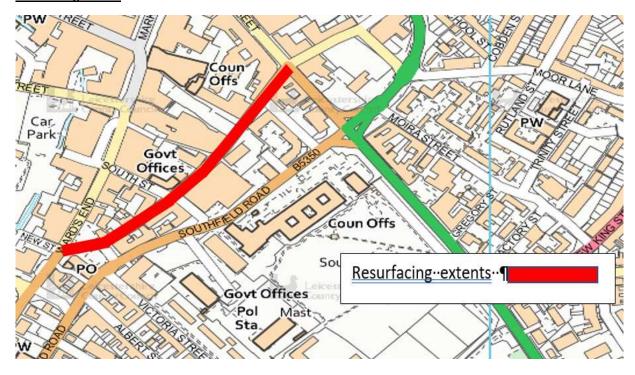

- 1. Scheme Title: B5350 Woodgate, Loughborough
- 2.Description of works: Carriageway resurfacing/strengthening and associated highway works
- 3. Highway and route number: B5350 Woodgate, Loughborough refer to table below
- 4.USRN(s): B5350 Woodgate, Loughborough refer to table below
- 5.Grid Reference: B5350 Woodgate, Loughborough refer to table below
- 6.Terminal points of site: B5350 Woodgate, Loughborough refer to table below (Refer to enclosed plan for location and extents of works)

# Resurfacing extents

Environment and Transport Department

Leicestershire County Council, County Hall, Glenfield. Leicestershire LE3 8RJ

Telephone: 0116 305 0001

Email: highwayscustomerservices@leics.gov.uk