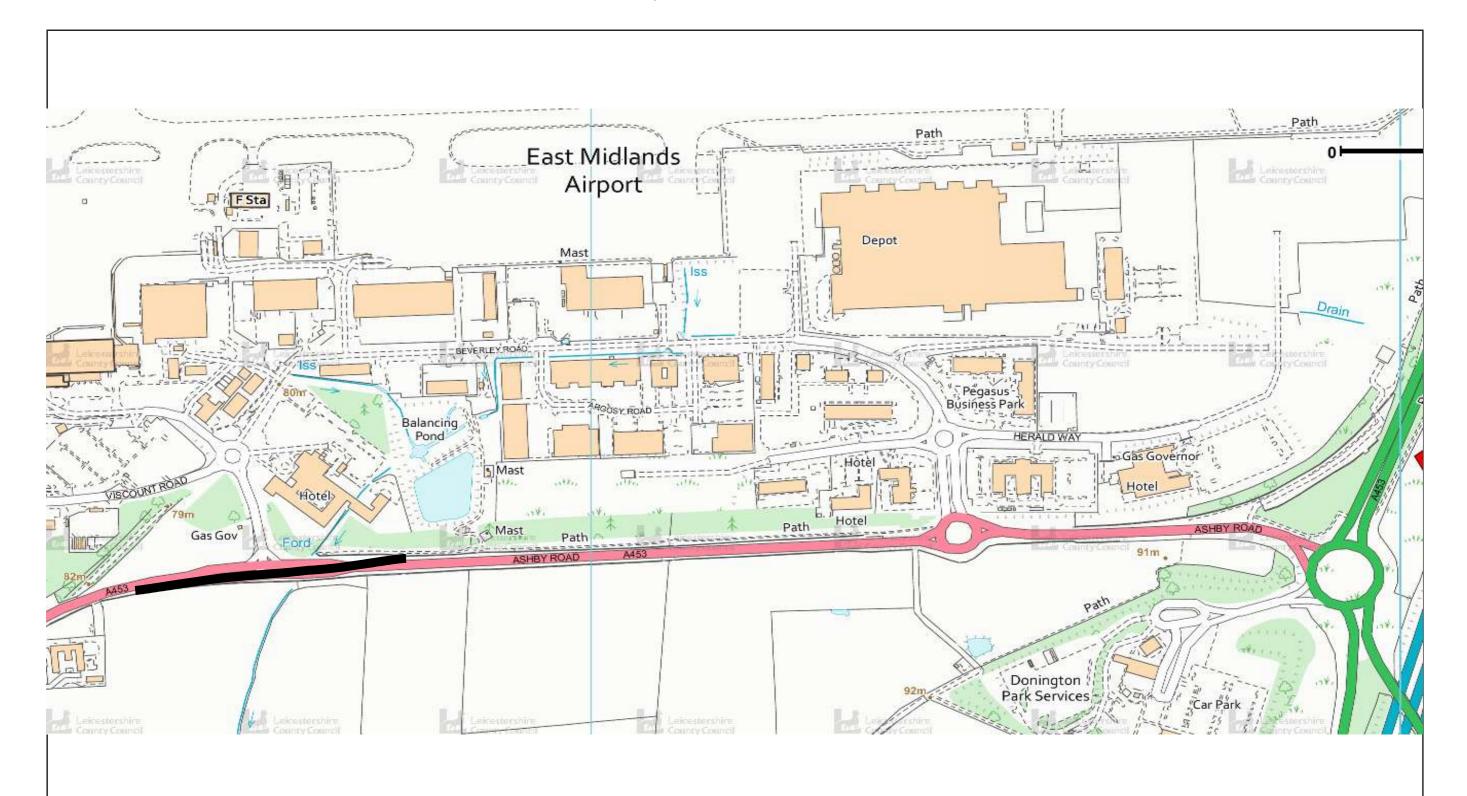

- 1. Scheme Title: A453 Castle Donington
- 2. Description of works: Carriageway resurfacing
- 3. Highway and route number: Ashby Road (A453)
- 4. USRN(s): 28501714, 28500117
- 5. Grid Reference: E: 447654 N: 327653

E: 446254 N:325757

- 7. Programmed start date: 1st November 2021
- 8. Programmed completion date: 20th November 2021
- 9. Address for reference: East Midlands Airport, Castle Donington, DE74 2SA and Pegasus Business Park, Herald Way, Castle Donington, Derby DE74 2TU

A453 Ashby Road - Castle Donnington
Section 58