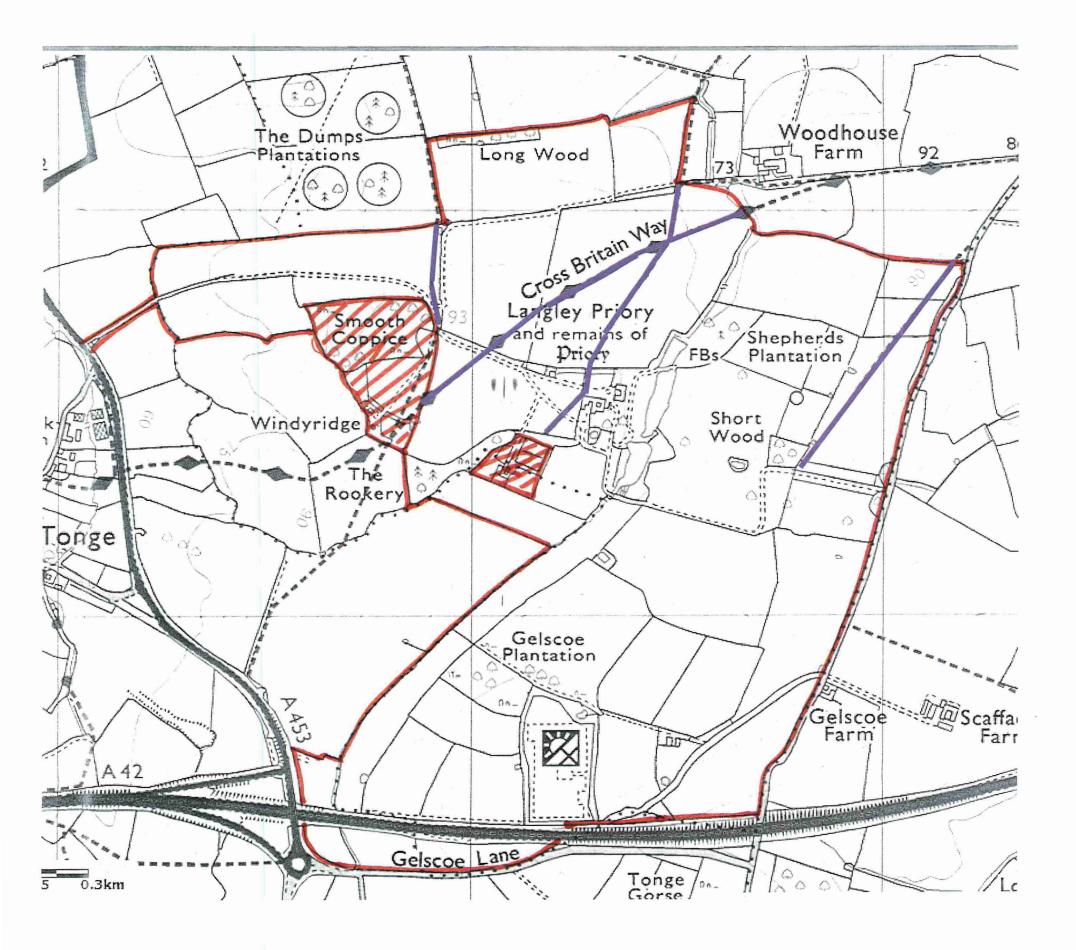

| Form CA17                                                                                                                                                                                        |                                                                                  |
|--------------------------------------------------------------------------------------------------------------------------------------------------------------------------------------------------|----------------------------------------------------------------------------------|
|                                                                                                                                                                                                  |                                                                                  |
| LEICESTERSHIRE COUNTY COUNCIL                                                                                                                                                                    |                                                                                  |
| An application to deposit a map and statement up                                                                                                                                                 |                                                                                  |
| has been made in relation to the land described l                                                                                                                                                | below and shown outlined in red on the                                           |
| accompanying map. PLEASE NOTE:                                                                                                                                                                   |                                                                                  |
| This deposit may affect rights over the land d<br>Section 31(6) of the Highways Act 1980 may p<br>rights of way over such land under Section 37<br>http://www.defra.gov.uk/rural/protected/green | prevent deemed dedication of public<br>I(1) of that Act.  Please see guidance at |
| Description of land(s) (including full address                                                                                                                                                   | and postcode):                                                                   |
| Langley Priory Farm, Langley Priory, Disewo                                                                                                                                                      | orth, Derbyshire DE74 2QQ                                                        |
| Name of Parish, Ward of District in which the lan                                                                                                                                                | d(s) is situated:                                                                |
| In the Parishes of Isley cum Langley and Breedo<br>Leicestershire                                                                                                                                | n on the Hill in the District of North West                                      |
| The deposit was submitted by Timothy Wagstaff<br>Farm Limited on 24 <sup>th</sup> May 2021                                                                                                       |                                                                                  |
| The Authority maintains a register of maps, state                                                                                                                                                |                                                                                  |
| Section 31A of the Highways Act 1980 and Section                                                                                                                                                 |                                                                                  |
| Work on the development of an electronic version                                                                                                                                                 |                                                                                  |
| information about Section 31(6) and Section 15A<br>https://www.leicestershire.gov.uk/environment-ar                                                                                              |                                                                                  |
| greens                                                                                                                                                                                           | id-planning/planning/commons-and-village-                                        |
| https://www.leicestershire.gov.uk/environment-ar                                                                                                                                                 | nd-planning/planning/highway-statements-                                         |
| and-declarations                                                                                                                                                                                 |                                                                                  |
| The register can be inspected by appointment wi                                                                                                                                                  |                                                                                  |
| address below between the hours of 10.00 a.m. a                                                                                                                                                  | and 3.00 p.m. Monday to Friday.                                                  |
| jane.x.moore@leics.gov.uk                                                                                                                                                                        |                                                                                  |
| Legal Services                                                                                                                                                                                   |                                                                                  |
| Leicestershire County Council                                                                                                                                                                    |                                                                                  |
| County Hall<br>Glenfield                                                                                                                                                                         | Lauren Hastan                                                                    |
| Leicester                                                                                                                                                                                        |                                                                                  |
| Leicester<br>LE3 8RA                                                                                                                                                                             |                                                                                  |
|                                                                                                                                                                                                  | ouncil:                                                                          |
| Signed on behalf of Leicestershire County C<br>Name and position of Signatory: Lauren Haslam,                                                                                                    |                                                                                  |
| Date: 20th September 2021                                                                                                                                                                        |                                                                                  |