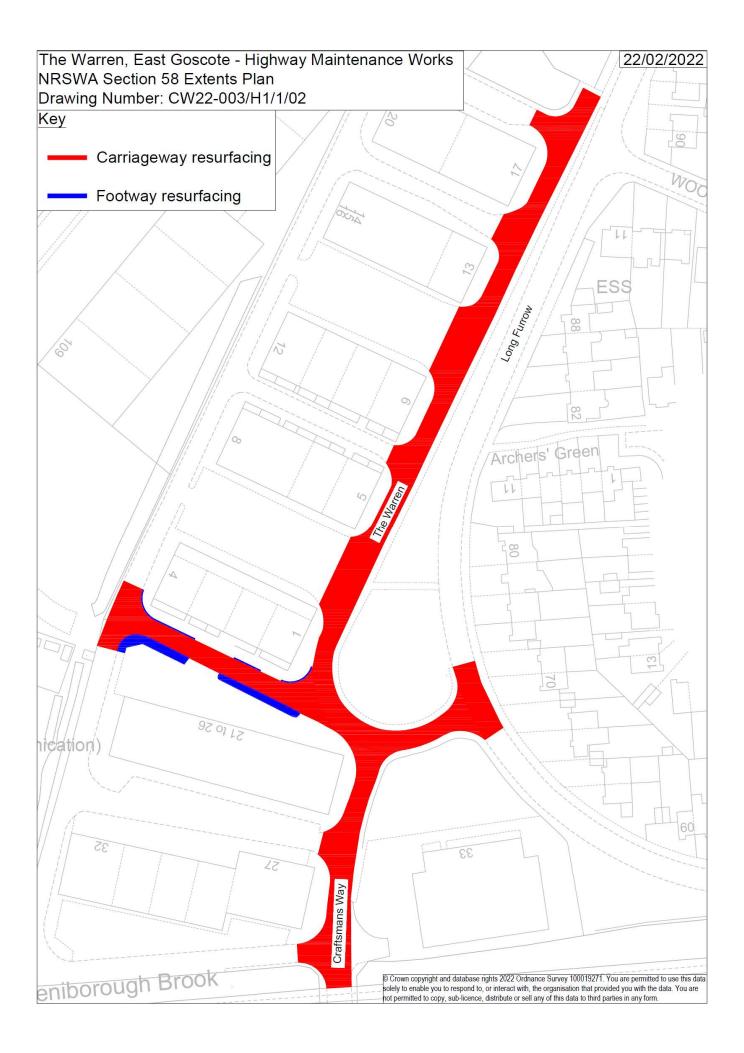

### THIS IS A NOTICE, NOT A SEARCH

The LEICESTERSHIRE COUNTY COUNCIL by its Director of Environment and Transport, acting in virtue of the powers vested in the Council as Highway Authority, hereby gives 3 months advance notice under Section 58 of the Act of its intention to execute substantial road works in accordance with the accompanying plan.

1. Scheme Title: The Warren, East Goscote Resurfacing 2. Description of works: Carriageway & footway resurfacing

The Warren (unclassified), Craftsmans Way (unclassified), From 3. Highway and route number:

Craftsmans Way to Industrial Units (unclassified), Long Furrow

(unclassified)

4. USRN(s): 6502985, 6502681, 6502986, 6500990

5. Grid Reference: E: 463620, N: 313158 6. Terminal points of site: E: 463658, N: 313170 (Refer to enclosed plan for E: 463610, N: 313077 location and extents of works) E: 463537, N: 313198

E: 463672, N: 313357

7. Programmed start date: 23 May 2022 8. Programmed completion date: 5 June 2022

9. Address for reference: The Warren, East Goscote, Leicester, LE7 3XA

Yours faithfully,

Peter Merrick