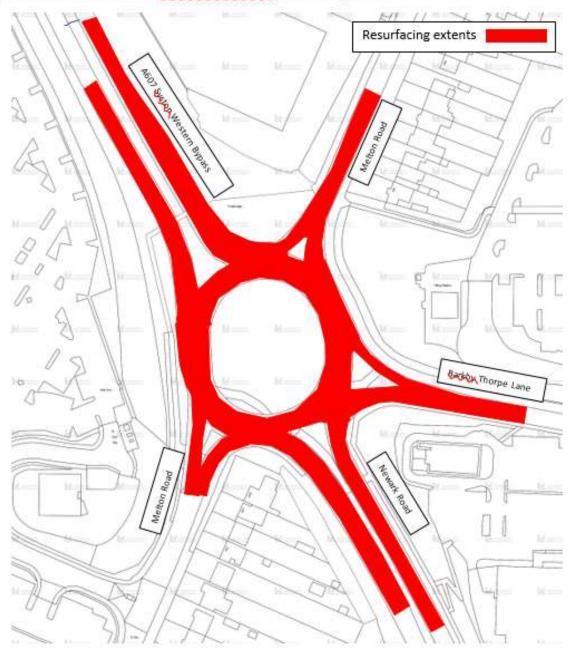

Scheme Title: A607 Asda Island, Thurmaston
Description of works: Carriageway resurfacing/strengthening and associated highway works
Highway and route number: A607 Asda Island, Thurmaston – refer to table below
USRN(s): 24900493 – refer to table below
Grid Reference: A607 Asda Island, Thurmaston – refer to table below
Terminal points of site: A607 Asda Island, Thurmaston – refer to table below (Refer to enclosed plan for location and extents of works)
Programmed start date: 22<sup>nd</sup> August 2022
Programmed completion date: 17<sup>th</sup> September 2022
Address for reference: A607 Asda Island, Thurmaston

Director, Ann Carruthers

www.leicestershire.gov.uk

| No. | Permit<br>ref | Road Name                                                                                                                     | URSN    | District  | Parish     | Grid reference | Permit Condition                    |
|-----|---------------|-------------------------------------------------------------------------------------------------------------------------------|---------|-----------|------------|----------------|-------------------------------------|
| 1   | 552217        | ROUNDABOUT<br>AT THE<br>JUNCTION OF<br>SYSTON<br>WESTERN<br>BYPASS NEWARK<br>ROAD MELTON<br>ROAD AND<br>BARKBY THORPE<br>LANE | 6502969 | Charnwood | Thurmaston | 461308, 310088 | 461281, 310078 to 461350,<br>310100 |
| 2   | 552216        | MELTON ROAD                                                                                                                   | 6502589 | Charnwood | Thurmaston | 461282, 310022 | 461280, 310015 to 461371,<br>310218 |
| 3   | 552213        | BARKBY THORPE                                                                                                                 | 6500104 | Charnwood | Thurmaston | 461417, 310061 | 461355, 310075 to 461435,<br>310057 |
| 4   | 552218        | SYSTON<br>WESTERN<br>BYPASS                                                                                                   | 6503848 | Charnwood | Thurmaston | 461264, 310168 | 461291, 310120 to 461216,<br>310257 |
| 5   | 552215        | NEWARK ROAD                                                                                                                   | 6501193 | Charnwood | Thurmaston | 461371, 309990 | 461335, 310054 to 461387, 309961    |

### **Resurfacing extents**

## CW22-001 - S58 A607 Asda Island, Thurmaston, Resurfacing extents

Environment and Transport Department Leicestershire County Council, County Hall, Glenfield. Leicestershire LE3 8RJ Telephone: 0116 305 0001 Email: <u>highwayscustomerservices@leics.gov.uk</u>