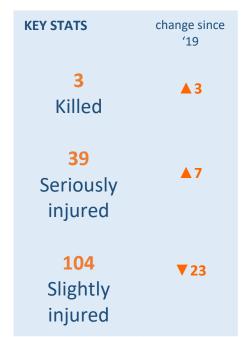

# Leicester, Leicestershire & Rutland Road Safety Report 2020



















### Leicestershire County Road Safety Report 2020



















#### **Leicester City Road Safety Report 2020**



















## Rutland County Road Safety Report 2020



















# Strategic Road Network Road Safety Report 2020



















## Younger Drivers in Leicester, Leicestershire & Rutland 2020



















#### Older Driver Casualties in Leicester, Leicestershire & Rutland 2020



















### Car Users in Leicester, Leicestershire & Rutland 2020



















#### Motorcyclist Casualties in Leicester, Leicestershire & Rutland 2020



















#### Cyclist Casualties in Leicester, Leicestershire & Rutland 2020

















#### Pedestrian Casualties in Leicester, Leicestershire & Rutland 2020

















### **Partnership Activity Output 2020**

**Fatal 4 Operations** 

9 clinics

154 seatbelt offences

**23** phone offences

**Safety Camera Scheme** 

31,055

Camera Speeding
Notices Sent

2,026

Camera Red Light
Notices Sent

2,307

Mobile Camera Van
Hours

1,235

Mobile Camera Van Visits

**Driver Education Workshops** Courses | Attendees

1993 | 14,927 Speed Awareness

236 1,547 What's Driving Us

269 1,955 Motorway Awareness

11 | 85 Safe & Considerate Driving

**Officer Issued Tickets** 

366 Seatbelt

**Tickets Issued** 

307 Mobile

**Phone Tickets Issued** 

288 Speeding