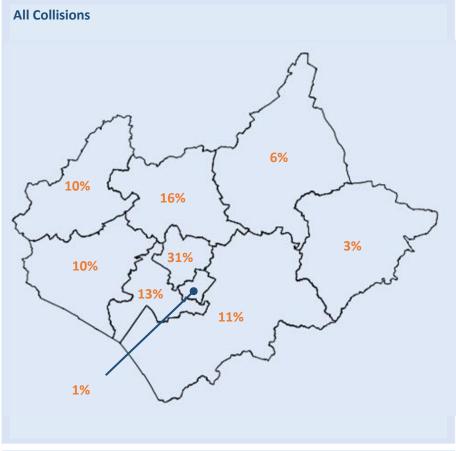

# Leicester, Leicestershire & Rutland Road Safety Report 2020



















### Leicestershire County Road Safety Report 2020



















#### **Leicester City Road Safety Report 2020**



















## Rutland County Road Safety Report 2020



















# Strategic Road Network Road Safety Report 2020



















## Younger Drivers in Leicester, Leicestershire & Rutland 2020



















#### Older Driver Casualties in Leicester, Leicestershire & Rutland 2020



















### Car Users in Leicester, Leicestershire & Rutland 2020



















#### Motorcyclist Casualties in Leicester, Leicestershire & Rutland 2020



















#### Cyclist Casualties in Leicester, Leicestershire & Rutland 2020

















#### Pedestrian Casualties in Leicester, Leicestershire & Rutland 2020

















### **Partnership Activity Output 2020**

**Fatal 4 Operations** 

9 clinics

154 seatbelt offences

**23** phone offences

**Safety Camera Scheme** 

31,055

Camera Speeding
Notices Sent

2,026

Camera Red Light
Notices Sent

2,307

Mobile Camera Van
Hours

1,235

Mobile Camera Van Visits

**Driver Education Workshops** Courses | Attendees

1993 | 14,927 Sp