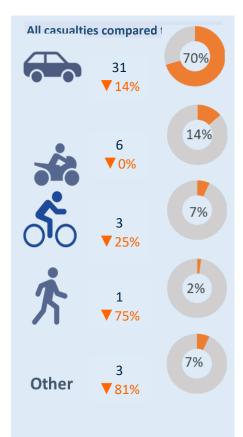

# Leicester, Leicestershire & Rutland Road Safety Report 2020



















### Leicestershire County Road Safety Report 2020



















#### **Leicester City Road Safety Report 2020**



















## Rutland County Road Safety Report 2020



















# Strategic Road Network Road Safety Report 2020



















## Younger Drivers in Leicester, Leicestershire & Rutland 2020



















#### Older Driver Casualties in Leicester, Leicestershire & Rutland 2020



















### Car Users in Leicester, Leicestershire & Rutland 2020



















#### Motorcyclist Casualties in Leicester, Leicestershire & Rutland 2020



















#### Cyclist Casualties in Leicester, Leicestershire & Rutland 2020

















#### Pedestrian Casualties in Leicester, Leicestershire & Rutland 2020

















### **Partnership Activity Output 2020**

**Fatal 4 Operations** 

9 clinics

154 seatbelt offences

**23** phone offences

**Safety Camera Scheme** 

31,055

Camera Speeding
Notices Sent

2,026

Camera Red L