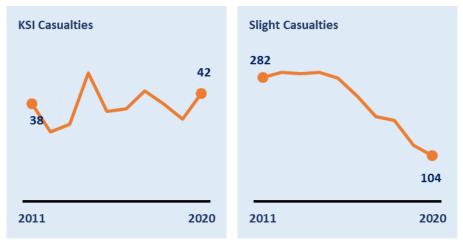

# Leicester, Leicestershire & Rutland Road Safety Report 2020



















### Leicestershire County Road Safety Report 2020



















#### **Leicester City Road Safety Report 2020**



















## Rutland County Road Safety Report 2020



















# Strategic Road Network Road Safety Report 2020



















## Younger Drivers in Leicester, Leicestershire & Rutland 2020



















#### Older Driver Casualties in Leicester, Leicestershire & Rutland 2020



















### Car Users in Leicester, Leicestershire & Rutland 2020



















#### Motorcyclist Casualties in Leicester, Leicestershire & Rutland 2020



















#### Cyclist Casualties in Leicester, Leicestershire & Rutland 2020

















#### Pedestrian Casualties in Leicester, Leicestershire & Rutland 2020

















### **Partnership Activity Output 2020**

**Fatal 4 Operations** 

9 clinics

154 seatbelt offences

**23** phone offences

**Safety Camera Scheme** 

31,055

Camera Speeding
Notices Sent

2,026

Camera Red Light
Notices Sent

2,307

Mobile Camera Van
Hours

1,235

Mobile Camera Van Visits

**Driver Education Workshops** Courses | Attendees

1993 | 14,927 Speed Awareness

236 1,547 What's Driving Us

269 1,955 Motorway Awareness

11 | 85 Safe & Considerate Driving

**Officer Issued Tickets** 

366 Seatbelt

**Tickets Issued** 

307 Mobile

**Phone Tickets Issued** 

288 Speeding