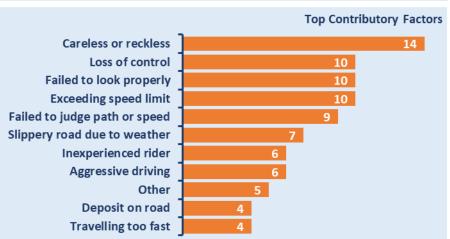

# Leicester, Leicestershire & Rutland Road Safety Report 2020



















### Leicestershire County Road Safety Report 2020



















#### **Leicester City Road Safety Report 2020**



















## Rutland County Road Safety Report 2020



















# Strategic Road Network Road Safety Report 2020



















## Younger Drivers in Leicester, Leicestershire & Rutland 2020



















#### Older Driver Casualties in Leicester, Leicestershire & Rutland 2020



















### Car Users in Leicester, Leicestershire & Rutland 2020



















#### Motorcyclist Casualties in Leicester, Leicestershire & Rutland 2020



















#### Cyclist Casualties in Leicester, Leicestershire & Rutland 2020

















#### Pedestrian Casualties in Leicester, Leicestershire & Rutland 2020

















### **Partnership Activity Output 2020**

**Fatal 4 Operations** 

9 clinics

154 seatbelt offences

**23** phone offences

**Safety Camera Scheme** 

31,055

Camera Speeding
Notices Sent

2,026

Camera Red Light
Notices Sent

2,307

Mobile Camera Van
Hours

1,235

Mobile Camera Van Visits

**Driver Education Workshops** Courses | Attendees

1993 | 14,927 Speed Awareness

236 1,547 What's Driving Us

269 1,955 Motorway Awareness

11 | 85 Safe & Considerate Driving

**Officer Issued Tickets** 

366 Seatbelt

**Tickets Issued** 

307 Mobile

**Phone Tickets Issued** 

288 Speeding