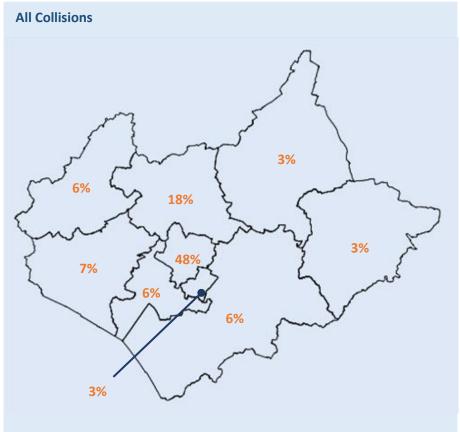

# Leicester, Leicestershire & Rutland Road Safety Report 2020



















### Leicestershire County Road Safety Report 2020



















#### **Leicester City Road Safety Report 2020**



















## Rutland County Road Safety Report 2020



















# Strategic Road Network Road Safety Report 2020



















## Younger Drivers in Leicester, Leicestershire & Rutland 2020



















#### Older Driver Casualties in Leicester, Leicestershire & Rutland 2020



















### Car Users in Leicester, Leicestershire & Rutland 2020



















#### Motorcyclist Casualties in Leicester, Leicestershire & Rutland 2020



















#### Cyclist Casualties in Leicester, Leicestershire & Rutland 2020

















#### Pedestrian Casualties in Leicester, Leicestershire & Rutland 2020

















### **Partnership Activity Output 2020**

**Fatal 4 Operations** 

9 clinics

154 seatbelt offences

**23** phone offences

**Safety Camera Scheme** 

31,055

Camera Speeding
Notices Sent

2,026

Camera Red Light
Notices Sent

2,307

Mobile Camera Van
Hours

1,235

Mobile Camera Van Visits

**Driver Education Workshops** Courses | Attendees

1993 | 14,927 Speed Awareness

236 1,547 What's Driving Us

269 1,955 Motorway Awareness

11 | 85 Safe & Considerate Driving

**Officer Issued Tickets** 

366 Seatbelt

**Tickets Issued** 

307 Mobile

**Phone Tickets Issued** 

288 Speeding