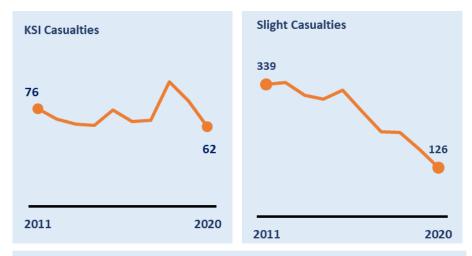

rt 2020



















### Leicestershire County Road Safety Report 2020



















#### **Leicester City Road Safety Report 2020**



















## Rutland County Road Safety Report 2020



















# Strategic Road Network Road Safety Report 2020



















## Younger Drivers in Leicester, Leicestershire & Rutland 2020



















#### Older Driver Casualties in Leicester, Leicestershire & Rutland 2020



















### Car Users in Leicester, Leicestershire & Rutland 2020



















#### Motorcyclist Casualties in Leicester, Leicestershire & Rutland 2020



















#### Cyclist Casualties in Leicester, Leicestershire & Rutland 2020

















#### Pedestrian Casualties in Leicester, Leicestershire & Rutland 2020

















### **Partnership Activity Output 2020**

**Fatal 4 Operations** 

9 clinics

154 seatbelt offences

**23** phone offences

**Safety Camera Scheme** 

31,055

Camera Speeding
Notices Sent

2,026

Camera Red Light
Notices Sent

2,307

Mobile Camera Van
Hours

1,235

Mobile Camera Van Visits

**Driver Education Workshops** Courses | Attendees

1993 | 14,927 Speed Awareness

236 1,547 What's Driving Us

269 1,955 Motorway Awareness

11 | 85 Safe & Considerate Driving

**Officer Issued Tickets** 

366 Seatbelt

**Tickets Issued** 

307 Mobile

**Phone Tickets Issued** 

288 Speeding