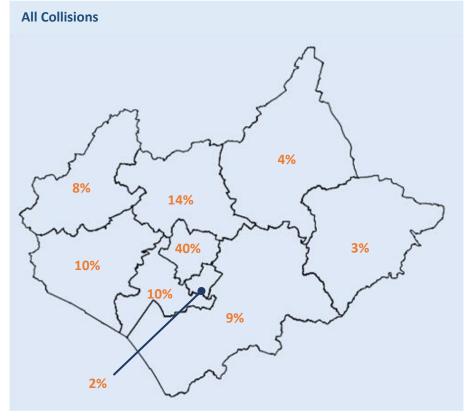

# Leicester, Leicestershire & Rutland Road Safety Report 2020



















### Leicestershire County Road Safety Report 2020



















#### **Leicester City Road Safety Report 2020**



















## Rutland County Road Safety Report 2020



















# Strategic Road Network Road Safety Report 2020



















## Younger Drivers in Leicester, Leicestershire & Rutland 2020



















#### Older Driver Casualties in Leicester, Leicestershire & Rutland 2020



















### Car Users in Leicester, Leicestershire & Rutland 2020



















#### Motorcyclist Casualties in Leicester, Leicestershire & Rutland 2020



















#### Cyclist Casualties in Leicester, Leicestershire & Rutland 2020

















#### Pedestrian Casualties in Leicester, Leicestershire & Rutland 2020

















### **Partnership Activity Output 2020**

**Fatal 4 Operations** 

9 clinics

154 seatbelt offences

**23** phone offences

**Safety Camera Scheme** 

31,055

Camera Speeding
Notices Sent

2,026

Camera Red Light
Notices Sent

2,307

Mobile Camera Van
Hours

1,235

Mobile Camera Van Visits

**Driver Education Workshops** Courses | Attendees

1993 | 14,927 Speed Awareness

236 1,547 What's Driving Us

269 1,955 Motorway Awareness

11 | 85 Safe & Considerate Driving

**Officer Issued Tickets** 

366 Seatbelt

**Tickets Issued