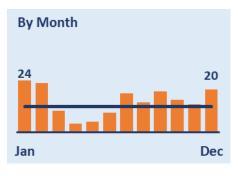

port 2020



















### Leicestershire County Road Safety Report 2020



















#### **Leicester City Road Safety Report 2020**



















## Rutland County Road Safety Report 2020



















# Strategic Road Network Road Safety Report 2020



















## Younger Drivers in Leicester, Leicestershire & Rutland 2020



















#### Older Driver Casualties in Leicester, Leicestershire & Rutland 2020



















### Car Users in Leicester, Leicestershire & Rutland 2020



















#### Motorcyclist Casualties in Leicester, Leicestershire & Rutland 2020



















#### Cyclist Casualties in Leicester, Leicestershire & Rutland 2020

















#### Pedestrian Casualties in Leicester, Leicestershire & Rutland 2020

















### **Partnership Activity Output 2020**

**Fatal 4 Operations** 

9 clinics

154 seatbelt offences

**23** phone offences

**Safety Camera Scheme** 

31,055

Camera Speeding
Notices Sent

2,026

Camera Red Light
Notices Sent

2,307

Mobile Camera Van
Hours

1,235

Mobile Camera Van Visits

**Driver Education Workshops** Courses | Attendees

1993 | 14,927 Speed Awareness

236 1,547 What's Driving Us

269 1,955 Motorway Awareness

11 | 85 Safe & Considerate Driving

**Officer Issued Tickets** 

366 Seatbelt

**Tickets Issued** 

307 Mobile

**Phone Tickets Issued** 

288 Speeding