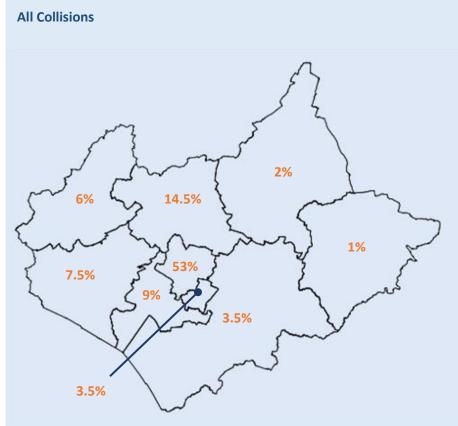

2020



















### Leicestershire County Road Safety Report 2020



















#### **Leicester City Road Safety Report 2020**



















## Rutland County Road Safety Report 2020



















# Strategic Road Network Road Safety Report 2020



















## Younger Drivers in Leicester, Leicestershire & Rutland 2020



















#### Older Driver Casualties in Leicester, Leicestershire & Rutland 2020



















### Car Users in Leicester, Leicestershire & Rutland 2020



















#### Motorcyclist Casualties in Leicester, Leicestershire & Rutland 2020



















#### Cyclist Casualties in Leicester, Leicestershire & Rutland 2020

















#### Pedestrian Casualties in Leicester, Leicestershire & Rutland 2020

















### **Partnership Activity Output 2020**

**Fatal 4 Operations** 

9 clinics

154 seatbelt offences

**23** phone offences

**Safety Camera Scheme** 

31,055

Camera Speeding
Notices Sent

2,026

Camera Red Light
Notices Sent

2,307

Mobile Camera Van
Hours

1,235

Mobile Camera Van Visits

**Driver Education Workshops** Courses | Attendees

1993 | 14,927 Speed Awareness

236 1,547 What's Driving Us

269 1,955 Motorway Awareness

11 | 85 Safe & Considerate Driving

**Officer Issued Tickets** 

366 Seatbelt

**Tickets Issued** 

307 Mobile

**Phone Tickets Issued** 

288 Speeding