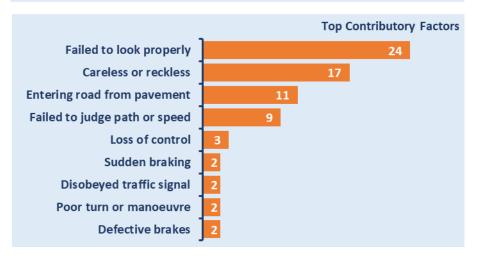

# Leicester, Leicestershire & Rutland Road Safety Report 2020



















### Leicestershire County Road Safety Report 2020



















#### **Leicester City Road Safety Report 2020**



















## Rutland County Road Safety Report 2020



















# Strategic Road Network Road Safety Report 2020



















## Younger Drivers in Leicester, Leicestershire & Rutland 2020



















#### Older Driver Casualties in Leicester, Leicestershire & Rutland 2020



















### Car Users in Leicester, Leicestershire & Rutland 2020



















#### Motorcyclist Casualties in Leicester, Leicestershire & Rutland 2020



















#### Cyclist Casualties in Leicester, Leicestershire & Rutland 2020

















#### Pedestrian Casualties in Leicester, Leicestershire & Rutland 2020

















### **Partnership Activity Output 2020**

**Fatal 4 Operations** 

9 clinics

154 seatbelt offences

**23** phone offences

**Safety Camera Scheme** 

31,055

Camera Speeding
Notices Sent

2,026

Camera Red Light
Notices Sent

2,307

Mobile Camera Van
Hours

1,235

Mobile Camera Van Visits

**Driver Education Workshops** Courses | Attendees

1993 | 14,927 Speed Awareness

236 1,547 What's Driving Us

269 1,955 Motorway Awareness

11 | 85 Safe & Considerate Driving

**Officer Issued Tickets** 

366 Seatbelt

**Tickets Issued** 

307 Mobile

**Phone Tickets Issued** 

288 Speeding