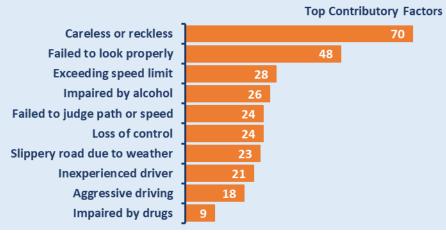

# Leicester, Leicestershire & Rutland Road Safety Report 2020



















### Leicestershire County Road Safety Report 2020



















#### **Leicester City Road Safety Report 2020**



















## Rutland County Road Safety Report 2020



















# Strategic Road Network Road Safety Report 2020



















## Younger Drivers in Leicester, Leicestershire & Rutland 2020



















#### Older Driver Casualties in Leicester, Leicestershire & Rutland 2020



















### Car Users in Leicester, Leicestershire & Rutland 2020



















#### Motorcyclist Casualties in Leicester, Leicestershire & Rutland 2020



















#### Cyclist Casualties in Leicester, Leicestershire & Rutland 2020

















#### Pedestrian Casualties in Leicester, Leicestershire & Rutland 2020

















### **Partnership Activity Output 2020**

**Fatal 4 Operations** 

9 clinics

154 seatbelt offences

**23** phone offences

**Safety Camera Scheme** 

31,055

Camera Speeding
Notices Sent

2,026

Camera Red Light
Notices Sent

2,307

Mobile Camera Van
Hours

1,235

Mobile Camera Van Visits

**Driver Education Workshops** Courses | Attendees

1993 | 14,927 Spee