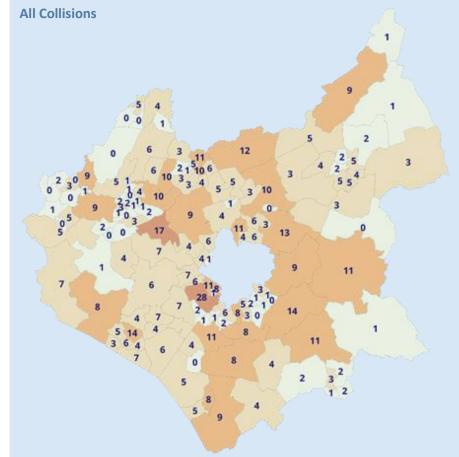

# Leicester, Leicestershire & Rutland Road Safety Report 2020



















### Leicestershire County Road Safety Report 2020



















#### **Leicester City Road Safety Report 2020**



















## Rutland County Road Safety Report 2020



















# Strategic Road Network Road Safety Report 2020



















## Younger Drivers in Leicester, Leicestershire & Rutland 2020



















#### Older Driver Casualties in Leicester, Leicestershire & Rutland 2020



















### Car Users in Leicester, Leicestershire & Rutland 2020



















#### Motorcyclist Casualties in Leicester, Leicestershire & Rutland 2020



















#### Cyclist Casualties in Leicester, Leicestershire & Rutland 2020

















#### Pedestrian Casualties in Leicester, Leicestershire & Rutland 2020

















### **Partnership Activity Output 2020**

**Fatal 4 Operations** 

9 clinics