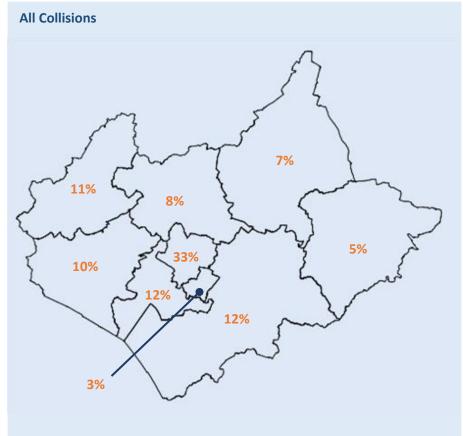

# Leicester, Leicestershire & Rutland Road Safety Report 2020



















### Leicestershire County Road Safety Report 2020



















#### **Leicester City Road Safety Report 2020**



















## Rutland County Road Safety Report 2020



















# Strategic Road Network Road Safety Report 2020



















## Younger Drivers in Leicester, Leicestershire & Rutland 2020



















#### Older Driver Casualties in Leicester, Leicestershire & Rutland 2020



















### Car Users in Leicester, Leicestershire & Rutland 2020



















#### Motorcyclist Casualties in Leicester, Leicestershire & Rutland 2020



















#### Cyclist Casualties in Leicester, Leicestershire & Rutland 2020

















#### Pedestrian Casualties in Leicester, Leicestershire & Rutland 2020

















### **Partnership Activity Output 2020**

**Fatal 4 Operations** 

9 clinics

154 seatbelt offences

**23** phone offences

**Safety Camera Scheme** 

31,055

Camera Speeding
Notices Sent

2,026

Camera Red Light
Notices Sent

2,307

Mobile Camera Van
Hours

1,235

Mobile Camera Van Visits

**Driver Education Workshops** Courses | Attendees

1993 | 14,927 Speed Awareness

236 1,547 What's Driving Us

269 1,955 Motorway Awareness

11 | 85 Safe & Considerate Driving

**Officer Issued Tickets** 

366 Seatbelt

**Tickets Issued** 

307 Mobile

**Phone Tickets Issued** 

288 Speeding