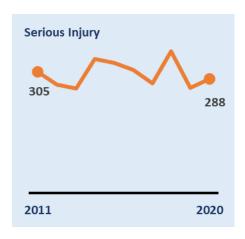

# Leicester, Leicestershire & Rutland Road Safety Report 2020



















### Leicestershire County Road Safety Report 2020



















#### **Leicester City Road Safety Report 2020**



















## Rutland County Road Safety Report 2020



















# Strategic Road Network Road Safety Report 2020



















## Younger Drivers in Leicester, Leicestershire & Rutland 2020



















#### Older Driver Casualties in Leicester, Leicestershire & Rutland 2020



















### Car Users in Leicester, Leicestershire & Rutland 2020



















#### Motorcyclist Casualties in Leicester, Leicestershire & Rutland 2020



















#### Cyclist Casualties in Leicester, Leicestershire & Rutland 2020

















#### Pedestrian Casualties in Leicester, Leicestershire & Rutland 2020

















### *