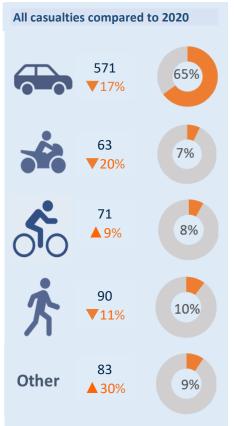

### Car Users in Leicester, Leicestershire & Rutland 2020

#### Motorcyclist Casualties in Leicester, Leicestershire & Rutland 2020

#### Cyclist Casualties in Leicester, Leicestershire & Rutland 2020

#### Pedestrian Casualties in Leicester, Leicestershire & Rutland 2020