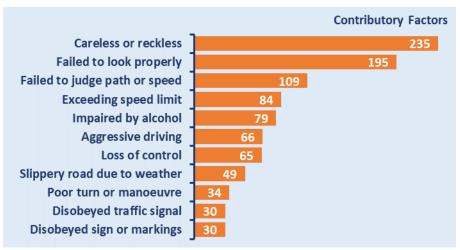

# Leicester, Leicestershire & Rutland Road Safety Report 2020



















### Leicestershire County Road Safety Report 2020



















#### **Leicester City Road Safety Report 2020**



















## Rutland County Road Safety Report 2020



















# Strategic Road Network Road Safety Report 2020



















## Younger Drivers in Leicester, Leicestershire & Rutland 2020



















#### Older Driver Casualties in Leicester, Leicestershire & Rutland 2020



















### Car Users in Leicester, Leicestershire & Rutland 2020



















#### Motorcyclist Casualties in Leicester, Leicestershire & Rutland 2020



















#### Cyclist Casualties in Leicester, Leicestershire & Rutland 2020

















#### Pedestrian Casualties in Leicester, Leicestershire & Rutland 2020

















### **Partnership Activity Output 2020**

**Fatal 4 Operations** 

9 clinics

154 seatbelt offences

**23** phone offences

**Safety Camera Scheme** 

31,055

Camera Speeding
Notices Sent

2,026

Camera Red Light
Notices Sent

2,307

Mobile Camera Van
Hours

1,235

Mobile Camera Van Visits

**Driver Education Workshops** Courses | Attendees

1993 | 14,927 Speed Awareness

236 1,547 What's Driving Us

269 1,955 Motorway Awareness

11 | 85 Safe & Considerate Driving

**Officer Issued Tickets** 

366 Seatbelt

**Tickets Issued**