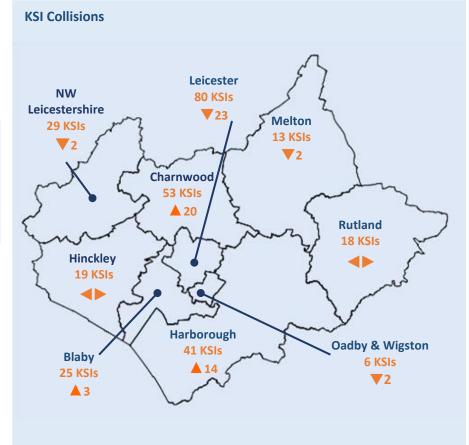

# Leicester, Leicestershire & Rutland Road Safety Report 2020



















### Leicestershire County Road Safety Report 2020



















#### **Leicester City Road Safety Report 2020**



















## Rutland County Road Safety Report 2020



















# Strategic Road Network Road Safety Report 2020



















## Younger Drivers in Leicester, Leicestershire & Rutland 2020



















#### Older Driver Casualties in Leicester, Leicestershire & Rutland 2020



















### Car Users in Leicester, Leicestershire & Rutland 2020



















#### Motorcyclist Casualties in Leicester, Leicestershire & Rutland 2020



















#### Cyclist Casualties in Leicester, Leicestershire & Rutland 2020

















#### Pedestrian Casualties in Leicester, Leicestershire & Rutland 2020

















### **Par