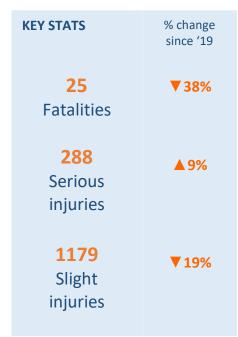

# Leicester, Leicestershire & Rutland Road Safety Report 2020



















### Leicestershire County Road Safety Report 2020



















#### **Leicester City Road Safety Report 2020**



















## Rutland County Road Safety Report 2020



















# Strategic Road Network Road Safety Report 2020



















## Younger Drivers in Leicester, Leicestershire & Rutland 2020



















#### Older Driver Casualties in Leicester, Leicestershire & Rutland 2020



















### Car Users in Leicester, Leicestershire & Rutland 2020



















#### Motorcyclist Casualties in Leicester, Leicestershire & Rutland 2020



















#### Cyclist Casualties in Leicester, Leicestershire & Rutland 2020

















#### Pedestrian Casualties in Leicester, Leicestershire & Rutland 2020

















#