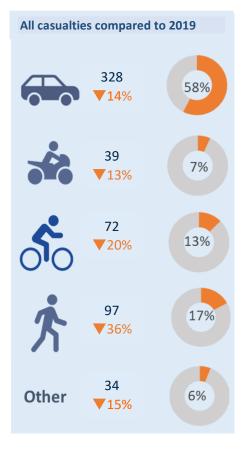

# Leicester, Leicestershire & Rutland Road Safety Report 2020



















### Leicestershire County Road Safety Report 2020



















#### **Leicester City Road Safety Report 2020**



















## Rutland County Road Safety Report 2020



















# Strategic Road Network Road Safety Report 2020



















## Younger Drivers in Leicester, Leicestershire & Rutland 2020



















#### Older Driver Casualties in Leicester, Leicestershire & Rutland 2020



















### Car Users in Leicester, Leicestershire & Rutland 2020



















#### Motorcyclist Casualties in Leicester, Leicestershire & Rutland 2020



















#### Cyclist Casualties in Leicester, Leicestershire & Rutland 2020

















#### Pedestrian Casualties in Leicester, Leicestershire & Rutland 2020

















### **Partnership Activity Output 2020**

**Fatal 4 Operations** 

9 clinics

154 seatbelt offences

**23** phone offences

**Safety Camera Scheme*