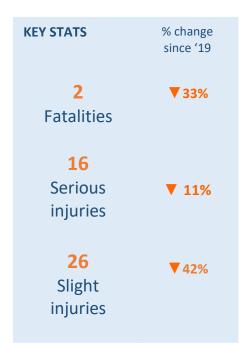

# Leicester, Leicestershire & Rutland Road Safety Report 2020



















### Leicestershire County Road Safety Report 2020



















#### **Leicester City Road Safety Report 2020**



















## Rutland County Road Safety Report 2020



















# Strategic Road Network Road Safety Report 2020



















## Younger Drivers in Leicester, Leicestershire & Rutland 2020



















#### Older Driver Casualties in Leicester, Leicestershire & Rutland 2020



















### Car Users in Leicester, Leicestershire & Rutland 2020



















#### Motorcyclist Casualties in Leicester, Leicestershire & Rutland 2020



















#### Cyclist Casualties in Leicester, Leicestershire & Rutland 2020

















#### Pedestrian Casualties in Leicester, Leicestershire & Rutland 2020

















### **Partnership Activity Output 2020**

**Fatal 4 Operations** 

9 clinics

154 seatbelt offences

**23** phone offences

**Safety Camera Scheme** 

31,055

Camera Speeding
Notices Sent

2,026

Ca