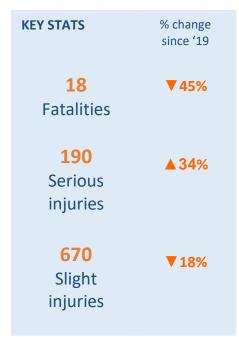

# Leicester, Leicestershire & Rutland Road Safety Report 2020



















### Leicestershire County Road Safety Report 2020



















#### **Leicester City Road Safety Report 2020**



















## Rutland County Road Safety Report 2020



















# Strategic Road Network Road Safety Report 2020



















## Younger Drivers in Leicester, Leicestershire & Rutland 2020



















#### Older Driver Casualties in Leicester, Leicestershire & Rutland 2020



















### Car Users in Leicester, Leicestershire & Rutland 2020



















#### Motorcyclist Casualties in Leicester, Leicestershire & Rutland 2020



















#### Cyclist Casualties in Leicester, Leicestershire & Rutland 2020

















#### Pedestrian Casualties in Leicester, Leicestershire & Rutland 2020

















### **Partnership Activity Output 2020**

**Fatal 4 Operations** 

9 c