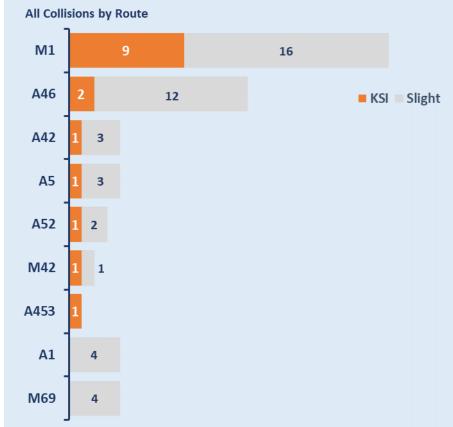

# Leicester, Leicestershire & Rutland Road Safety Report 2020



















### Leicestershire County Road Safety Report 2020



















#### **Leicester City Road Safety Report 2020**



















## Rutland County Road Safety Report 2020



















# Strategic Road Network Road Safety Report 2020



















## Younger Drivers in Leicester, Leicestershire & Rutland 2020



















#### Older Driver Casualties in Leicester, Leicestershire & Rutland 2020



















### Car Users in Leicester, Leicestershire & Rutland 2020



















#### Motorcyclist Casualties in Leicester, Leicestershire & Rutland 2020



















#### Cyclist Casualties in Leicester, Leicestershire & Rutland 2020

















#### Pedestrian Casualties in Leicester, Leicestershire & Rutland 2020

















### **Partnership Activity Output 2020**

**Fatal 4 Operations** 

9 clinics

154 seatbelt offences

**23** phone offences

**Safety Camera Scheme** 

31,055

Camera Speeding
Notices Sent

2,026

Camera Red Light
Notices Sent

2,307

Mobile Camera Van
Hours

1,235

Mobile Cam