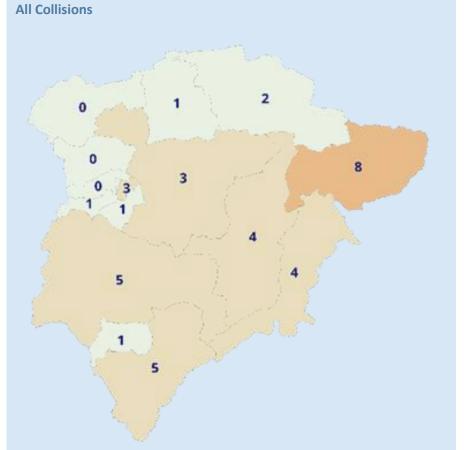

# Leicester, Leicestershire & Rutland Road Safety Report 2020



















### Leicestershire County Road Safety Report 2020



















#### **Leicester City Road Safety Report 2020**



















## Rutland County Road Safety Report 2020



















# Strategic Road Network Road Safety Report 2020



















## Younger Drivers in Leicester, Leicestershire & Rutland 2020



















#### Older Driver Casualties in Leicester, Leicestershire & Rutland 2020



















### Car Users in Leicester, Leicestershire & Rutland 2020



















#### Motorcyclist Casualties in Leicester, Leicestershire & Rutland 2020



















#### Cyclist Casualties in Leicester, Leicestershire & Rutland 2020

















#### Pedestrian Casualties in Leicester, Leicestershire & Rutland 2020

















### **Partnership Activity Output 2020**

**Fatal 4 Operations** 

9 clinics

154 seatbelt offences

**23** phone offences

**Safety Camera Scheme** 

31,055

Camera Speeding
Notices Sent

2,026

Camera Red