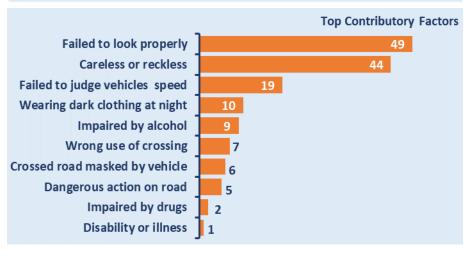

020



















### Leicestershire County Road Safety Report 2020



















#### **Leicester City Road Safety Report 2020**



















## Rutland County Road Safety Report 2020



















# Strategic Road Network Road Safety Report 2020



















## Younger Drivers in Leicester, Leicestershire & Rutland 2020



















#### Older Driver Casualties in Leicester, Leicestershire & Rutland 2020



















### Car Users in Leicester, Leicestershire & Rutland 2020



















#### Motorcyclist Casualties in Leicester, Leicestershire & Rutland 2020



















#### Cyclist Casualties in Leicester, Leicestershire & Rutland 2020

















#### Pedestrian Casualties in Leicester, Leicestershire & Rutland 2020

















### **Partnership Activity Output 2020**

**Fatal 4 Operations** 

9 clinics

154 seatbelt offences

**23** phone offences

**Safety Camera Scheme** 

31,055

Camera Speeding
Notices Sent

2,026

Camera Red Light
Notices Sent

2,307

Mobile Camera Van
Hours

1,235

Mobile Camera Van Visits

**Driver Education Workshops** Courses | Attendees

1993 | 14,927 Speed Awareness

236 1,547 What's Driving Us

269 1,955 Motorway Awareness

11 | 85 Safe & Considerate Driving

**Officer Issued Tickets** 

366 Seatbelt

**Tickets Issued** 

307 Mobile

**Phone Tickets Issued** 

288 Speeding