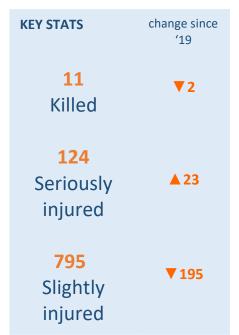

# Leicester, Leicestershire & Rutland Road Safety Report 2020



















### Leicestershire County Road Safety Report 2020



















#### **Leicester City Road Safety Report 2020**



















## Rutland County Road Safety Report 2020



















# Strategic Road Network Road Safety Report 2020



















## Younger Drivers in Leicester, Leicestershire & Rutland 2020



















#### Older Driver Casualties in Leicester, Leicestershire & Rutland 2020



















### Car Users in Leicester, Leicestershire & Rutland 2020



















#### Motorcyclist Casualties in Leicester, Leicestershire & Rutland 2020



















#### Cyclist Casualties in Leicester, Leicestershire & Rutland 2020

















#### Pedestrian Casualties in Leicester, Leicestershire & Rutland 2020

















### **Partnership Activity Output 2020**

**Fatal 4 Operations** 

9 clinics

154 seatbelt offences

**23** phone offences

**Safety Camera Scheme** 

31,055

Camera Speeding
Notices Sent

2,026

Camera Red Light
Notices Sent

2,307

Mobile Camera Van
Hours

1,235

Mobile Camera Van Visits

**Driver Education Workshops** Courses | Attendees

1993 | 14,927 Speed Awareness

236 1,547 What's Driving Us

269 1,955 Motorway Awareness

11 | 85 Safe & Considerate Driving

**Officer Issued Tickets** 

366 Seatbelt

**Ti