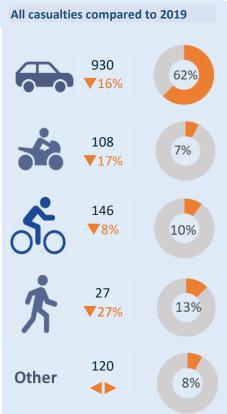

### Car Users in Leicester, Leicestershire & Rutland 2020

#### Motorcyclist Casualties in Leicester, Leicestershire & Rutland 2020

#### Cyclist Casualties in Leicester, Leicestershire & Rutland 2020

#### Pedestrian Casualties in Leicester, Leicestershire & Rutland 2020