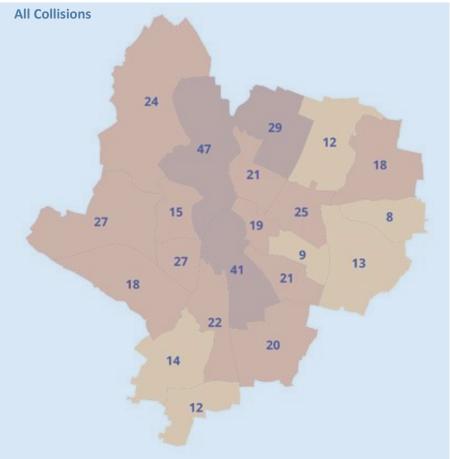

# Leicester, Leicestershire & Rutland Road Safety Report 2020



















### Leicestershire County Road Safety Report 2020



















#### **Leicester City Road Safety Report 2020**



















## Rutland County Road Safety Report 2020



















# Strategic Road Network Road Safety Report 2020



















## Younger Drivers in Leicester, Leicestershire & Rutland 2020



















#### Older Driver Casualties in Leicester, Leicestershire & Rutland 2020



















### Car Users in Leicester, Leicestershire & Rutland 2020



















#### Motorcyclist Casualties in Leicester, Leicestershire & Rutland 2020



















#### Cyclist Casualties in Leicester, Leicestershire & Rutland 2020

















#### Pedestrian Casualties in Leicester, Leicestershire & Rutland 2020

















### **Partnership Activity Output 2020**

**Fatal 4 Operations** 

9 clinics

154 seatbelt offences

**23** phone offences

**Safety Camera Schem