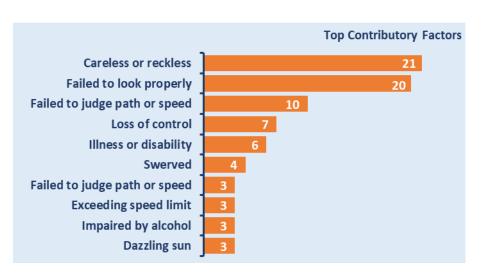

# Leicester, Leicestershire & Rutland Road Safety Report 2020



















### Leicestershire County Road Safety Report 2020



















#### **Leicester City Road Safety Report 2020**



















## Rutland County Road Safety Report 2020



















# Strategic Road Network Road Safety Report 2020



















## Younger Drivers in Leicester, Leicestershire & Rutland 2020



















#### Older Driver Casualties in Leicester, Leicestershire & Rutland 2020



















### Car Users in Leicester, Leicestershire & Rutland 2020



















#### Motorcyclist Casualties in Leicester, Leicestershire & Rutland 2020



















#### Cyclist Casualties in Leicester, Leicestershire & Rutland 2020

















#### Pedestrian Casualties in Leicester, Leicestershire & Rutland 2020

















### **Partnership Activity Output 2020**

**Fatal 4 Operations** 

9 clinics

154 seatbelt offences

**23** phone offences

**Safety Camera Scheme** 

31,055

Camera Speeding
Notices Sent

2,026

Camera Red Light
Notices Sent

2,307

Mobile Camera Van
Hours

1,235

Mobile Camera Van Visits

**Driver Education Workshops** Courses | Attendees

1993 | 14,927 Speed Awareness

236 1,547 What's Driving Us

269 1,955 Motorway Awareness

11 | 85 Safe & Consi