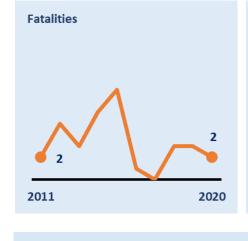

# Leicester, Leicestershire & Rutland Road Safety Report 2020



















### Leicestershire County Road Safety Report 2020



















#### **Leicester City Road Safety Report 2020**



















## Rutland County Road Safety Report 2020



















# Strategic Road Network Road Safety Report 2020



















## Younger Drivers in Leicester, Leicestershire & Rutland 2020



















#### Older Driver Casualties in Leicester, Leicestershire & Rutland 2020



















### Car Users in Leicester, Leicestershire & Rutland 2020



















#### Motorcyclist Casualties in Leicester, Leicestershire & Rutland 2020



















#### Cyclist Casualties in Leicester, Leicestershire & Rutland 2020

















#### Pedestrian Casualties in Leicester, Leicestershire & Rutland 2020

















### **Partnership Activity Output 2020**

**Fatal 4 Operations** 

9 clinics

154 seatbelt offences

**23** phone offences

**Safety Camera Scheme** 

31,055

Camera Speeding
Notices Sent

2,026

Came