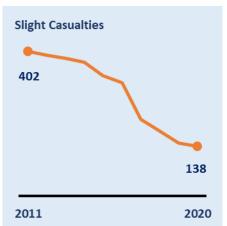

# Leicester, Leicestershire & Rutland Road Safety Report 2020



















### Leicestershire County Road Safety Report 2020



















#### **Leicester City Road Safety Report 2020**



















## Rutland County Road Safety Report 2020



















# Strategic Road Network Road Safety Report 2020



















## Younger Drivers in Leicester, Leicestershire & Rutland 2020



















#### Older Driver Casualties in Leicester, Leicestershire & Rutland 2020



















### Car Users in Leicester, Leicestershire & Rutland 2020



















#### Motorcyclist Casualties in Leicester, Leicestershire & Rutland 2020



















#### Cyclist Casualties in Leicester, Leicestershire & Rutland 2020

















#### Pedestrian Casualties in Leicester, Leicestershire & Rutland 2020

















### **Partnership Activity Output 2020**

**Fatal 4 Operations** 

9 clinics

154 seatbelt offences

**23** phone offences

**Safety Camera Scheme** 

31,055

Camera Speeding
Notices Sent

2,026

Camera Red Light
Notices Sent

2,307

Mobile Camera Van
Hours

1,235

Mobile Camera Van Visits

**Driver Education Workshops** Courses | Attendees

1993 | 14,927