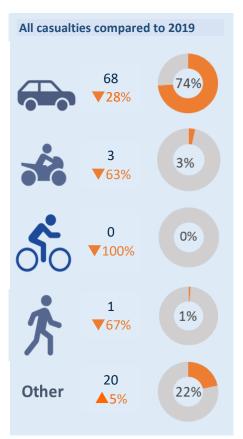

# Leicester, Leicestershire & Rutland Road Safety Report 2020



















### Leicestershire County Road Safety Report 2020



















#### **Leicester City Road Safety Report 2020**



















## Rutland County Road Safety Report 2020



















# Strategic Road Network Road Safety Report 2020



















## Younger Drivers in Leicester, Leicestershire & Rutland 2020



















#### Older Driver Casualties in Leicester, Leicestershire & Rutland 2020



















### Car Users in Leicester, Leicestershire & Rutland 2020



















#### Motorcyclist Casualties in Leicester, Leicestershire & Rutland 2020



















#### Cyclist Casualties in Leicester, Leicestershire & Rutland 2020

















#### Pedestrian Casualties in Leicester, Leicestershire & Rutland 2020

















### **Partnership Activity Output 2020**

**Fatal 4 Operations** 

9 clinics

154 seatbelt offences

**23** phone offences

**Safety Camera Scheme** 

31,055

Camera Speeding
Notices Sent

2,026

Camera Red Light
Notices Sent

2,307

Mobile Camera Van
Hours

1,235

Mobi