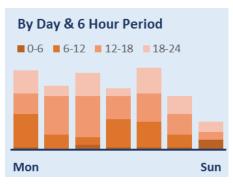

Report 2020



















### Leicestershire County Road Safety Report 2020



















#### **Leicester City Road Safety Report 2020**



















## Rutland County Road Safety Report 2020



















# Strategic Road Network Road Safety Report 2020



















## Younger Drivers in Leicester, Leicestershire & Rutland 2020



















#### Older Driver Casualties in Leicester, Leicestershire & Rutland 2020



















### Car Users in Leicester, Leicestershire & Rutland 2020



















#### Motorcyclist Casualties in Leicester, Leicestershire & Rutland 2020



















#### Cyclist Casualties in Leicester, Leicestershire & Rutland 2020

















#### Pedestrian Casualties in Leicester, Leicestershire & Rutland 2020

















### **Partnership Activity Output 2020**

**Fatal 4 Operations** 

9 clinics

154 seatbelt offences

**23** phone offences

**Safety Camera Scheme** 

31,055

Camera Speeding
Notices Sent

2,026

Camera Red Light
Notices Sent

2,307

Mobile Camera Van
Hours

1,235

Mobile Camera Van Visits

**Driver Education Workshops** Courses | Attendees

1993 | 14,927 Speed Awareness

236 1,547 What's Driving Us

269 1,955 Motorway Awareness

11 | 85 Safe & Considerate Driving

**Officer Issued Tickets** 

366 Seatbelt

**Tickets Issued** 

307 Mobile

**Phone Tickets Issued** 

288 Speeding