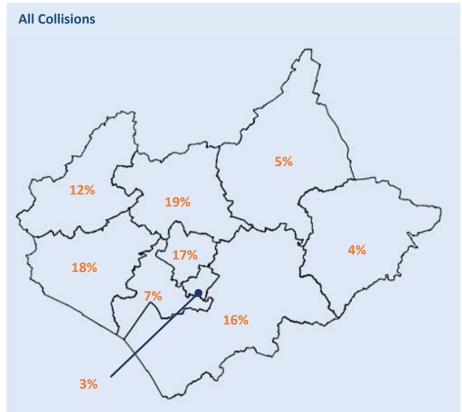

# Leicester, Leicestershire & Rutland Road Safety Report 2020



















### Leicestershire County Road Safety Report 2020



















#### **Leicester City Road Safety Report 2020**



















## Rutland County Road Safety Report 2020



















# Strategic Road Network Road Safety Report 2020



















## Younger Drivers in Leicester, Leicestershire & Rutland 2020



















#### Older Driver Casualties in Leicester, Leicestershire & Rutland 2020



















### Car Users in Leicester, Leicestershire & Rutland 2020



















#### Motorcyclist Casualties in Leicester, Leicestershire & Rutland 2020



















#### Cyclist Casualties in Leicester, Leicestershire & Rutland 2020

















#### Pedestrian Casualties in Leicester, Leicestershire & Rutland 2020

















### **Partnership Activity Output 2020**

**Fatal 4 Operations** 

9 clinics

154 seatbelt offences

**23** phone offences

**Safety Camera Scheme** 

31,055

Camera Speeding
Notices Sent

2,026

Camera Red Light
Notices Sent

2,307

Mobile Camera Van
Hours

1,235

Mobile Camera Van Visits

**Driver Education Workshops** Courses | Attendees

1993 | 14,927 Speed Awareness

236 1,547 What's Driving Us

269 1,955 Motorway Awareness

11 | 85 Safe & Con