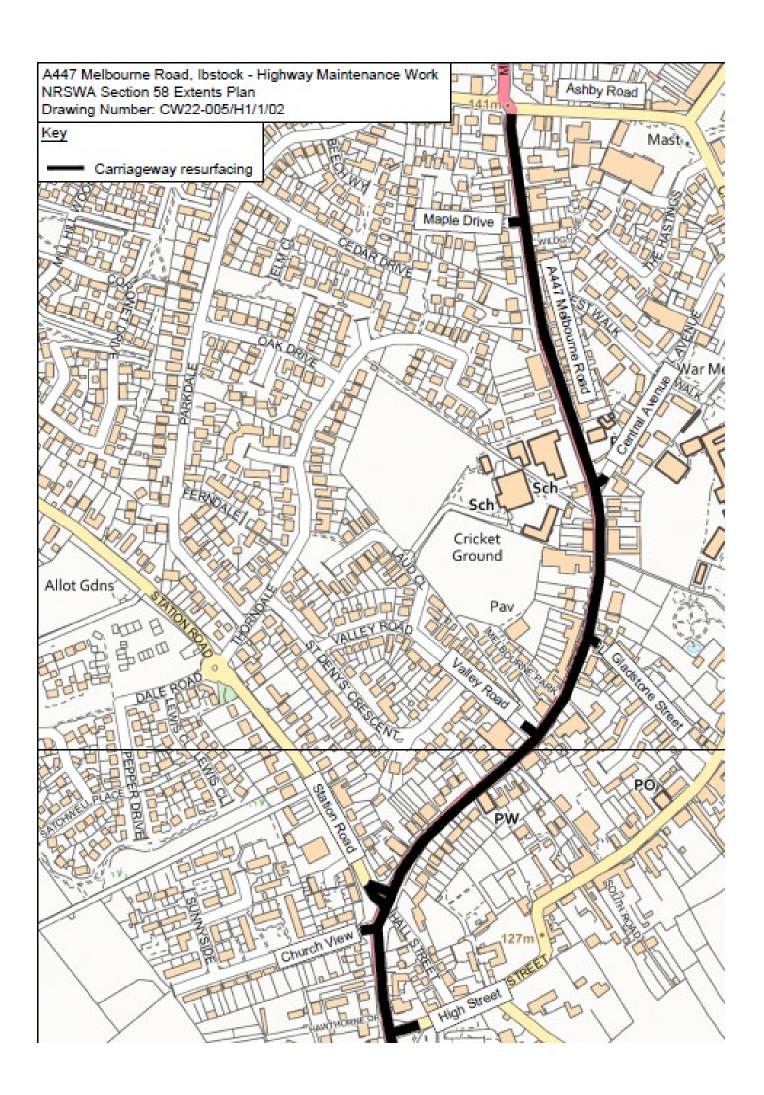

- 1. Scheme Title: A447 Melbourne Road, Ibstock
- 2. Description of works: Carriageway resurfacing and associated works
- 3. Highway and route number: Melbourne Road (A447), Maple Drive, Central Avenue, Gladstone Street, Valley Road, Station Road (C7117), Hinckley Road (A447), Church View, High Street (C6109)
- 4. USRN(s): 28500649, 28500616, 28500206, 28500392, 28501118, 28502137, 28502223, 28500478, 28500242, 28500443, 28500465
- 5. Grid Reference: E: 440498 N: 310666

E: 440498 N: 310557 E: 440597 N: 310287 E: 440590 N: 310114 E: 440513 N: 310027 E: 440345 N: 309870 E: 440341 N: 309812 E: 440397 N: 309708

E: 440407 N: 309559

- 7. Programmed start date: 11 July 2022
- 8. Programmed completion date: 7 August 2022
- 9. Address for reference: Melbourne Road, Ibstock, LE67 6JS