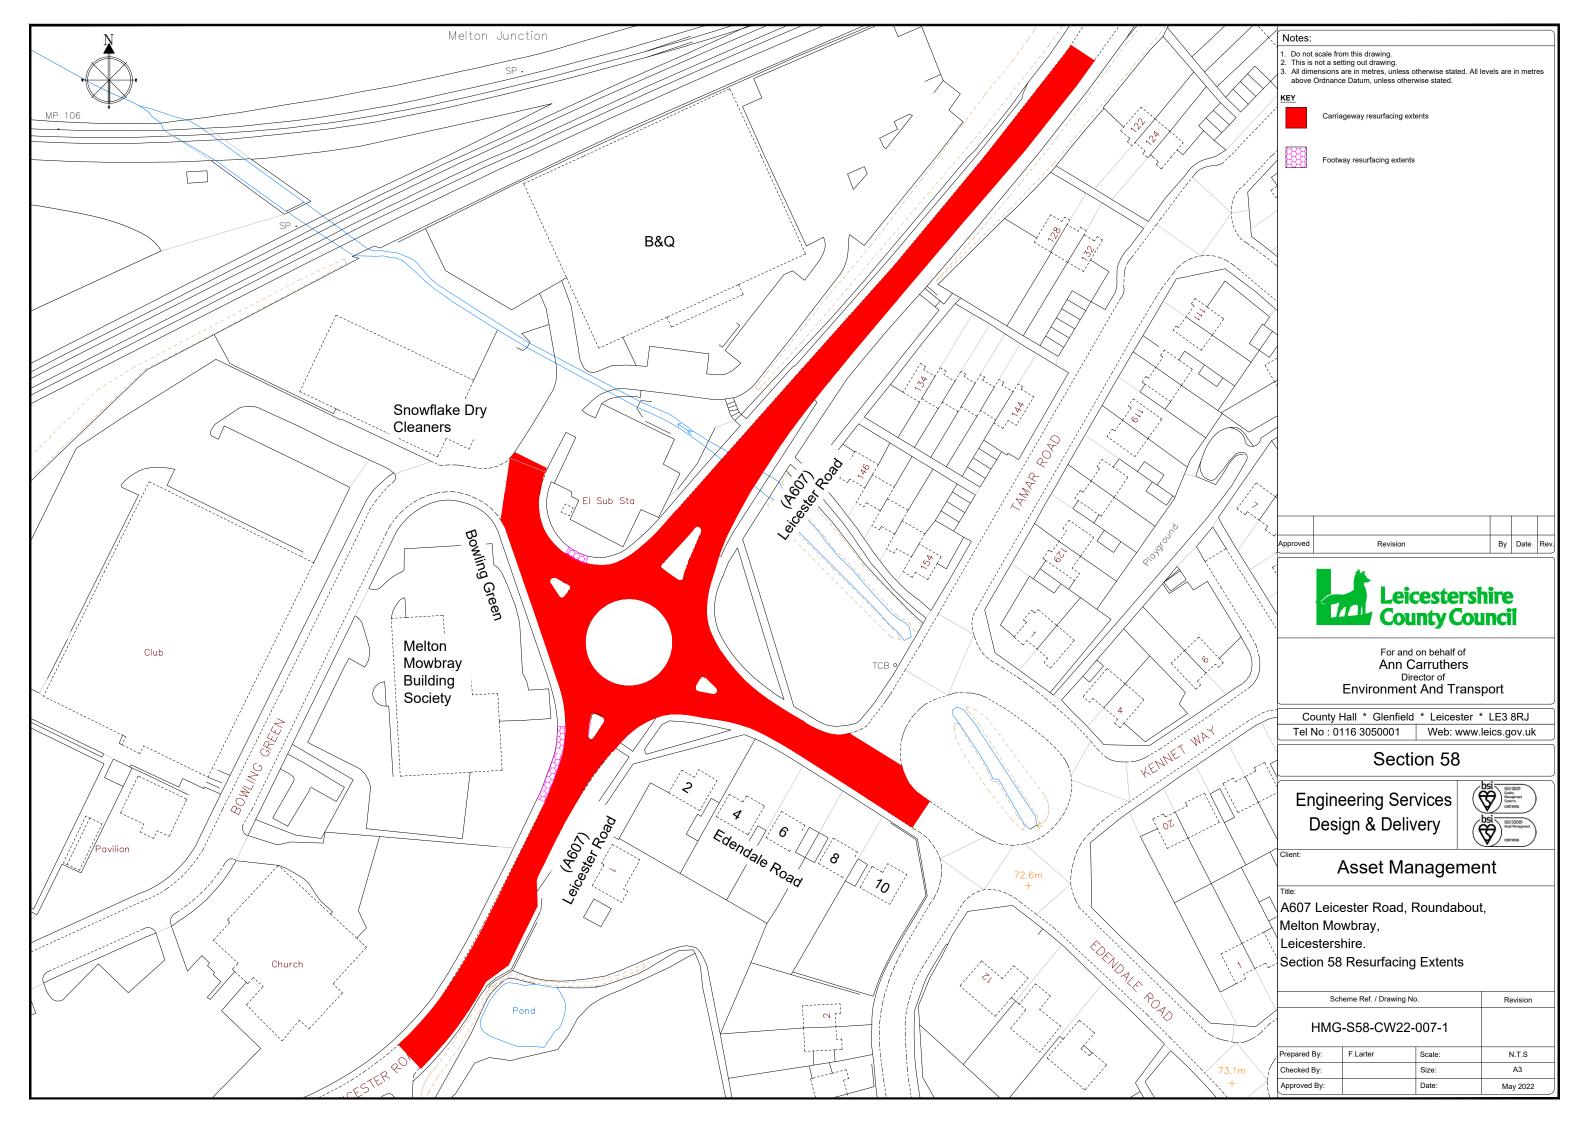

1. Scheme Title: A607 Leicester Road, Melton Mowbray

2. Description of works: Carriageway/Footpath resurfacing and associated highway works

Highway and route number: A607 Leicester Road, Roundabout at Junction of Leicester Road and Edendale

Road, A607 Leicester Road, Bowling Green and Edendale Road

4. USRN(s): 24901555, 24902430, 24902347, 24900253 5. Grid Reference: E: 474291, N: 318382 - Centre of Roundabout 6. Terminal points of site: E: 474291, N: 318382 - Whole of Roundabout

E: 474238, N: 318284 - A607 Leicester Road (south) E: 474400, N: 318525 - A607 Leicester Road (north)

E: 474361, N: 318341 - Edendale Road E: 474267, N: 318427 - Bowling Green

(Refer to plan for location and extents of works)