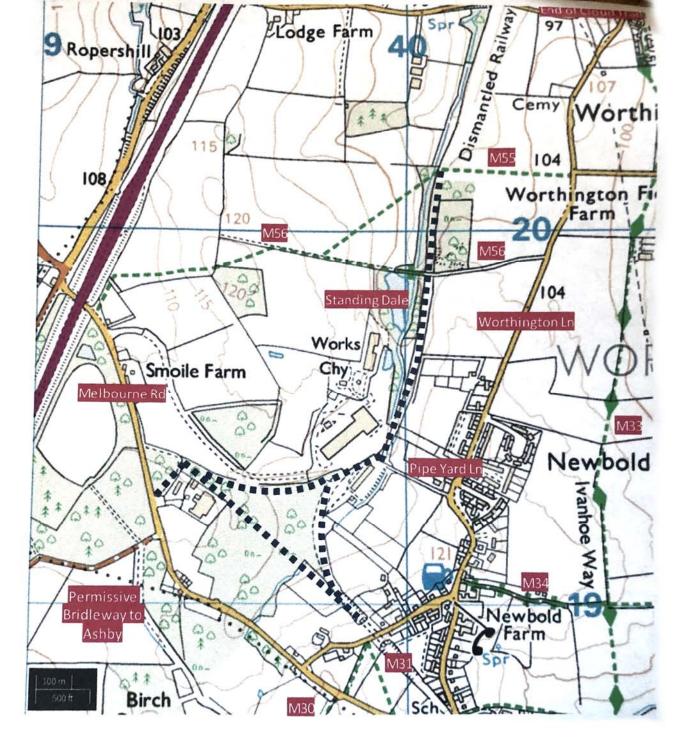

## Definitive Map of Rights of Way for Leicestershire Register of Definitive Map Modification Order Applications

| Short Description:<br>Add a footpath from<br>triangle to Newbold |                                          |               |         | tpath             | M55 to Melbo   | our             | ne Road, also |
|------------------------------------------------------------------|------------------------------------------|---------------|---------|-------------------|----------------|-----------------|---------------|
| Application No.:                                                 | M1219                                    | Legal Service | es Ref. | No.:              |                |                 |               |
| Application Status:                                              | Application Received                     |               |         |                   |                |                 |               |
| Geographical Locati                                              | on                                       |               |         |                   |                |                 |               |
| Path No:                                                         | Route name (if known):                   |               |         |                   |                |                 |               |
| Settlement:                                                      | Worthington                              |               |         |                   |                |                 |               |
| Parish:                                                          | Worthington                              |               |         |                   |                |                 |               |
| District/Borough:                                                | North West Leicestershire                |               |         |                   |                |                 |               |
| Nearest Town/City:                                               | Ashby De La Zouch                        |               |         |                   |                |                 |               |
| Start Location:                                                  | Standingdale Woods / Public Footpath M55 |               |         |                   |                |                 |               |
| Start Grid Refs:                                                 | Landran                                  | 0             | 201     | Eas               | tings,Northing | s:              | 440100,320170 |
| End Location:                                                    |                                          | rne Road      |         | 1                 |                |                 |               |
| End Grid Refs:                                                   | Landran                                  | ger: SK 391   | 197     | Eas               | tings,Northing | s:              | 439190,319700 |
| Applicant's Name, A<br>Mrs J Beard, 16 Ma                        |                                          |               | n, Ashb | y De              | La Zouch LE    | 65 <sup>-</sup> | 1RP           |
| Date Received:                                                   | 19/1                                     | 0/2020        | Date    | Date Determined:* |                |                 |               |
| <ul><li>Application Stage(s)</li><li>Application made</li></ul>  |                                          |               |         |                   |                |                 |               |
| For Further Informat                                             | ion                                      |               |         |                   |                |                 |               |
| Case Officer:                                                    | San                                      | nantha Ireson |         |                   |                |                 |               |
| _                                                                |                                          | 6 305 0001    | Fax:    |                   |                |                 |               |
| Email:                                                           | foot                                     | paths@leics.  | gov.uk  |                   |                |                 |               |
| Contents List:                                                   |                                          |               |         |                   |                | Page:           |               |
| Application Form                                                 |                                          |               |         |                   |                | 2               |               |
| Map accompanying the application                                 |                                          |               |         |                   |                | 3               |               |
| Additional Docume                                                | ents                                     |               |         |                   |                |                 |               |
| Inspector's Decision                                             | n                                        |               |         |                   |                |                 |               |

\*<u>varying the particulars in the Definitive Statement relating to the footpath/bridleway/byway</u>> open<u>to all traffic</u>

(\*delete as appropriate)

to MELBOURNERD, ALSO, TO NEWBOLD TUNNEL

as shown on the attached plan.

Other Existing Rights of Way

M56

Proposed route along dismantled railway (Derby to Ashby Branch of the Midland Railway and Coleorton Railway lines)