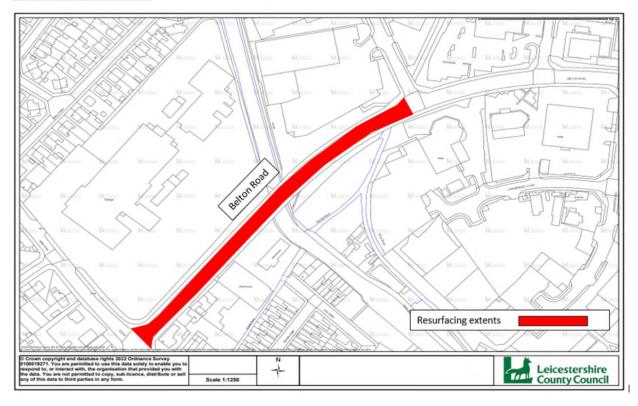

1. Scheme Title: Belton Road, Loughborough

2.Description of works: Carriageway resurfacing/strengthening and associated highway works

3. Highway and route number: Belton Road, Loughborough – refer to table below

4.USRN(s): 24900493 - refer to table below

5.Grid Reference: Belton Road, Loughborough - refer to table below

6.Terminal points of site: Belton Road, Loughborough – refer to table below (Refer to enclosed plan for location

and extents of works)

7.Programmed start date: 27<sup>th</sup> February 2023 8.Programmed completion date: 4<sup>th</sup> March 2023

9.Address for reference: Belton Road, Loughborough – LE11

Yours faithfully,