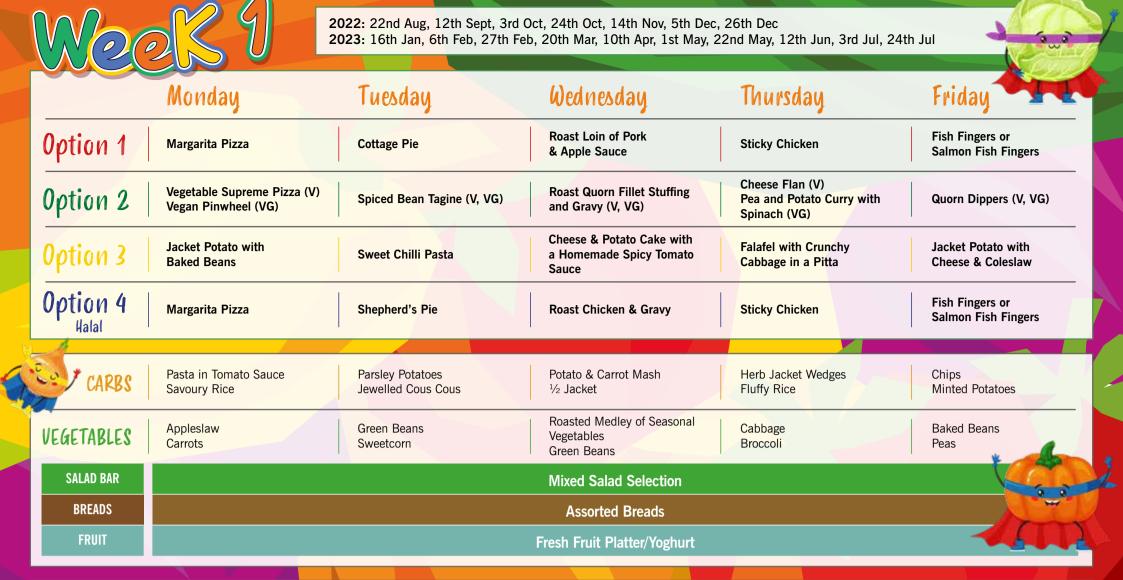

DESSERTS

Strawberry Whip

Pear & Chocolate Sponge

Manchester Slice

Apple Betty Layer

Vanilla Ice Cream



For more information please visit our website and search for LTS Catering:















2022: 29th Aug, 19th Sep, 10th Oct, 31st Oct, 21st Nov, 12th Dec

2023: 2nd Jan, 23rd Jan, 13th Feb, 6th Mar, 27th Mar, 17th Apr, 8th May, 29th May, 19th Jun, 10th Jul, 31st Jul

|  |                        | Monday                                   | Tuesday                                          | Wednesday                                               | Thursday                               | Friday Friday             |  |  |
|--|------------------------|------------------------------------------|--------------------------------------------------|---------------------------------------