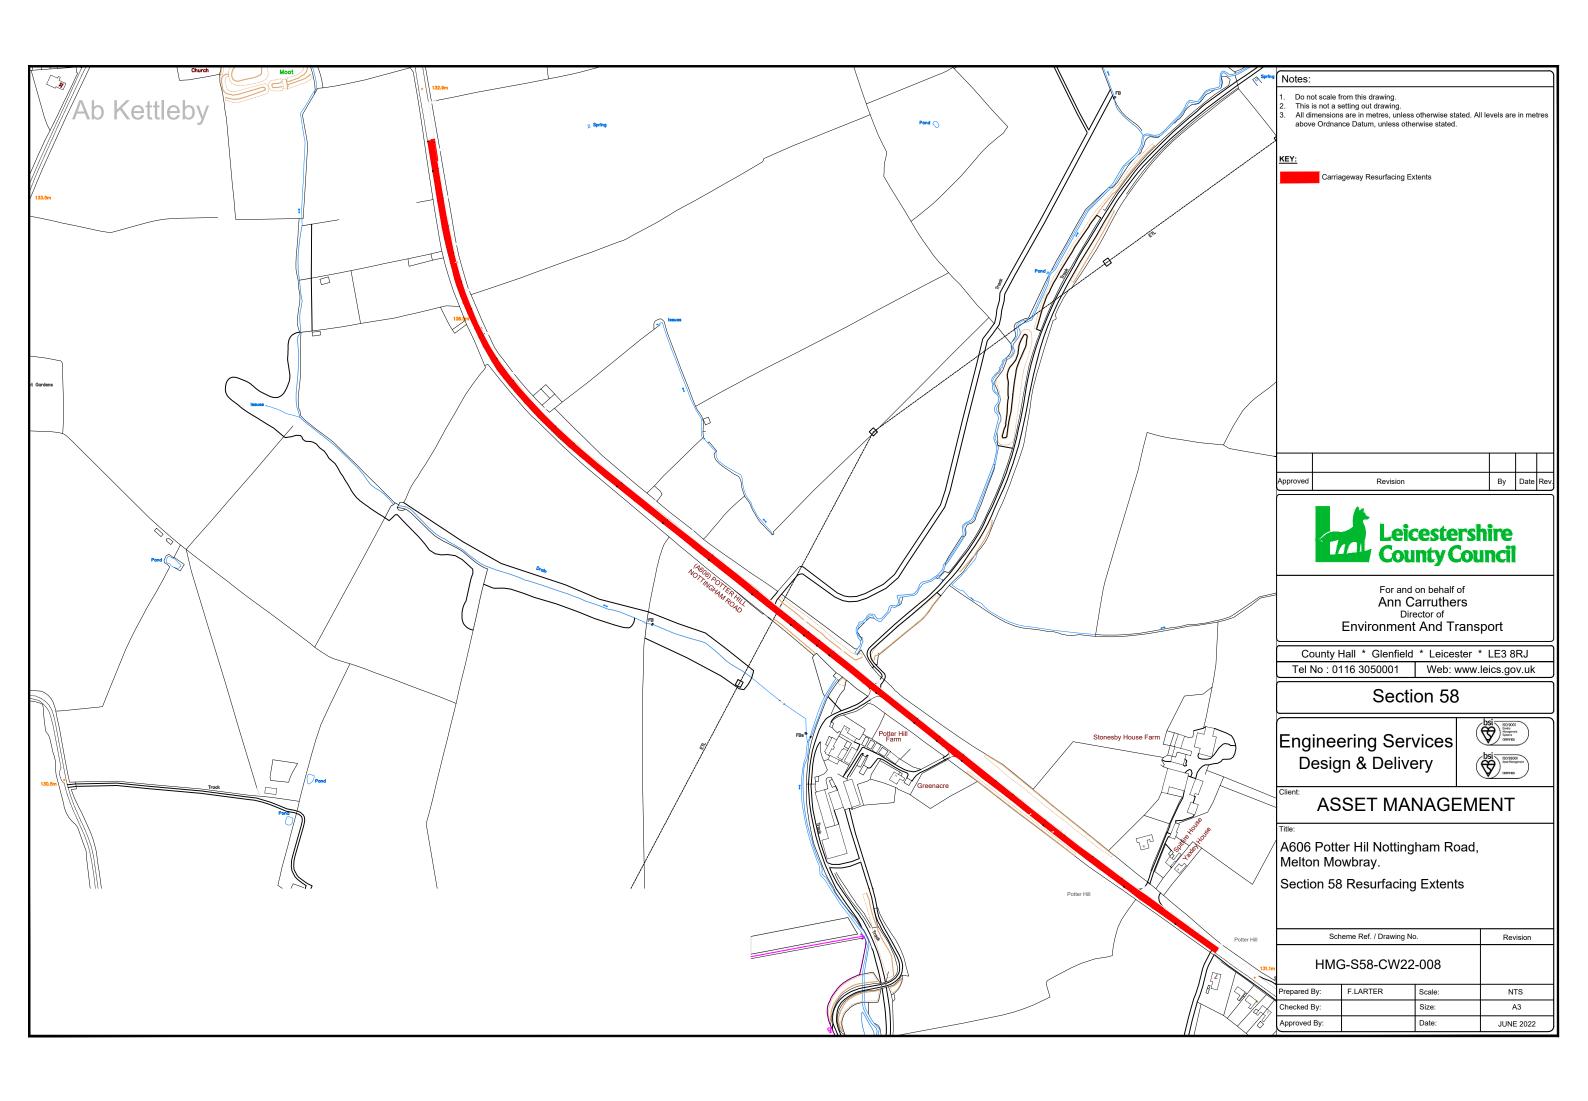

### THIS IS A NOTICE, NOT A SEARCH

The LEICESTERSHIRE COUNTY COUNCIL by its Director of Environment and Transport, acting in virtue of the powers vested in the Council as Highway Authority, hereby gives 3 months advance notice under Section 58 of the Act of its intention to execute substantial road works in accordance with the accompanying plan.

1. Scheme Title: A606 Potter Hill, Nottingham Road, Melton Mowbray: Carriageway

Resurfacing

2. Description of works: Carriageway Resurfacing

3. Highway and route number: (A606) Potter Hill Nottingham Road and (A606) Melton Road

4. USRN(s): 24901623 and 24901434

5. Grid Reference: E: 473031, N: 322287 - Centre of resurfacing

6. Terminal points of site: E: 473486, N: 321936 - A606 Potter Hill Nottingham Road

(southern extent)

location and extents of works) E: 472667, N: 322780 — A606 Melton Road, Ab Kettleby

(northern extent)

7. Programmed start date: 20<sup>th</sup> February 2023
8. Programmed completion date: 11<sup>th</sup> March 2023

9. Address for reference: Greenacre, 11, Potter Hill, Nottingham Road, Melton Mowbray,